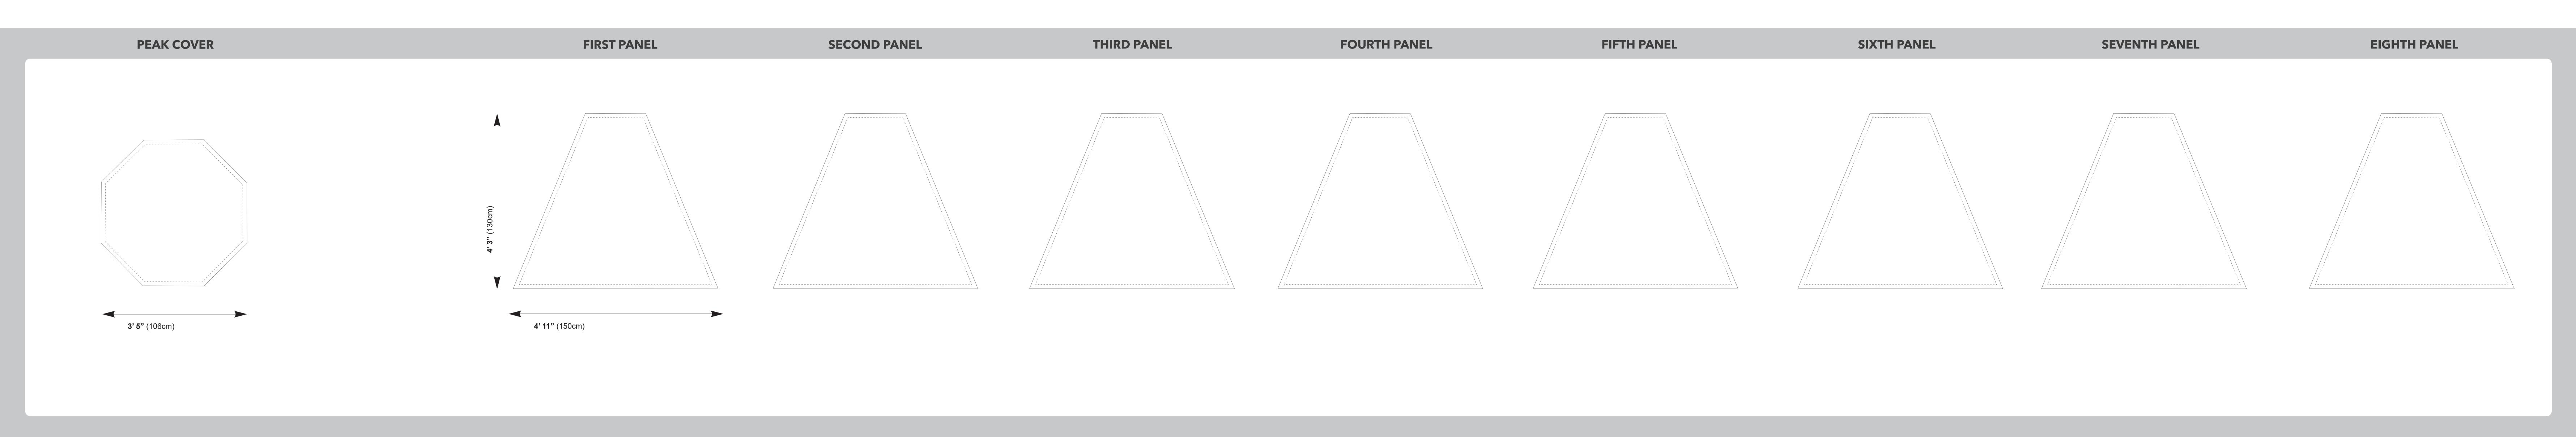

This graphic template is designed at a 10% scale of the final product.

Please reference the 'Bleed' layer to build your artwork and only place your artwork elements within the 'Design Layer' of this document. Rasterized (pixel-based or Photoshop) artwork should be supplied at a minimum 300dpi

The Extreme Canopy logo and tag will be printed or sewn on to the valance panels as shown above unless instructed otherwise to your graphics coordinator.

**COPYRIGHT EXTREME CANOPY 2022** 

Zoom in to view your artwork (Ctrl+equal sign)