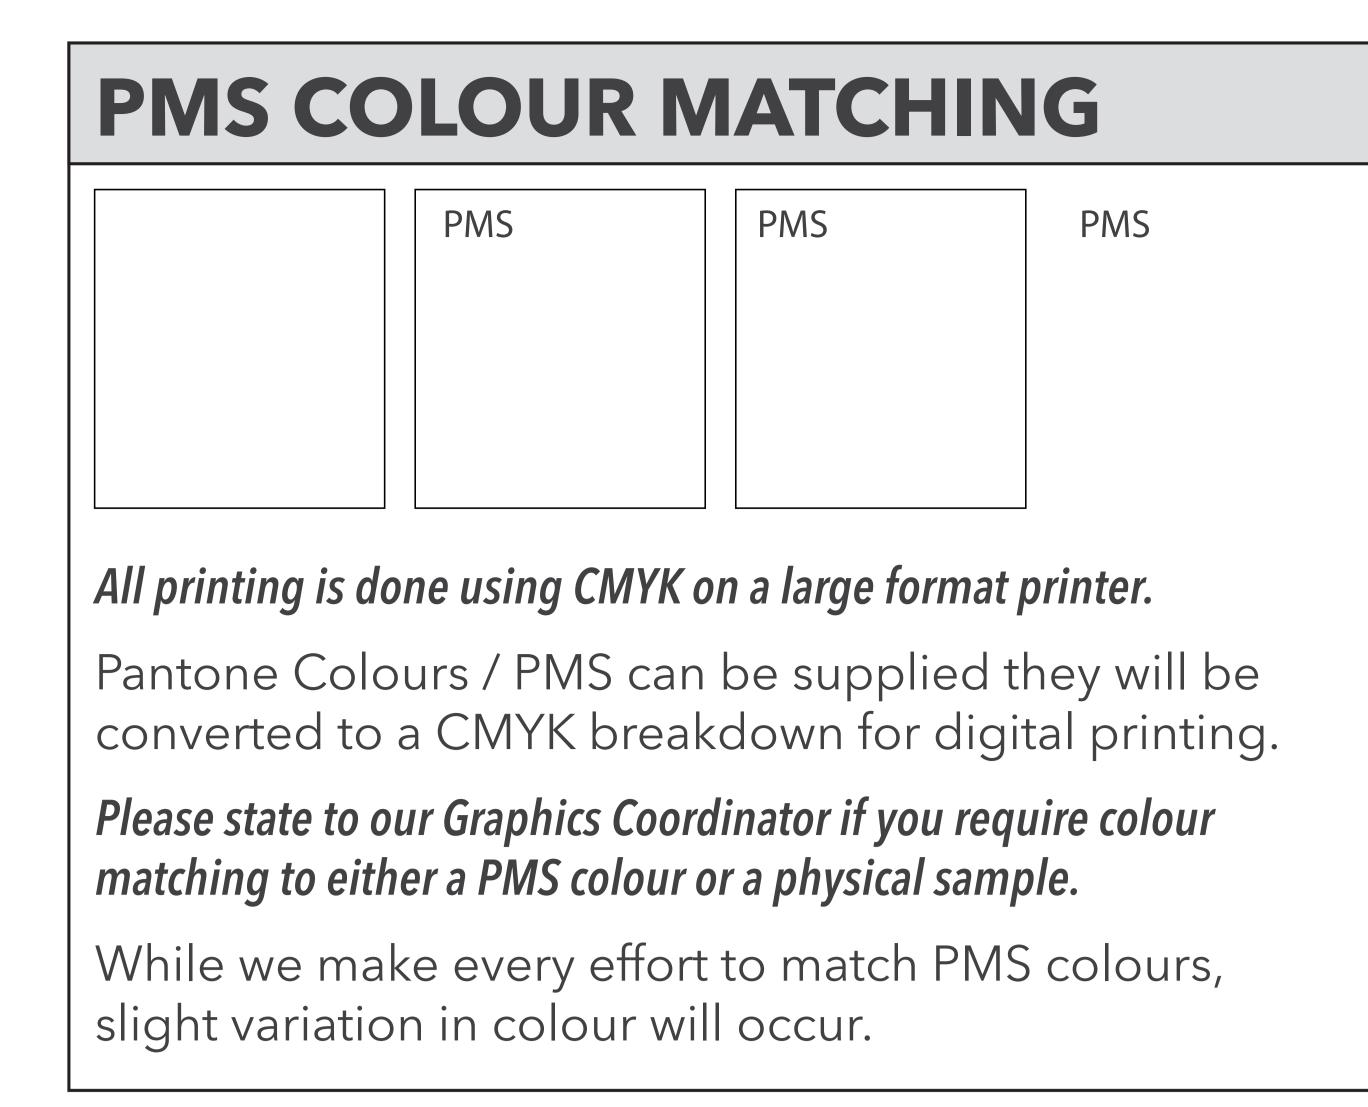

# Zoom in to view your artwork (Ctrl+equal sign)

Please Note:

All artwork is printed in CMYK, please convert all PMS or RGB artwork to equivalent CMYK colour break downs. Please be aware that slight colour variation may occur in the printing process as colours displayed on a monitor can change when printed.

| STANDARD COLOR RANGE POLY: 500D PVC Coated Polyester |                           |                                                         |                                                   |                                                   |                                                    |                                    |
|------------------------------------------------------|---------------------------|---------------------------------------------------------|---------------------------------------------------|---------------------------------------------------|----------------------------------------------------|------------------------------------|
| POLY                                                 | <b>White</b><br>смук-0000 | Black                                                   | <b>Red</b>                                        | Green                                             |                                                    | Yellow                             |
|                                                      | Pantone - White           | <b>CMYK</b> - 63 16 51 100<br><b>Pantone</b> -black 6 c | <b>CMYK</b> - 0 100 75 35<br><b>Pantone</b> -187c | <b>CMYK</b> - 93 0 79 56<br><b>Pantone</b> -7727c | <b>CMYK</b> - 100 72 0 18<br><b>Pantone</b> -7686c | 3 CMYK- 0 21 93 1<br>Pantone -123c |
|                                                      |                           |                                                         |                                                   |                                                   |                                                    |                                    |