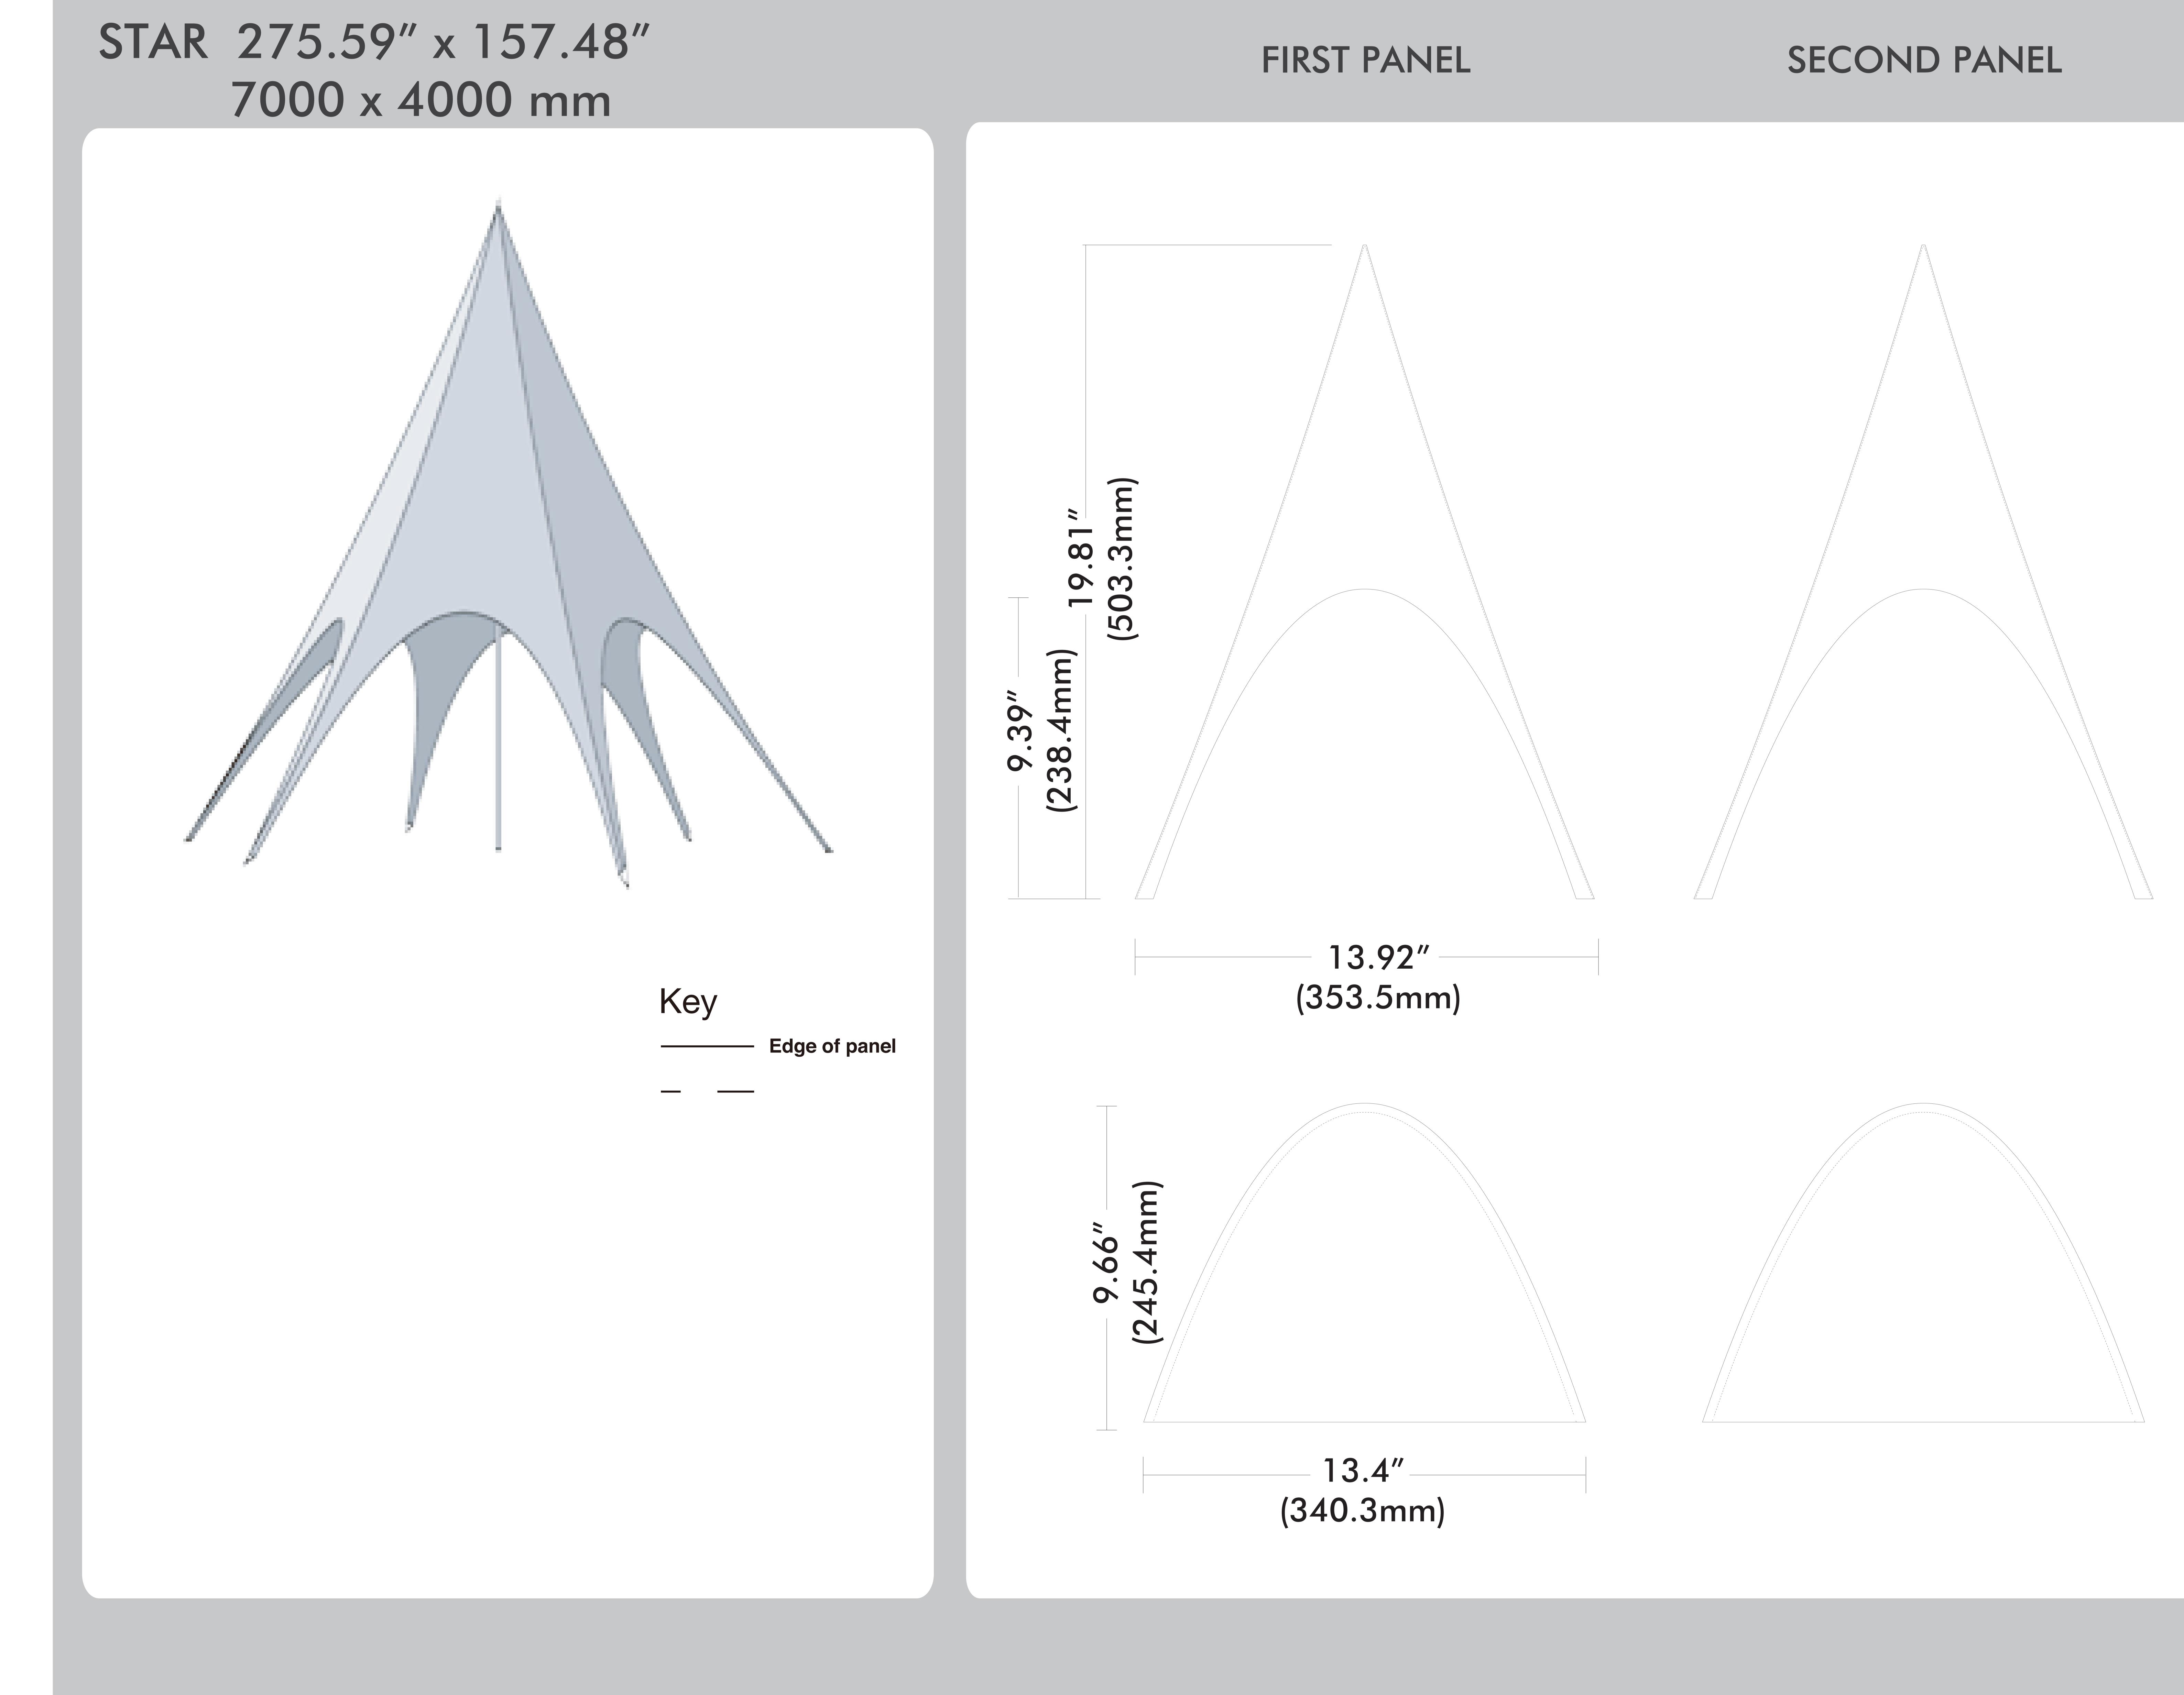

# Zoom in to view your artwork (Ctrl+equal sign)



Please Note:

All artwork is printed in CMYK, please convert all PMS or RGB artwork to equivalent CMYK colour break downs. Please be aware that slight colour variation may occur in the printing process as colours displayed on a monitor can change when printed.

| STANDARD COLOR RANGE POLY: 500D PVC Coated Polyester |                           |                                                         |                                                   |                                                   |                                                    |                                    |
|------------------------------------------------------|---------------------------|---------------------------------------------------------|---------------------------------------------------|-----