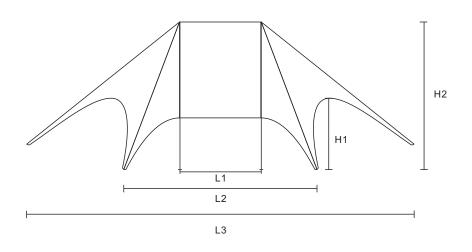

# 72' x 46' DOUBLE POLE STAR SHADE

WARNING READ INSTRUCTIONS CAREFULLY BEFORE USE

### **INSTALLATION INSTRUCTIONS**

Recommended procedure below. For safety reasons it is recommended that FOUR persons set up any canopy. Ensure area is free from any sharp objects & overhead objects.







#### WHAT YOU'LL NEED

Stanley Knife
Marking Pencil
Mallet
Tape Measure
Stringline
Level

### Warning read instructions carefully before use.

Recommended procedure to follow in this document.

For safety reasons it is recommended that four persons set up any Star Shade.

Ensure area is free from any sharp objects and overhead objects.

### STAR SHADE SET OUT PLAN





### STAR SHADE SET OUT PLAN



#### LENGTHS & HEIGHTS



#### LENGTHS & WIDTHS



| SIZE                     | LENGTH  |          |          | WIDTH  |          | HEIGHT |        |
|--------------------------|---------|----------|----------|--------|----------|--------|--------|
|                          | L1      | L2       | L3       | W1     | W2       | H1     | H2     |
| 71' 8" x 45' 5" x 19' 8" | 19' 2"  | 45' 5"   | 71' 8"   | 26' 3" | 45' 5"   | 7' 10" | 19' 8" |
| (21.85m x 13.85m x 6m)   | (5.85m) | (13.85m) | (21.85m) | (8m)   | (13.85m) | (2.1m) | (6m)   |

### **STAR SHADE** FRAME PARTS





## **STAR SHADE** CENTRE POLE INSTALLATION





### **STAR SHADE** PACK DOWN - STEEL STAKE PULLER