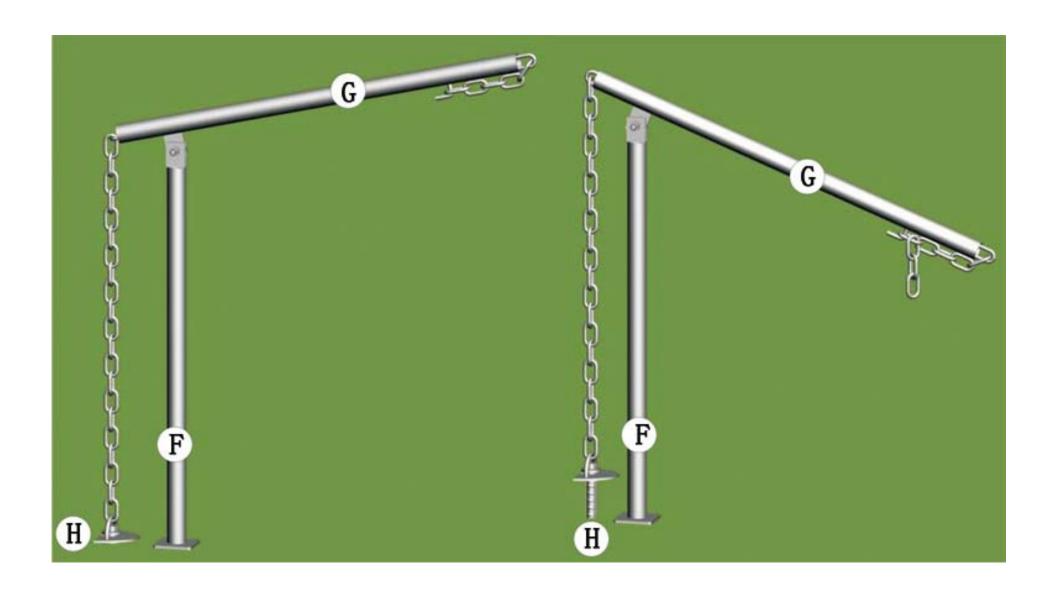

free from any sharp objects and overhead objects.

### STAR SHADE SET OUT PLAN





### STAR SHADE SET OUT PLAN



#### LENGTHS & HEIGHTS



#### LENGTHS & WIDTHS



| SIZE                     | LENGTH  |          |          | WIDTH  |          | HEIGHT |        |
|--------------------------|---------|----------|----------|--------|----------|--------|--------|
|                          | L1      | L2       | L3       | W1     | W2       | H1     | H2     |
| 71' 8" x 45' 5" x 19' 8" | 19' 2"  | 45' 5"   | 71' 8"   | 26' 3" | 45' 5"   | 7' 10" | 19' 8" |
| (21.85m x 13.85m x 6m)   | (5.85m) | (13.85m) | (21.85m) | (8m)   | (13.85m) | (2.1m) | (6m)   |

### **STAR SHADE** FRAME PARTS





## **STAR SHADE** CENTRE POLE INSTALLATION





### **STAR SHADE** PACK DOWN - STEEL STAKE PULLER