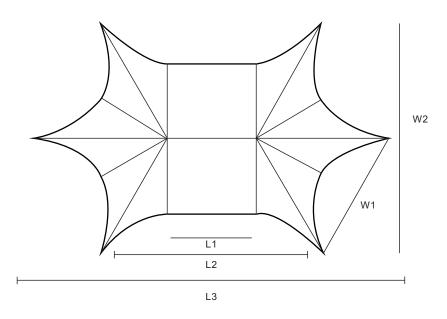

#### LENGTHS & WIDTHS

| SIZE                     | LENGTH  |          |          | WIDTH  |          | HEIGHT |        |
|--------------------------|---------|----------|----------|--------|----------|--------|--------|
|                          | L1      | L2       | L3       | W1     | W2       | H1     | H2     |
| 71' 8" x 45' 5" x 19' 8" | 19' 2"  | 45' 5"   | 71' 8"   | 26' 3" | 45' 5"   | 7' 10" | 19' 8" |
| (21.85m x 13.85m x 6m)   | (5.85m) | (13.85m) | (21.85m) | (8m)   | (13.85m) | (2.1m) | (6m)   |