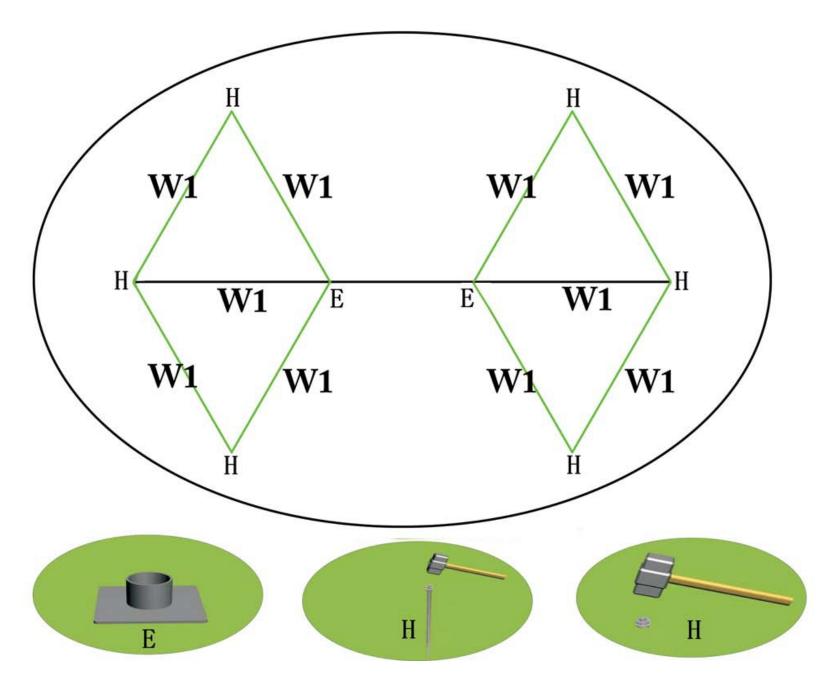

# 72' x 46' DOUBLE POLE STAR SHADE

WARNING READ INSTRUCTIONS CAREFULLY BEFORE USE

### **INSTALLATION INSTRUCTIONS**

Recommended procedure below. For safety reasons it is recommended that FOUR persons set up any canopy. Ensure area is free from any sharp objects & overhead objects.







#### WHAT YOU'LL NEED

Stanley Knife
Marking Pencil
Mallet
Tape Measure
Stringline
Level

### Warning read instructions carefully before use.

Recommended procedure to follow in this document.

For safety reasons it is recommended that four persons set up any Star Shade.

Ensure area is free from any sharp objects and overhead objects.

### STAR SHADE SET OUT PLAN





### STAR SHADE SET OUT PLAN



#### LENGTHS & HEIGHTS



#### LENGTHS & WIDTHS



| SIZE                     | LENGTH  |          |          | WIDTH  |          | HEIGHT |        |
|--------------------------|---------|----------|----------|--------|----------|--------|--------|
|                          | L1      | L2       | L3       | W1     | W2       | H1     | H2     |
| 71' 8" x 45' 5" x 19' 8" | 19' 2"  | 45' 5"   | 71' 8"   | 26' 3" | 45' 5"   | 7' 10" | 19' 8" |
| (21.85m x 13.85m x 6m)   | (5.85m) | (13.85m) | (21.85m) | (8m)   | (13.85m) | (2.1m) | (6m)   |

### **STAR SHADE** FRAME PARTS





## **STAR SHADE** CENTRE POLE INSTALLATION





### **STAR SHADE** PACK DOWN - STEEL STAKE PULLER