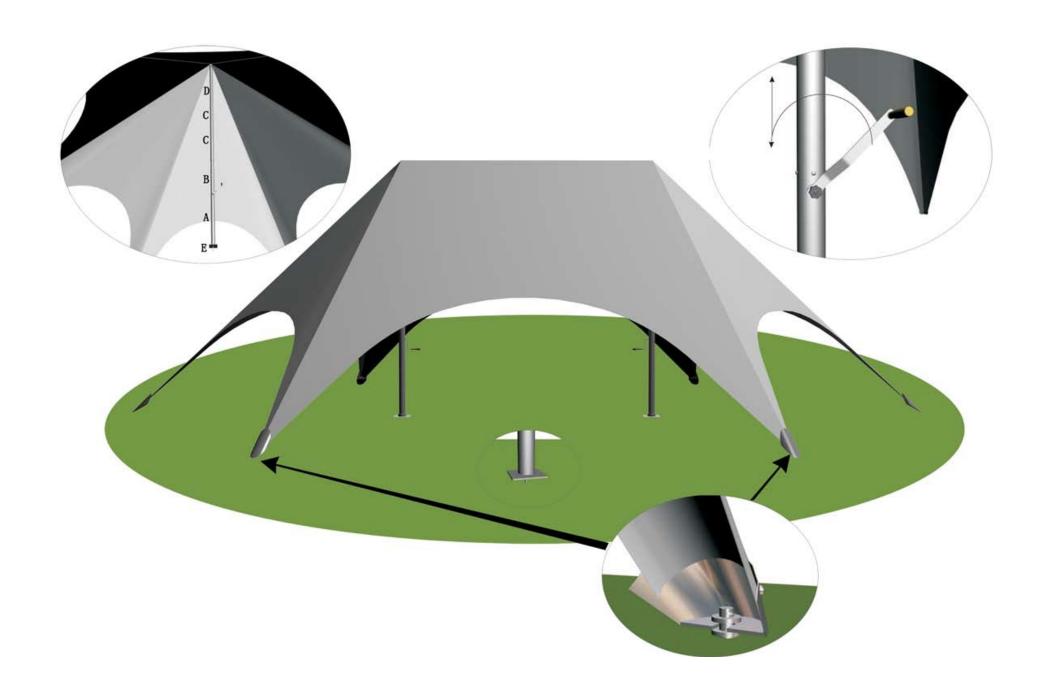

hat four persons set up any Star Shade.

Ensure area is free from any sharp objects and overhead objects.

### STAR SHADE SET OUT PLAN





### STAR SHADE SET OUT PLAN



#### LENGTHS & HEIGHTS



#### LENGTHS & WIDTHS



| SIZE                     | LENGTH  |          |          | WIDTH  |          | HEIGHT |        |
|--------------------------|---------|----------|----------|--------|----------|--------|--------|
|                          | L1      | L2       | L3       | W1     | W2       | H1     | H2     |
| 71' 8" x 45' 5" x 19' 8" | 19' 2"  | 45' 5"   | 71' 8"   | 26' 3" | 45' 5"   | 7' 10" | 19' 8" |
| (21.85m x 13.85m x 6m)   | (5.85m) | (13.85m) | (21.85m) | (8m)   | (13.85m) | (2.1m) | (6m)   |

### **STAR SHADE** FRAME PARTS





## **STAR SHADE** CENTRE POLE INSTALLATION





### **STAR SHADE** PACK DOWN - STEEL STAKE PULLER