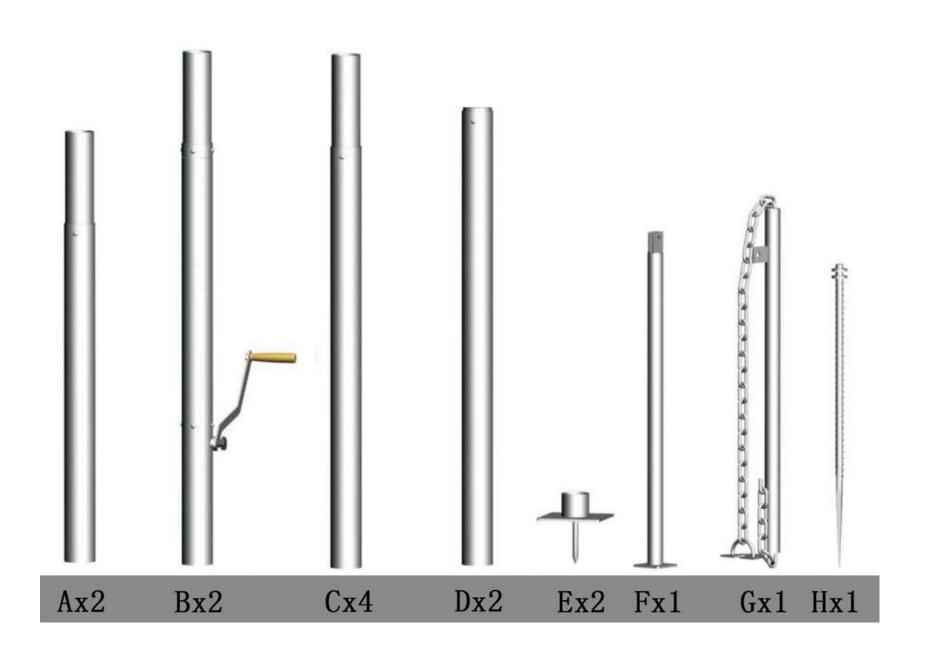

ocument.

For safety reasons it is recommended that four persons set up any Star Shade.

Ensure area is free from any sharp objects and overhead objects.

### STAR SHADE SET OUT PLAN





### STAR SHADE SET OUT PLAN



#### LENGTHS & HEIGHTS



#### LENGTHS & WIDTHS



| SIZE                     | LENGTH  |          |          | WIDTH  |          | HEIGHT |        |
|--------------------------|---------|----------|----------|--------|----------|--------|--------|
|                          | L1      | L2       | L3       | W1     | W2       | H1     | H2     |
| 71' 8" x 45' 5" x 19' 8" | 19' 2"  | 45' 5"   | 71' 8"   | 26' 3" | 45' 5"   | 7' 10" | 19' 8" |
| (21.85m x 13.85m x 6m)   | (5.85m) | (13.85m) | (21.85m) | (8m)   | (13.85m) | (2.1m) | (6m)   |

### **STAR SHADE** FRAME PARTS





## **STAR SHADE** CENTRE POLE INSTALLATION





### **STAR SHADE** PACK DOWN - STEEL STAKE PULLER