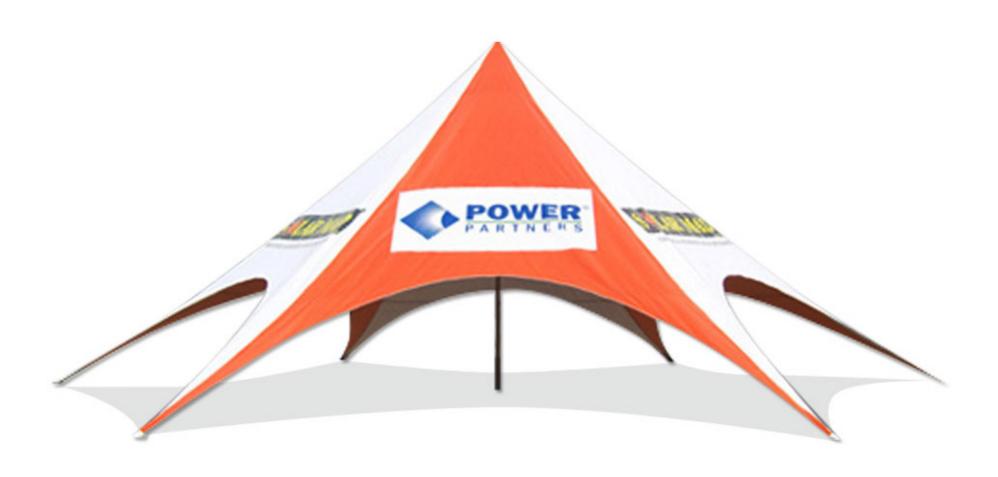

# **52'** SINGLE POLE STAR SHADE

WARNING READ INSTRUCTIONS CAREFULLY BEFORE USE