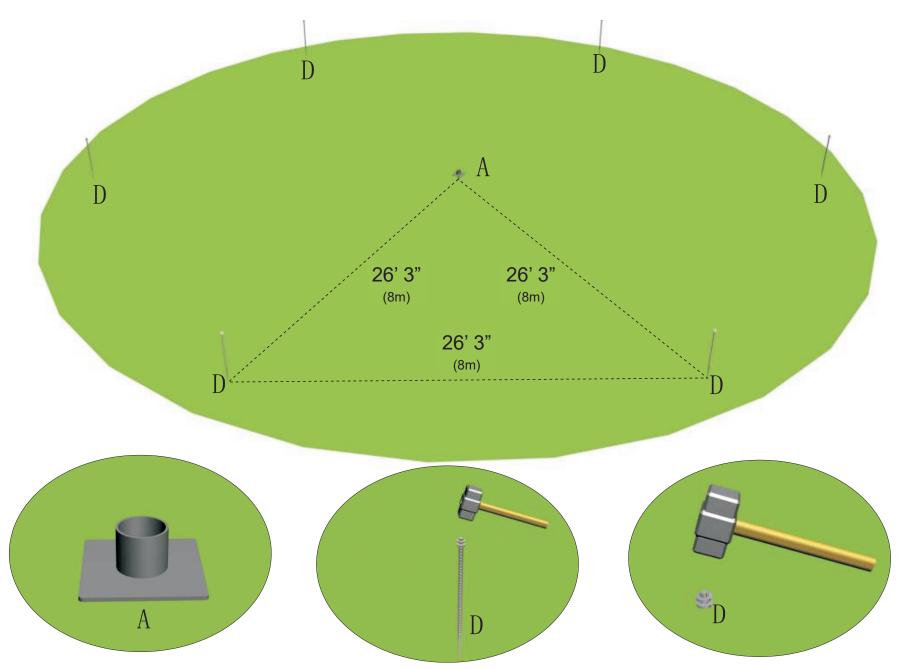

# **52'** SINGLE POLE STAR SHADE

WARNING READ INSTRUCTIONS CAREFULLY BEFORE USE

#### **INSTALLATION INSTRUCTIONS**

Recommended procedure below. For safety reasons it is recommended that FOUR persons set up any canopy. Ensure area is free from any sharp objects & overhead objects.







#### WHAT YOU'LL NEED

Stanley Knife
Marking Pencil

Mallet

Tape Measure

Stringline

Level

#### Warning read instructions carefully before use.

Recommended procedure to follow in this document.

For safety reasons it is recommended that four persons set up any Star Shade.

Ensure area is free from any sharp objects and overhead objects.

## **STAR SHADE** FRAME PARTS





## **STAR SHADE** SET OUT PLAN





## **STAR SHADE** FIXING CANOPY FABRIC





## **STAR SHADE** CENTRE POLE INSTALLATION





#### **STAR SHADE** PACK DOWN - STEEL STAKE PULLER