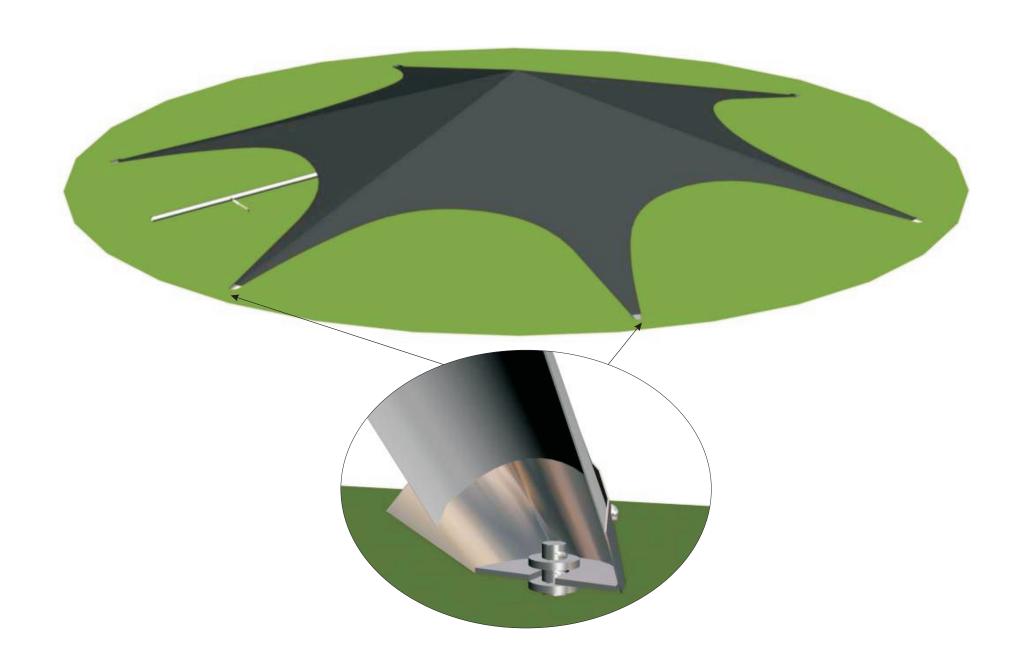

# **52'** SINGLE POLE STAR SHADE

WARNING READ INSTRUCTIONS CAREFULLY BEFORE USE

#### **INSTALLATION INSTRUCTIONS**

Recommended procedure below. For safety reasons it is recommended that FOUR persons set up any canopy. Ensure area is free from any sharp objects & overhead objects.







#### WHAT YOU'LL NEED

Stanley Knife
Marking Pencil

Mallet

Tape Measure

Stringline

Level

#### Warning read instructions carefully before use.

Recommended procedure to follow in this document.

For safety reasons it is recommended that four persons set up any Star Shade.

Ensure area is free from any sharp objects and overhead objects.

## **STAR SHADE** FRAME PARTS





## **STAR SHADE** SET OUT PLAN





## **STAR SHADE** FIXING CANOPY FABRIC





## **STAR SHADE** CENTRE POLE INSTALLATION





#### **STAR SHADE** PACK DOWN - STEEL STAKE PULLER