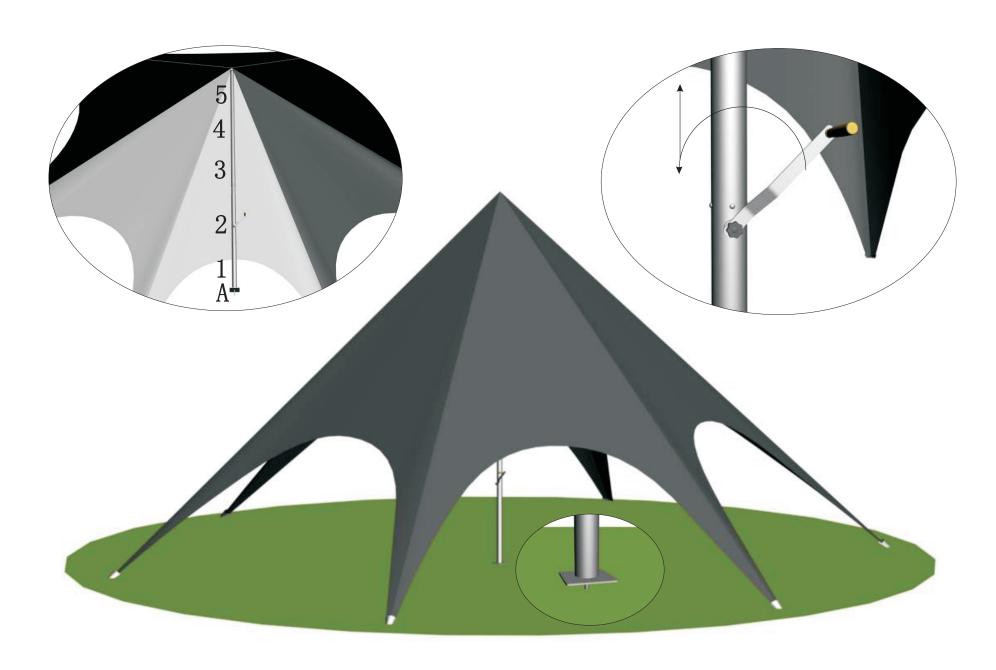

# **52'** SINGLE POLE STAR SHADE

WARNING READ INSTRUCTIONS CAREFULLY BEFORE USE

#### **INSTALLATION INSTRUCTIONS**

Recommended procedure below. For safety reasons it is recommended that FOUR persons set up any canopy. Ensure area is free from any sharp objects & overhead objects.







#### WHAT YOU'LL NEED

Stanley Knife
Marking Pencil

Mallet

Tape Measure

Stringline

Level

#### Warning read instructions carefully before use.

Recommended procedure to follow in this document.

For safety reasons it is recommended that four persons set up any Star Shade.

Ensure area is free from any sharp objects and overhead objects.

## **STAR SHADE** FRAME PARTS





## **STAR SHADE** SET OUT PLAN





## **STAR SHADE** FIXING CANOPY FABRIC





## **STAR SHADE** CENTRE POLE INSTALLATION





#### **STAR SHADE** PACK DOWN - STEEL STAKE PULLER