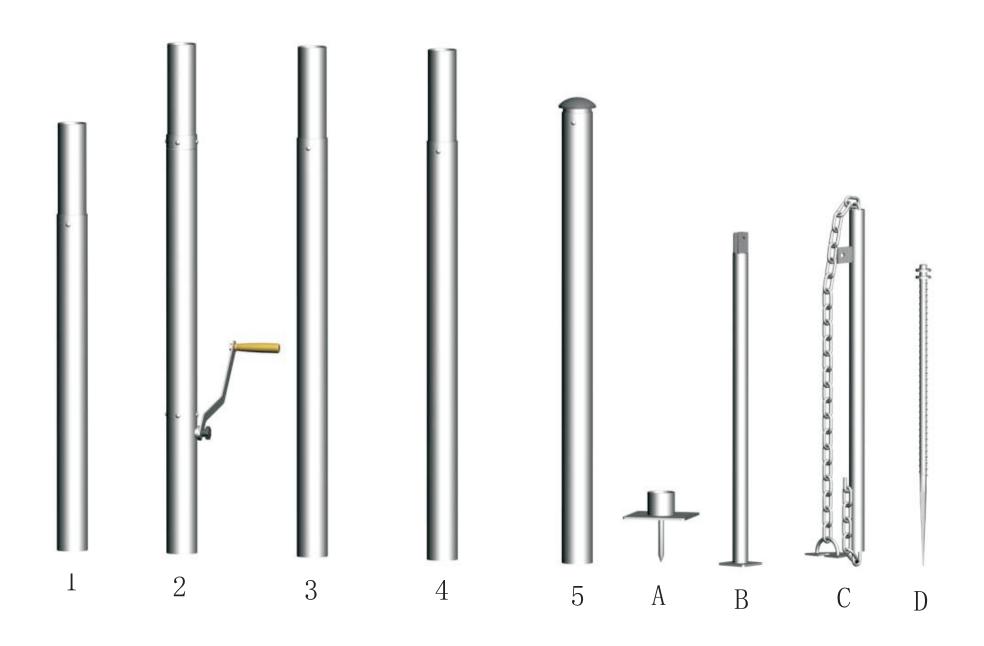

# **52'** SINGLE POLE STAR SHADE

WARNING READ INSTRUCTIONS CAREFULLY BEFORE USE

#### **INSTALLATION INSTRUCTIONS**

Recommended procedure below. For safety reasons it is recommended that FOUR persons set up any canopy. Ensure area is free from any sharp objects & overhead objects.







#### WHAT YOU'LL NEED

Stanley Knife
Marking Pencil

Mallet

Tape Measure

Stringline

Level

#### Warning read instructions carefully before use.

Recommended procedure to follow in this document.

For safety reasons it is recommended that four persons set up any Star Shade.

Ensure area is free from any sharp objects and overhead objects.

## **STAR SHADE** FRAME PARTS





## **STAR SHADE** SET OUT PLAN





## **STAR SHADE** FIXING CANOPY FABRIC





## **STAR SHADE** CENTRE POLE INSTALLATION





#### **STAR SHADE** PACK DOWN - STEEL STAKE PULLER