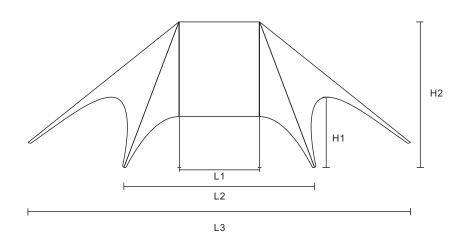

# 44' x 28' DOUBLE POLE STAR SHADE

WARNING READ INSTRUCTIONS CAREFULLY BEFORE USE

### **INSTALLATION INSTRUCTIONS**

Recommended procedure below. For safety reasons it is recommended that FOUR persons set up any canopy. Ensure area is free from any sharp objects & overhead objects.







#### WHAT YOU'LL NEED

Stanley Knife
Marking Pencil
Mallet
Tape Measure
Stringline
Level

### Warning read instructions carefully before use.

Recommended procedure to follow in this document.

For safety reasons it is recommended that four persons set up any Star Shade.

Ensure area is free from any sharp objects and overhead objects.

### STAR SHADE SET OUT PLAN





### STAR SHADE SET OUT PLAN



#### LENGTHS & HEIGHTS



#### LENGTHS & WIDTHS



| SIZE                 | LENGTH |         |          | WIDTH |         | HEIGHT |       |
|----------------------|--------|---------|----------|-------|---------|--------|-------|
|                      | L1     | L2      | L3       | W1    | W2      | H1     | H2    |
| 44' x 28' x 16'5"    | 12'    | 28'5"   | 44'9"    | 16'5" | 28'5"   | 6'11"  | 16'5" |
| (13.65m x 8.65m x5m) | (3.65) | (8.65m) | (13.65m) | (5m)  | (8.65m) | (2.1m) | (5m)  |

### **STAR SHADE** FRAME PARTS





## **STAR SHADE** CENTRE POLE INSTALLATION





### **STAR SHADE** PACK DOWN - STEEL STAKE PULLER