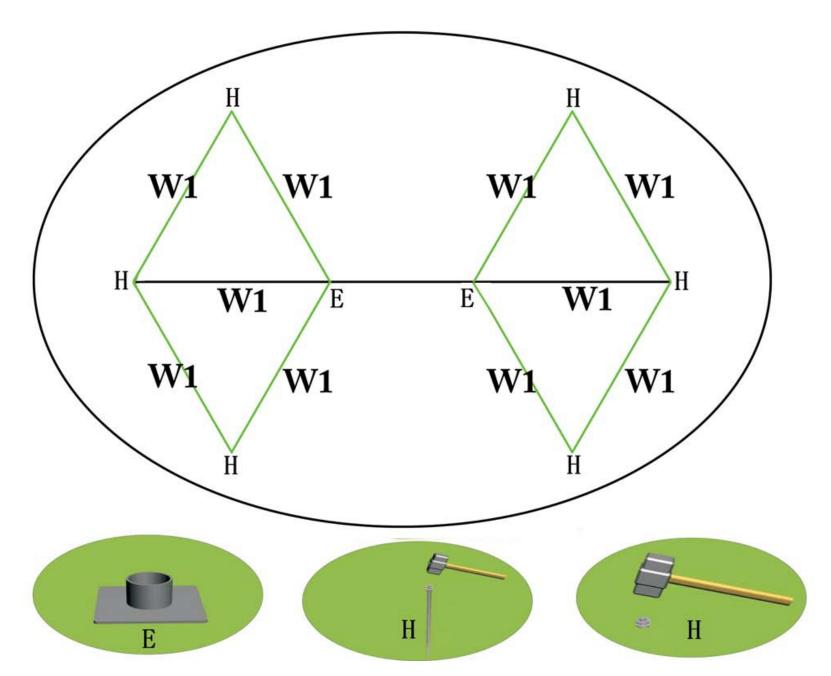

# 44' x 28' DOUBLE POLE STAR SHADE

WARNING READ INSTRUCTIONS CAREFULLY BEFORE USE

### **INSTALLATION INSTRUCTIONS**

Recommended procedure below. For safety reasons it is recommended that FOUR persons set up any canopy. Ensure area is free from any sharp objects & overhead objects.







#### WHAT YOU'LL NEED

Stanley Knife
Marking Pencil
Mallet
Tape Measure
Stringline
Level

### Warning read instructions carefully before use.

Recommended procedure to follow in this document.

For safety reasons it is recommended that four persons set up any Star Shade.

Ensure area is free from any sharp objects and overhead objects.

### STAR SHADE SET OUT PLAN





### STAR SHADE SET OUT PLAN



#### LENGTHS & HEIGHTS



#### LENGTHS & WIDTHS



| SIZE                 | LENGTH |         |          | WIDTH |         | HEIGHT |       |
|----------------------|--------|---------|----------|-------|---------|--------|-------|
|                      | L1     | L2      | L3       | W1    | W2      | H1     | H2    |
| 44' x 28' x 16'5"    | 12'    | 28'5"   | 44'9"    | 16'5" | 28'5"   | 6'11"  | 16'5" |
| (13.65m x 8.65m x5m) | (3.65) | (8.65m) | (13.65m) | (5m)  | (8.65m) | (2.1m) | (5m)  |

### **STAR SHADE** FRAME PARTS





## **STAR SHADE** CENTRE POLE INSTALLATION





### **STAR SHADE** PACK DOWN - STEEL STAKE PULLER