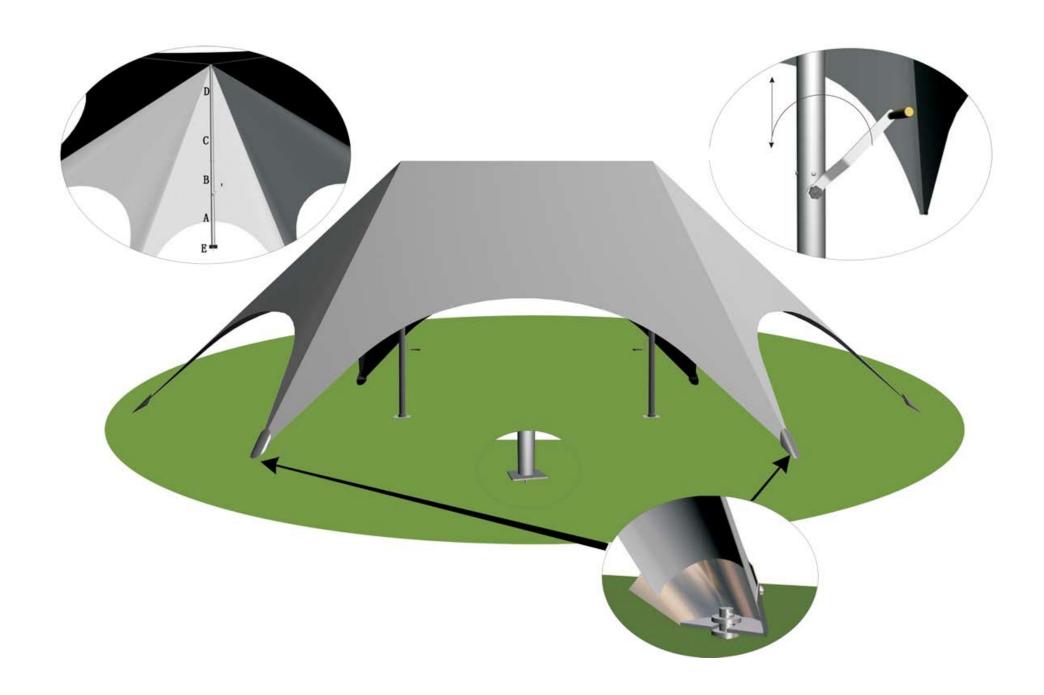

### STAR SHADE SET OUT PLAN

#### LENGTHS & WIDTHS

| SIZE                 | LENGTH |         |          | WIDTH |         | HEIGHT |       |
|----------------------|--------|---------|----------|-------|---------|--------|-------|
|                      | L1     | L2      | L3       | W1    | W2      | H1     | H2    |
| 44' x 28' x 16'5"    | 12'    | 28'5"   | 44'9"    | 16'5" | 28'5"   | 6'11"  | 16'5" |
| (13.65m x 8.65m x5m) | (3.65) | (8.65m) | (13.65m) | (5m)  | (8.65m) | (2.1m) | (5m)  |