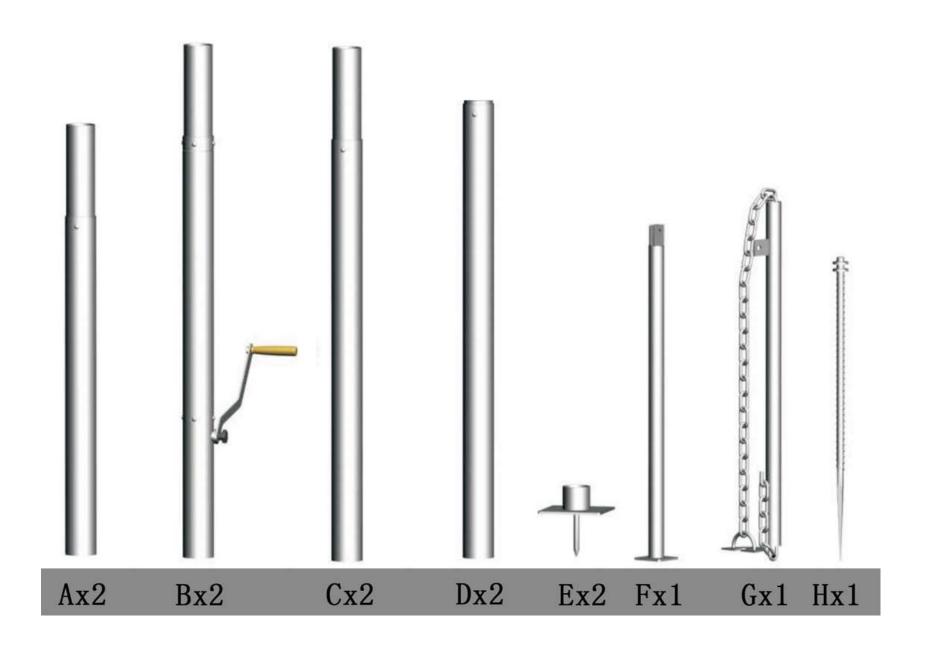

e.

Recommended procedure to follow in this document.

For safety reasons it is recommended that four persons set up any Star Shade.

Ensure area is free from any sharp objects and overhead objects.

### STAR SHADE SET OUT PLAN





### STAR SHADE SET OUT PLAN



#### LENGTHS & HEIGHTS



#### LENGTHS & WIDTHS



| SIZE                 | LENGTH |         |          | WIDTH |         | HEIGHT |       |
|----------------------|--------|---------|----------|-------|---------|--------|-------|
|                      | L1     | L2      | L3       | W1    | W2      | H1     | H2    |
| 44' x 28' x 16'5"    | 12'    | 28'5"   | 44'9"    | 16'5" | 28'5"   | 6'11"  | 16'5" |
| (13.65m x 8.65m x5m) | (3.65) | (8.65m) | (13.65m) | (5m)  | (8.65m) | (2.1m) | (5m)  |

### **STAR SHADE** FRAME PARTS





## **STAR SHADE** CENTRE POLE INSTALLATION





### **STAR SHADE** PACK DOWN - STEEL STAKE PULLER