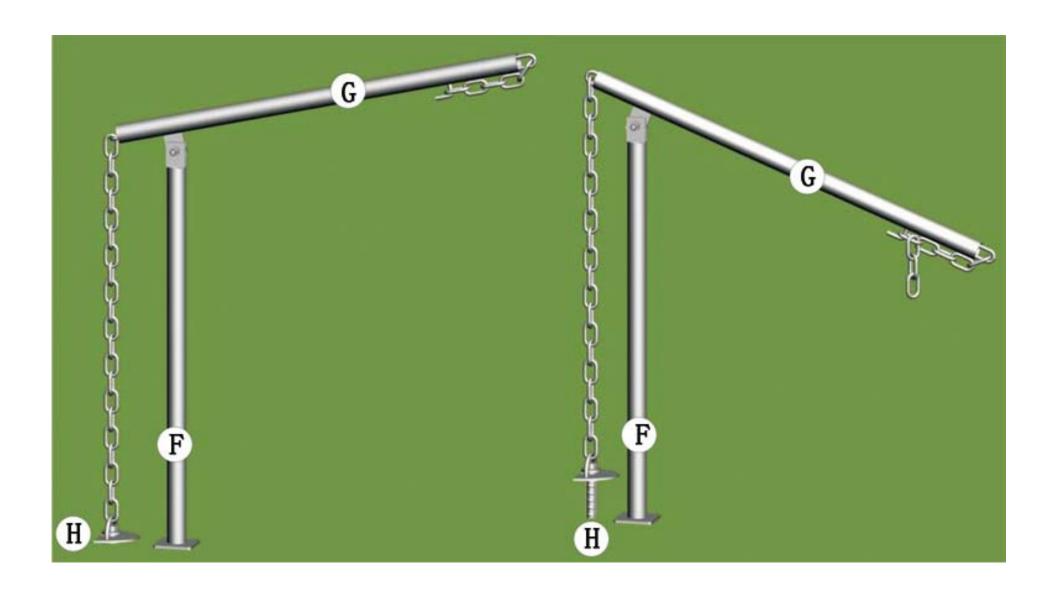

ersons set up any Star Shade.

Ensure area is free from any sharp objects and overhead objects.

### STAR SHADE SET OUT PLAN





### STAR SHADE SET OUT PLAN



#### LENGTHS & HEIGHTS



#### LENGTHS & WIDTHS



| SIZE                 | LENGTH |         |          | WIDTH |         | HEIGHT |       |
|----------------------|--------|---------|----------|-------|---------|--------|-------|
|                      | L1     | L2      | L3       | W1    | W2      | H1     | H2    |
| 44' x 28' x 16'5"    | 12'    | 28'5"   | 44'9"    | 16'5" | 28'5"   | 6'11"  | 16'5" |
| (13.65m x 8.65m x5m) | (3.65) | (8.65m) | (13.65m) | (5m)  | (8.65m) | (2.1m) | (5m)  |

### **STAR SHADE** FRAME PARTS





## **STAR SHADE** CENTRE POLE INSTALLATION





### **STAR SHADE** PACK DOWN - STEEL STAKE PULLER