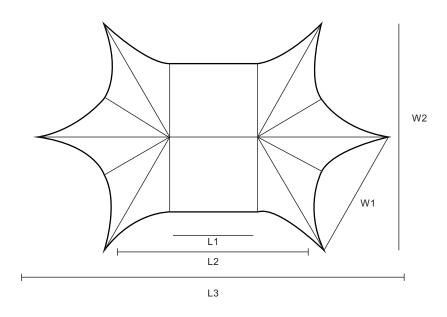

#### LENGTHS & WIDTHS

| SIZE                 | LENGTH |         |          | WIDTH |         | HEIGHT |       |
|----------------------|--------|---------|----------|-------|---------|--------|-------|
|                      | L1     | L2      | L3       | W1    | W2      | H1     | H2    |
| 44' x 28' x 16'5"    | 12'    | 28'5"   | 44'9"    | 16'5" | 28'5"   | 6'11"  | 16'5" |
| (13.65m x 8.65m x5m) | (3.65) | (8.65m) | (13.65m) | (5m)  | (8.65m) | (2.1m) | (5m)  |