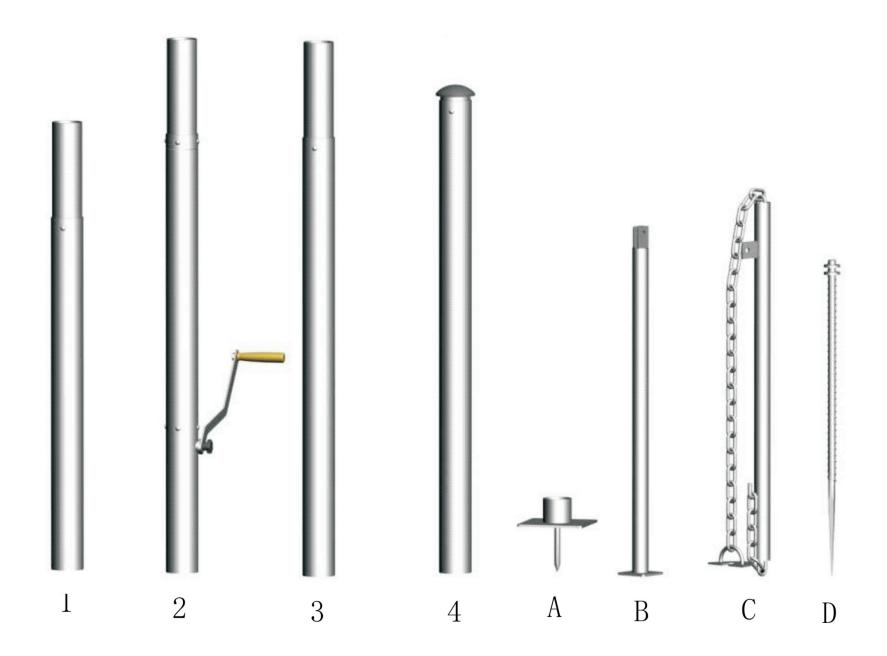

# 33' SINGLE POLE STAR SHADE

WARNING READ INSTRUCTIONS CAREFULLY BEFORE USE

#### **INSTALLATION INSTRUCTIONS**

Recommended procedure below. For safety reasons it is recommended that FOUR persons set up any canopy. Ensure area is free from any sharp objects & overhead objects.







#### WHAT YOU'LL NEED

Stanley Knife
Marking Pencil

Mallet

Tape Measure

Stringline

Level

#### Warning read instructions carefully before use.

Recommended procedure to follow in this document.

For safety reasons it is recommended that four persons set up any Star Shade.

Ensure area is free from any sharp objects and overhead objects.

## **STAR SHADE** FRAME PARTS





## **STAR SHADE** SET OUT PLAN





## **STAR SHADE** FIXING CANOPY FABRIC





## **STAR SHADE** CENTRE POLE INSTALLATION





#### **STAR SHADE** PACK DOWN - STEEL STAKE PULLER