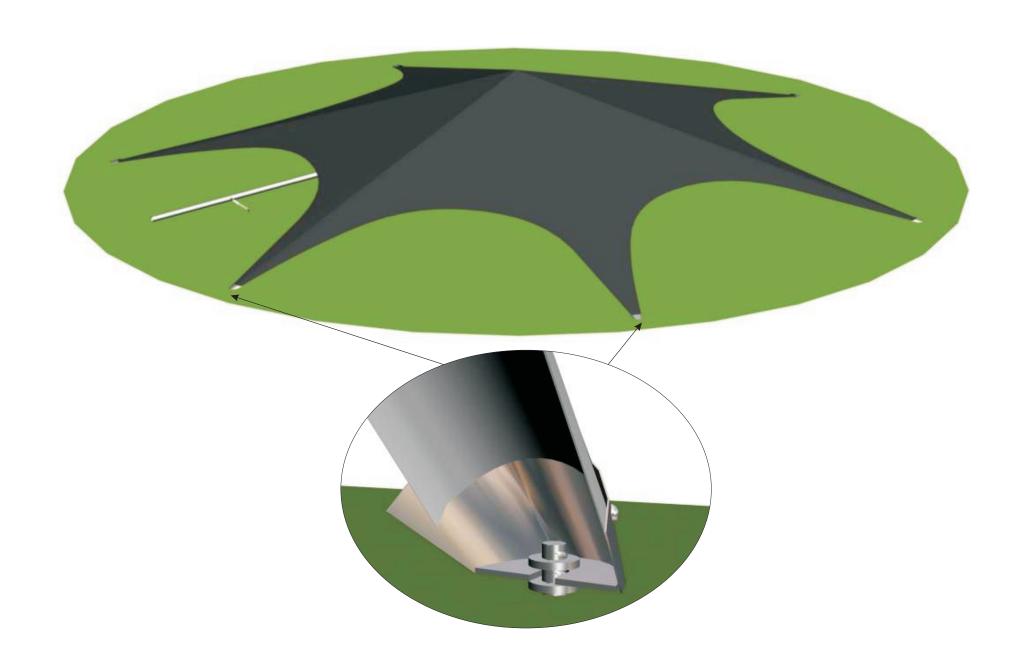

# 33' SINGLE POLE STAR SHADE

WARNING READ INSTRUCTIONS CAREFULLY BEFORE USE

#### **INSTALLATION INSTRUCTIONS**

Recommended procedure below. For safety reasons it is recommended that FOUR persons set up any canopy. Ensure area is free from any sharp objects & overhead objects.







#### WHAT YOU'LL NEED

Stanley Knife
Marking Pencil

Mallet

Tape Measure

Stringline

Level

#### Warning read instructions carefully before use.

Recommended procedure to follow in this document.

For safety reasons it is recommended that four persons set up any Star Shade.

Ensure area is free from any sharp objects and overhead objects.

## **STAR SHADE** FRAME PARTS





## **STAR SHADE** SET OUT PLAN





## **STAR SHADE** FIXING CANOPY FABRIC





## **STAR SHADE** CENTRE POLE INSTALLATION





#### **STAR SHADE** PACK DOWN - STEEL STAKE PULLER