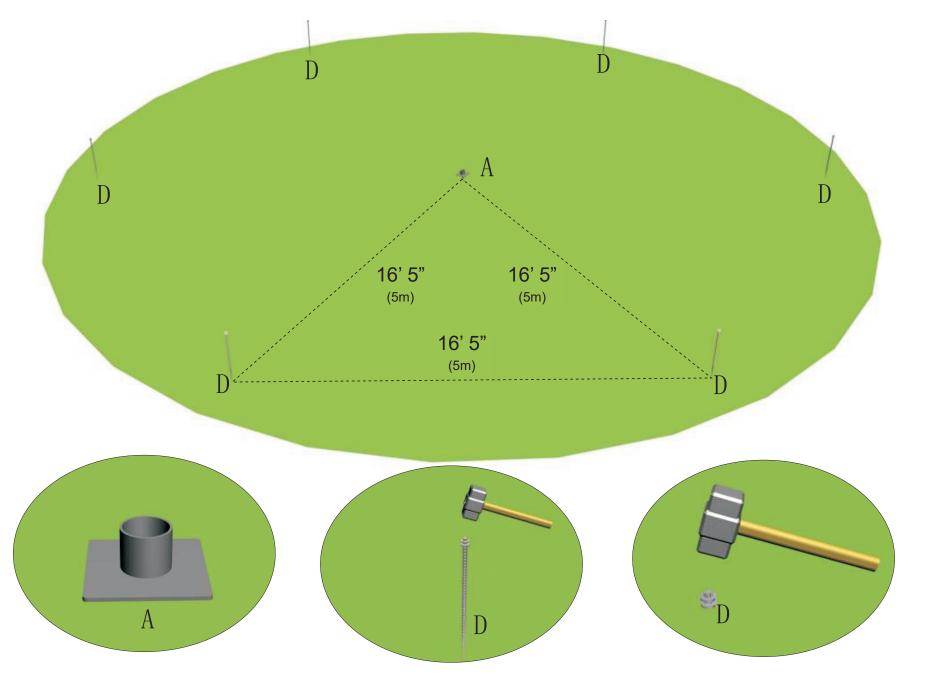

# 33' SINGLE POLE STAR SHADE

WARNING READ INSTRUCTIONS CAREFULLY BEFORE USE

#### **INSTALLATION INSTRUCTIONS**

Recommended procedure below. For safety reasons it is recommended that FOUR persons set up any canopy. Ensure area is free from any sharp objects & overhead objects.







#### WHAT YOU'LL NEED

Stanley Knife
Marking Pencil

Mallet

Tape Measure

Stringline

Level

#### Warning read instructions carefully before use.

Recommended procedure to follow in this document.

For safety reasons it is recommended that four persons set up any Star Shade.

Ensure area is free from any sharp objects and overhead objects.

## **STAR SHADE** FRAME PARTS





## **STAR SHADE** SET OUT PLAN





## **STAR SHADE** FIXING CANOPY FABRIC





## **STAR SHADE** CENTRE POLE INSTALLATION





#### **STAR SHADE** PACK DOWN - STEEL STAKE PULLER