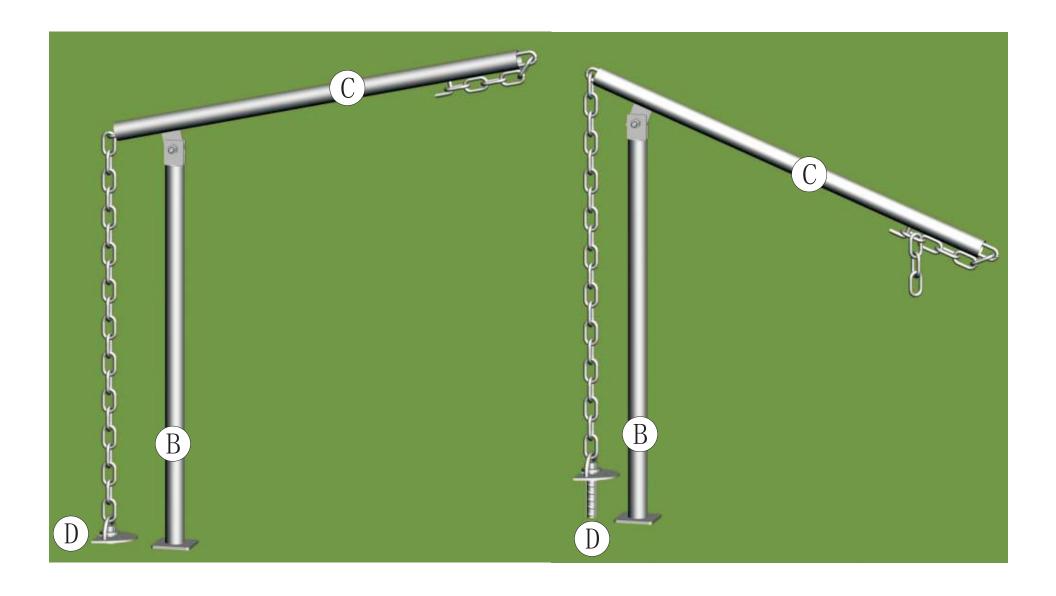

UCTIONS CAREFULLY BEFORE USE

#### **INSTALLATION INSTRUCTIONS**

Recommended procedure below. For safety reasons it is recommended that FOUR persons set up any canopy. Ensure area is free from any sharp objects & overhead objects.







#### WHAT YOU'LL NEED

Stanley Knife
Marking Pencil

Mallet

Tape Measure

Stringline

Level

#### Warning read instructions carefully before use.

Recommended procedure to follow in this document.

For safety reasons it is recommended that four persons set up any Star Shade.

Ensure area is free from any sharp objects and overhead objects.

## **STAR SHADE** FRAME PARTS





## **STAR SHADE** SET OUT PLAN





## **STAR SHADE** FIXING CANOPY FABRIC





## **STAR SHADE** CENTRE POLE INSTALLATION





#### **STAR SHADE** PACK DOWN - STEEL STAKE PULLER