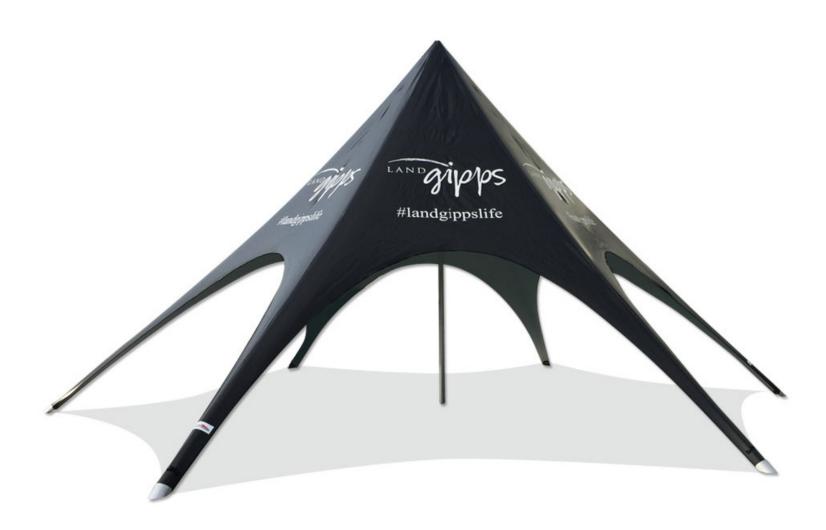

# 33' SINGLE POLE STAR SHADE

WARNING READ INSTRUCTIONS CAREFULLY BEFORE USE

#### **INSTALLATION INSTRUCTIONS**

Recommended procedure below. For safety reasons it is recommended that FOUR persons set up any canopy. Ensure area is free from any sharp objects & overhead objects.







#### WHAT YOU'LL NEED

Stanley Knife
Marking Pencil

Mallet

Tape Measure

Stringline

Level

#### Warning read instructions carefully before use.

Recommended procedure to follow in this document.

For safety reasons it is recommended that four persons set up any Star Shade.

Ensure area is free from any sharp objects and overhead objects.

## **STAR SHADE** FRAME PARTS





## **STAR SHADE** SET OUT PLAN





## **STAR SHADE** FIXING CANOPY FABRIC





## **STAR SHADE** CENTRE POLE INSTALLATION





#### **STAR SHADE** PACK DOWN - STEEL STAKE PULLER