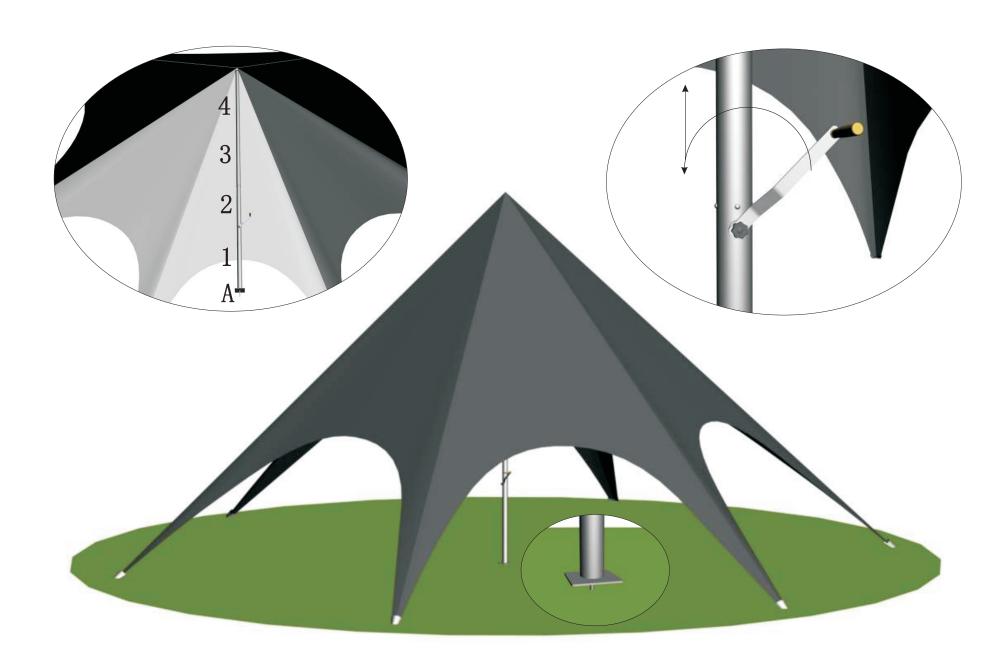

# 33' SINGLE POLE STAR SHADE

WARNING READ INSTRUCTIONS CAREFULLY BEFORE USE

#### **INSTALLATION INSTRUCTIONS**

Recommended procedure below. For safety reasons it is recommended that FOUR persons set up any canopy. Ensure area is free from any sharp objects & overhead objects.







#### WHAT YOU'LL NEED

Stanley Knife
Marking Pencil

Mallet

Tape Measure

Stringline

Level

#### Warning read instructions carefully before use.

Recommended procedure to follow in this document.

For safety reasons it is recommended that four persons set up any Star Shade.

Ensure area is free from any sharp objects and overhead objects.

## **STAR SHADE** FRAME PARTS





## **STAR SHADE** SET OUT PLAN





## **STAR SHADE** FIXING CANOPY FABRIC





## **STAR SHADE** CENTRE POLE INSTALLATION





#### **STAR SHADE** PACK DOWN - STEEL STAKE PULLER