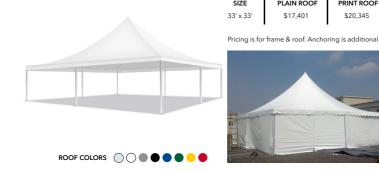

# EVENT PINNACLES

# EXTREME CANOPY'S STYLISH COLLECTION OF EVENT TENTS

10' x 10' | 13' x 13' | 16' x 16' | 20' x 20' | 26' x 26' | 33' x 33'



# PRICING PLAIN & CUSTOM PRINTED ROOF







# 13' X 13'



# 16' X 16'



PLAIN ROOF \$8,142

PRINT ROOF

\$19,403

PLAIN ROOF

\$17,046

20' X 20'



\$9,257

PRINT ROOF



PLAIN ROOF

# 26' X 26'



33' X 33'



PRINT ROOF PLAIN ROOF \$17,401 \$20,345

### Fabric & Colors

#### **Standard** Colors

Made to order and sent directly from production facility.



#### **PVC** Fabric Specifications

#### Specifications

100% Belgium PVC Weight: 580 gsm

Colourfastness to light: 5-6 En standard

2 Year Warranty Printed

5 Year Warranty Plain

#### **Features**

Fire Resistant Waterproof UV & Wind Resistant Hot Lacquer Seams Heat Welded

#### **Digital Print Process**

Large format digital printing refers to method of printing from a digital based image directly to the PVC canopy material. Once the print has dried a hot lacquer is applied to the print surface to seal the print to avoid scratches.







#### **Reverse** Color Options

Refer to artwork layout to show reverse color, or talk to someone fro