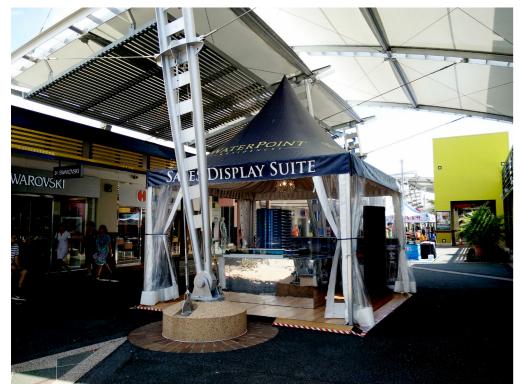

# EXTREME CANOPY'S STYLISH COLLECTION OF EVENT TENTS

10' x 10' | 13' x 13' | 16' x 16' | 20' x 20' | 26' x 26' | 33' x 33'