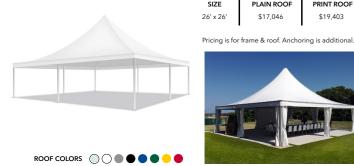

# 13' X 13'

# 16' X 16'

PLAIN ROOF \$8,142

PRINT ROOF

\$19,403

PLAIN ROOF

\$17,046

20' X 20'

\$9,257