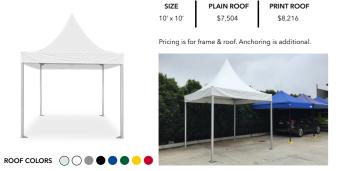

# EVENT PINNACLES

# EXTREME CANOPY'S STYLISH COLLECTION OF EVENT TENTS

10' x 10' | 13' x 13' | 16' x 16' | 20' x 20' | 26' x 26' | 33' x 33'



# PRICING PLAIN & CUSTOM PRINTED ROOF







# 13' X 13'



# 16' X 16'



PLAIN ROOF \$8,142

PRINT ROOF

\$19,403

PLAIN ROOF

\$17,046

20' X 20'



\$9,257

PRINT ROOF



PLAIN ROOF

# 26' X 26'



33' X 33'



PRINT ROOF PLAIN ROOF \$17,401 \$20,345

### Fabric & Colors

#### **Standard** Colors

Made to order and sent directly from production facility.



#### **PVC** Fabric Specifications

#### Specifications

100% Belgium PVC Weight: 580 gsm

Colourfastness to light: 5-6 En standard

2 Year Warranty Printed

5 Year Warranty Plain

#### **Features**

Fire Resistant Waterproof UV & Wind Resistant Hot Lacquer Seams Heat Welded

#### **Digital Print Process**

Large format digital printing refers to method of printing from a digital based image directly to the PVC canopy material. Once the print has dried a hot lacquer is appli