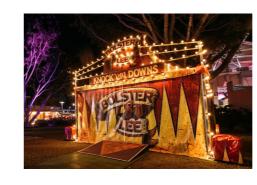

# EVENT PINNACLES

# EXTREME CANOPY'S STYLISH COLLECTION OF EVENT TENTS

10' x 10' | 13' x 13' | 16' x 16' | 20' x 20' | 26' x 26' | 33' x 33'