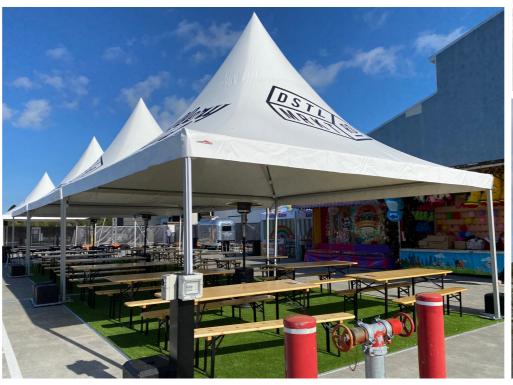

# EXTREME CANOPY'S STYLISH COLLECTION OF EVENT TENTS

10' x 10' | 13' x 13' | 16' x 16' | 20' x 20' | 26' x 26' | 33' x 33'