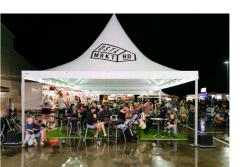

# EVENT PINNACLES

# EXTREME CANOPY'S STYLISH COLLECTION OF EVENT TENTS

10' x 10' | 13' x 13' | 16' x 16' | 20' x 20' | 26' x 26' | 33' x 33'