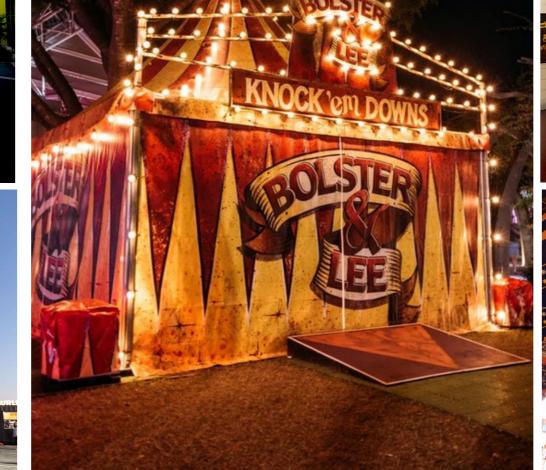

# EXTREME CANOPY'S STYLISH COLLECTION OF EVENT TENTS

10' x 10' | 13' x 13' | 16' x 16' | 20' x 20' | 26' x 26' | 33' x 33'