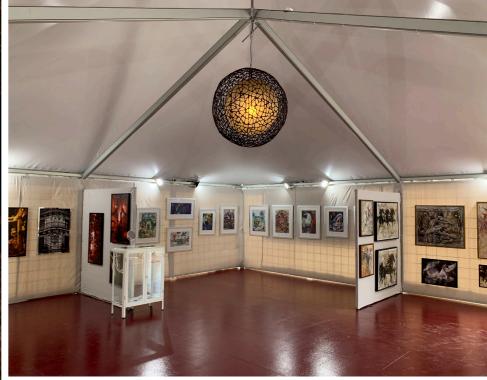

# EXTREME CANOPY'S STYLISH COLLECTION OF EVENT TENTS

10' x 10' | 13' x 13' | 16' x 16' | 20' x 20' | 26' x 26' | 33' x 33'