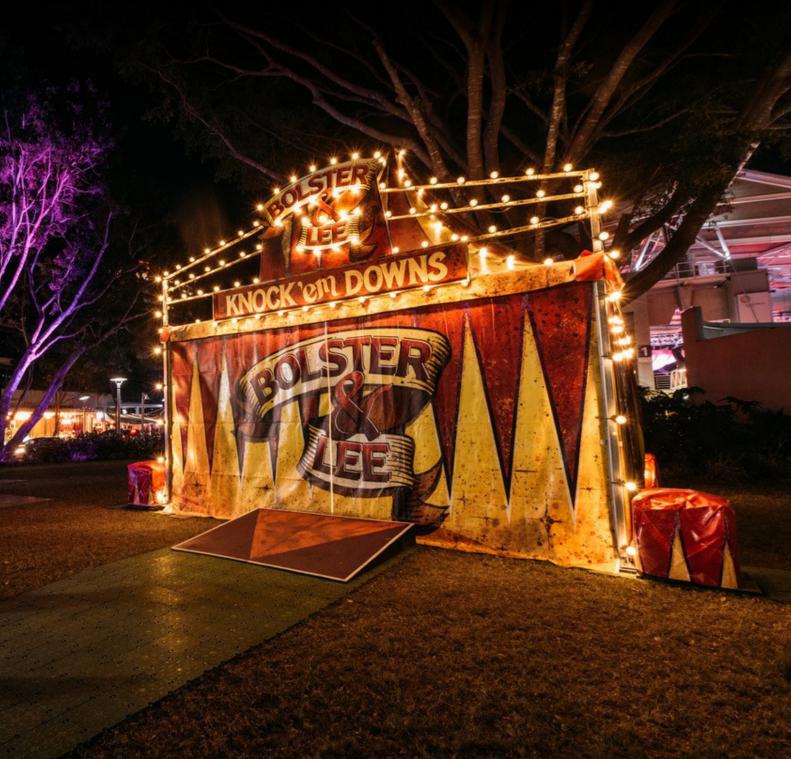

# EVENT PINNACLES

# EXTREME CANOPY'S STYLISH COLLECTION OF EVENT TENTS

10' x 10' | 13' x 13' | 16' x 16' | 20' x 20' | 26' x 26' | 33' x 33'