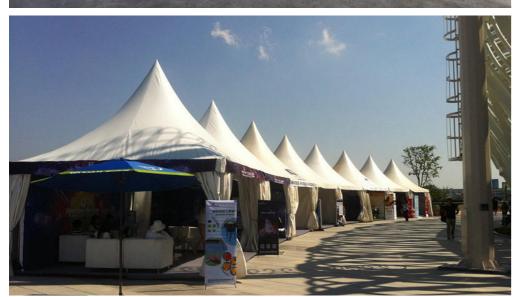

# EXTREME CANOPY'S STYLISH COLLECTION OF EVENT TENTS

10' x 10' | 13' x 13' | 16' x 16' | 20' x 20' | 26' x 26' | 33' x 33'