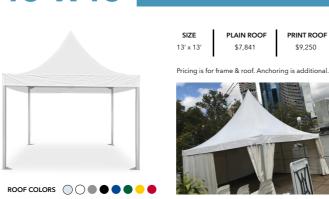

# EVENT PINNACLES

# EXTREME CANOPY'S STYLISH COLLECTION OF EVENT TENTS

10' x 10' | 13' x 13' | 16' x 16' | 20' x 20' | 26' x 26' | 33' x 33'



# PRICING PLAIN & CUSTOM PRINTED ROOF







# 13' X 13'



# 16' X 16'



PLAIN ROOF \$8,142

PRINT ROOF

\$19,403

PLAIN ROOF

\$17,046

20' X 20'



\$9,257

PRINT ROOF



PLAIN ROOF

# 26' X 26'



33' X 33'



PRINT ROOF PLAIN ROOF \$17,401 \$20,345

### Fabric & Colors

#### **Standard** Colors

Made to order and sent directly from production facility.



#### **PVC** Fabric Specifications

#### Specifications

100% Belgium PVC Weight: 580 gsm

Colourfastness to light: 5-6 En standard

2 Year Warranty Printed

5 Year Warranty Plain

#### **Features**

Fire Resistant Waterproof UV & Wind Resistant Hot Lacquer Seams Heat Welded

#### **Digital Print Process**

Large format digital printing refers to method of printing from a digital based image directly to the PVC canopy material. Once the print has dried a hot lacquer is applied to the print