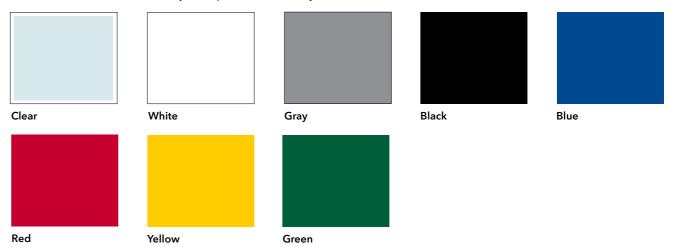

# EVENT PINNACLES

# EXTREME CANOPY'S STYLISH COLLECTION OF EVENT TENTS

10' x 10' | 13' x 13' | 16' x 16' | 20' x 20' | 26' x 26' | 33' x 33'