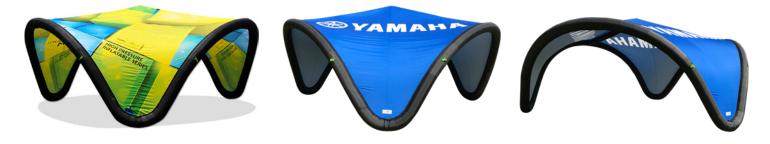

## EMX OMEGA HIGH PRESSURE INFLATABLE

**COMPACT & LIGHTWEIGHT** 

| ITEM                      | SPECIFICATION                                                        |
|---------------------------|----------------------------------------------------------------------|
| Size                      | 22' x 22'<br>(6.7m x 6.7m)                                           |
| Height                    | 10′ 2′′<br>(3100mm)                                                  |
| Clearance                 | 9′ 6′′<br>(2900mm)                                                   |
| Frame & Roof Weight       | 64lb<br>(29kg)                                                       |
| Frame Box Dimensions      | 31'' x 24'' x 16''<br>(80cm x 60cm x 40cm)                           |
| Frame Profile Diameter    | 16''<br>(400mm)                                                      |
| Framework                 | Thermoplastic polyurethane (TPU) with sleeve                         |
| Frame Colors              | Black, Blue, Red and White                                           |
| Fabric<br>Plain / Printed | Commercial Grade UV50+<br>Waterproof PVC Coated Polyester            |
| Inflatable Includes       | Tie Down Ropes, Steel Stakes, Protective Cover Battery Electric Pump |
| Warranty                  | 5 Years Frame / 1 Year Fabric                                        |

## ADDITIONAL INFORMATION

The 22' x 22' Omega is a high-pressure inflatable tent. The design is both spectacular and functional. Measuring 22' from side to side and 10' to the ceiling, the useable under cover area is perfect to showcase a large range of products. Set-up is fast and easy. Simply roll it out and inflate. The roof can remain attached to the frame for even faster set-up. The roof can be printed on the inside or out to provide you with the perfect branding solution. The legs have additional valves so that water can be added to provide ballast when used outdoors. Total weight is only 64lbs.