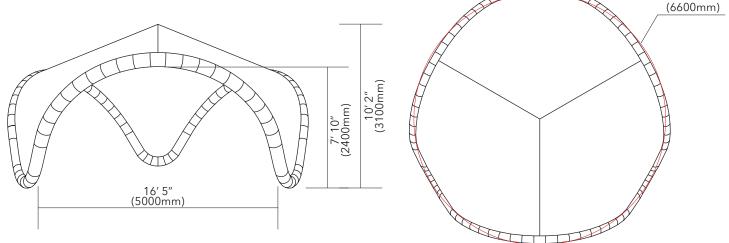

## EMX OMEGA HIGH PRESSURE INFLATABLE

**COMPACT & LIGHTWEIGHT** 

| ITEM                      | SPECIFICATION                                                        |
|---------------------------|----------------------------------------------------------------------|
| Size                      | 22' x 22'<br>(6.7m x 6.7m)                                           |
| Height                    | 10′ 2′′<br>(3100mm)                                                  |
| Clearance                 | 9′ 6′′<br>(2900mm)                                                   |
| Frame & Roof Weight       | 64lb<br>(29kg)                                                       |
| Frame Box Dimensions      | 31'' x 24'' x 16''<br>(80cm x 60cm x 40cm)                           |
| Frame Profile Diameter    | 16''<br>(400mm)                                                      |
| Framework                 | Thermoplastic polyurethane (TPU) with sleeve                         |
| Frame Colors              | Black, Blue, Red and White                                           |
| Fabric<br>Plain / Printed | Commercial Grade UV50+<br>Waterproof PVC Coated Polyester            |
| Inflatable Includes       | Tie Down Ropes, Steel Stakes, Protective Cover Battery Electric Pump |
| Warranty                  | 5 Years Frame / 1 Year Fabric                                        |

## TECHNICAL DIAGRAMS

22' x 22'

We Design | We Manufacture | We Sell | We Deliver America Wide www.extremecanopy.com admin@extremecanopy.com (888) 201 1968

At Extreme Canopy we design & manufacture all of our products & deliver America wide. Please note; imperial measurements in this document have been rounded to the nearest foot, inch or pound. Contact Extreme Canopy for further information.