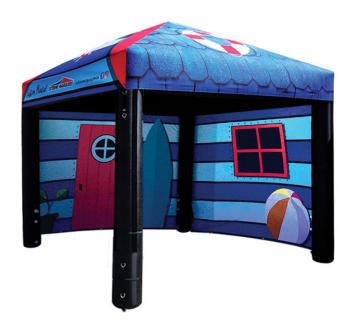

## **ADDITIONAL INFORMATION**

The  $10' \times 10'$  EMF is a lightweight, high-pressure inflatable tent that can easily fit into the boot of the smallest car. Set-up is fast and easy. Simply roll it out and inflate. The roof can remain attached to the frame for even faster set-up. The legs have additional valves so that water can be added to provide ballast when used outdoors. The whole structure weighs only 33lb.