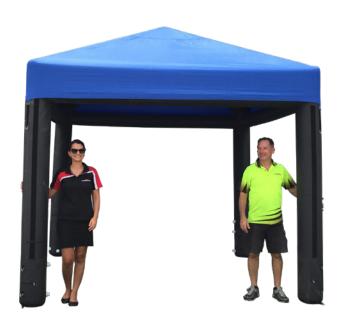

## **ADDITIONAL INFORMATION**

The  $10' \times 10'$  EMF is a lightweight, high-pressure inflatable tent that can easily fit into the boot of the smallest car. Set-up is fast and easy. Simply roll it out and inflate. The roof can remain attached to the frame for even faster set-up. The legs have additional valves so that water can be added to provide ballast when used outdoors. The whole structure weighs only 33lb.