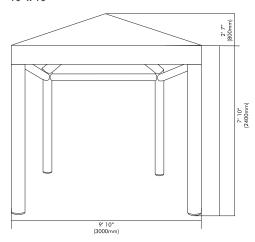

## HIGH PRESSURE INFLATABLE

**COMPACT & LIGHTWEIGHT** 

| ITEM                      | SPECIFICATION                                             |
|---------------------------|-----------------------------------------------------------|
| Size                      | 10' x 10'<br>(3m x 3m)                                    |
| Height                    | 10' x 6''<br>(320cm)                                      |
| Clearance                 | 7′ 10″<br>(240cm)                                         |
| Frame & Roof Weight       | 33lb<br>(15kg)                                            |
| Frame Box Dimensions      | 28" x 15" x 15"<br>(70 x 38 x 38cm)                       |
| Frame Profile Diameter    | 10 1/4"<br>(260mm)                                        |
| Framework                 | Thermoplastic polyurethane (TPU) with sleeve              |
| Frame Colors              | Black, Blue, Red and White                                |
| Fabric<br>Plain / Printed | Commercial Grade UV50+<br>Waterproof PVC Coated Polyester |
| Inflatable Includes       | Tie Down Ropes, Steel Stakes & Protective Cover           |
| Warranty                  | 5 Years Frame / 1 Year Fabric                             |

## **TECHNICAL DIAGRAM**

10' x 10'