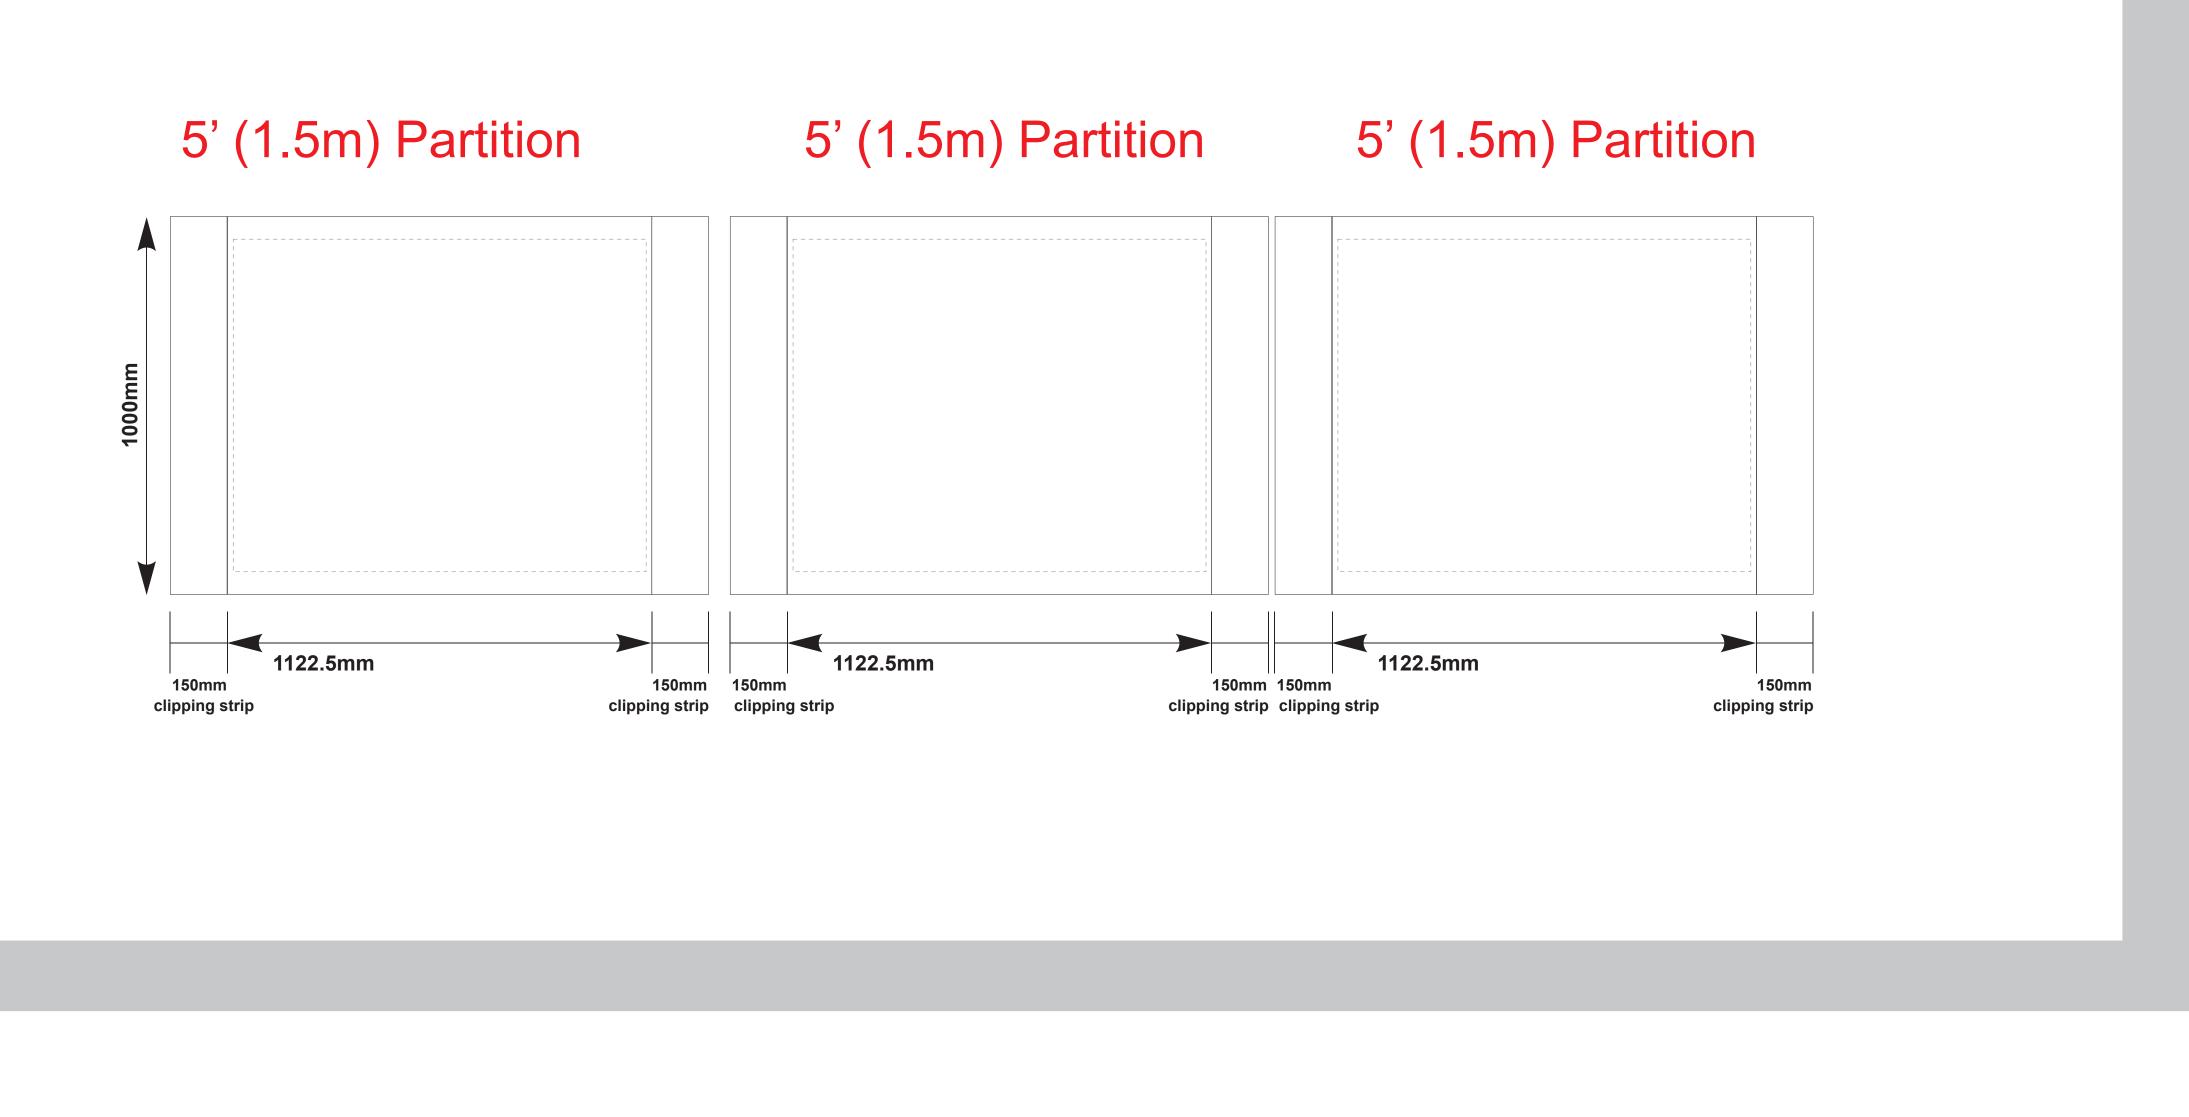

EXTREME CANOPY

10' x 15' Q8 QUASAR

PARTITION LAYOUT (INTERNAL WALLS)

## PARTITION FRONT

Please advise the graphics coordinator if you require color matching to either a Pantone color code or a physical sample. Digital artwork will be output in CMYK color coding. However, any required color matching must be supplied in the form of a Pantone solid coated number in order to achieve the most accurate print equivalent. While we make every effort to cross check and swatch-match your Pantone codes, slight variation in color can occur. Please bear in mind that colors displayed digitally on your mobile device or desktop monitor may be calibrated differently in contrast to the finished product. Every effort is made to match colors between alternate material types and previous orders. Please note that there