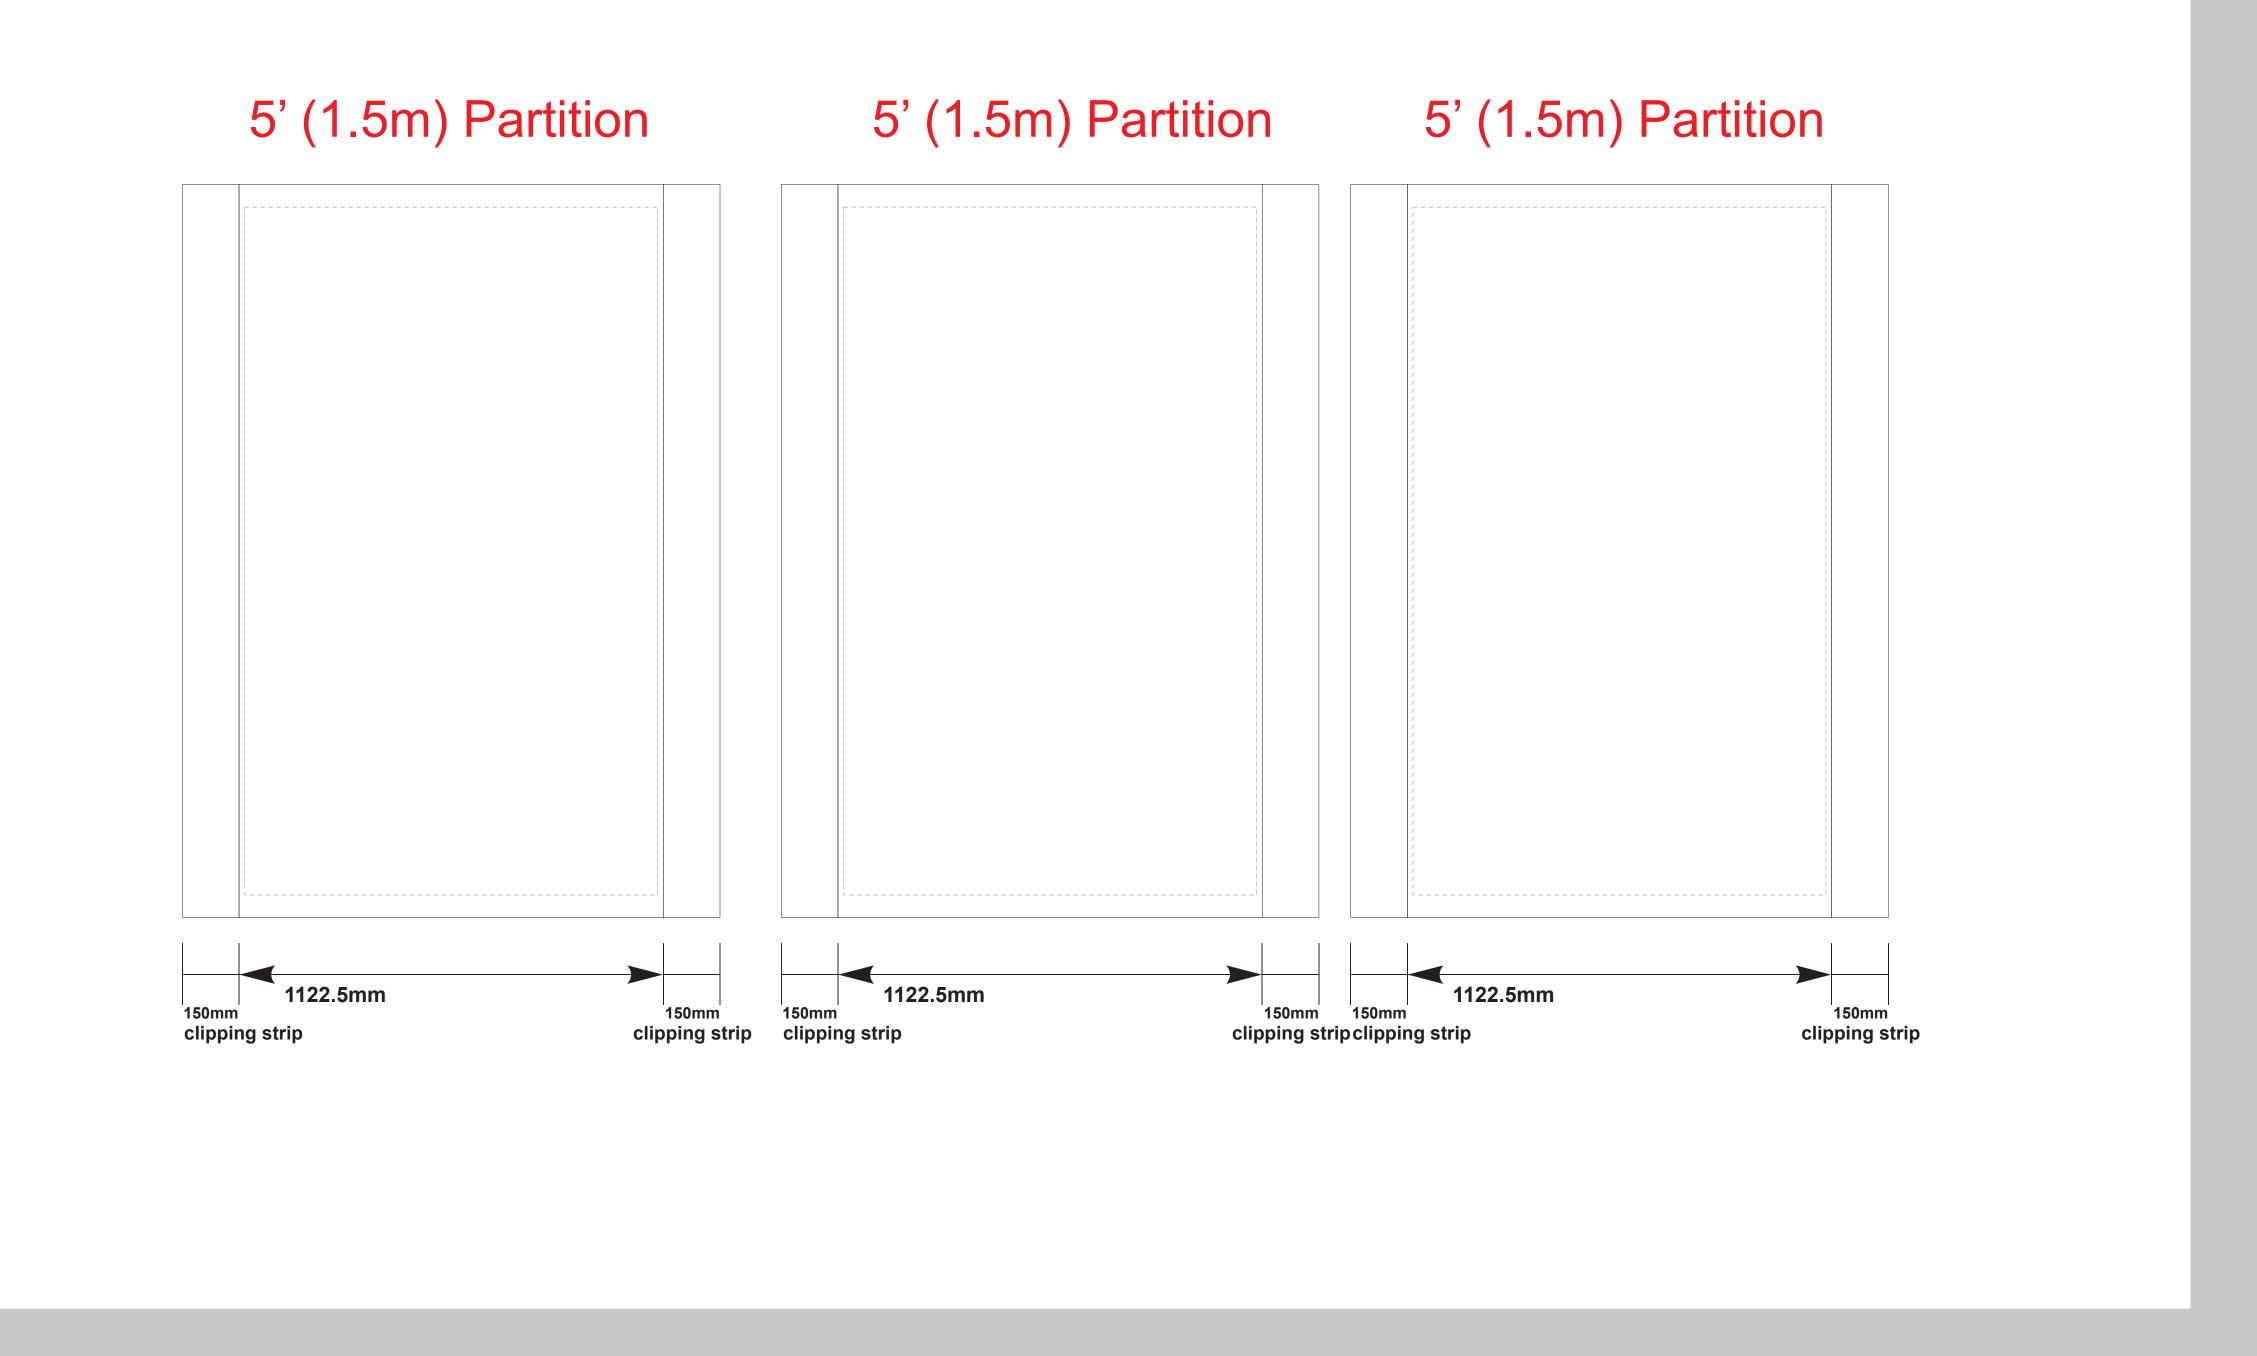

EXTREME CANOPY

10' x 15' Q8 QUASAR

PARTITION LAYOUT (INTERNAL WALLS)

## PARTITION FRONT