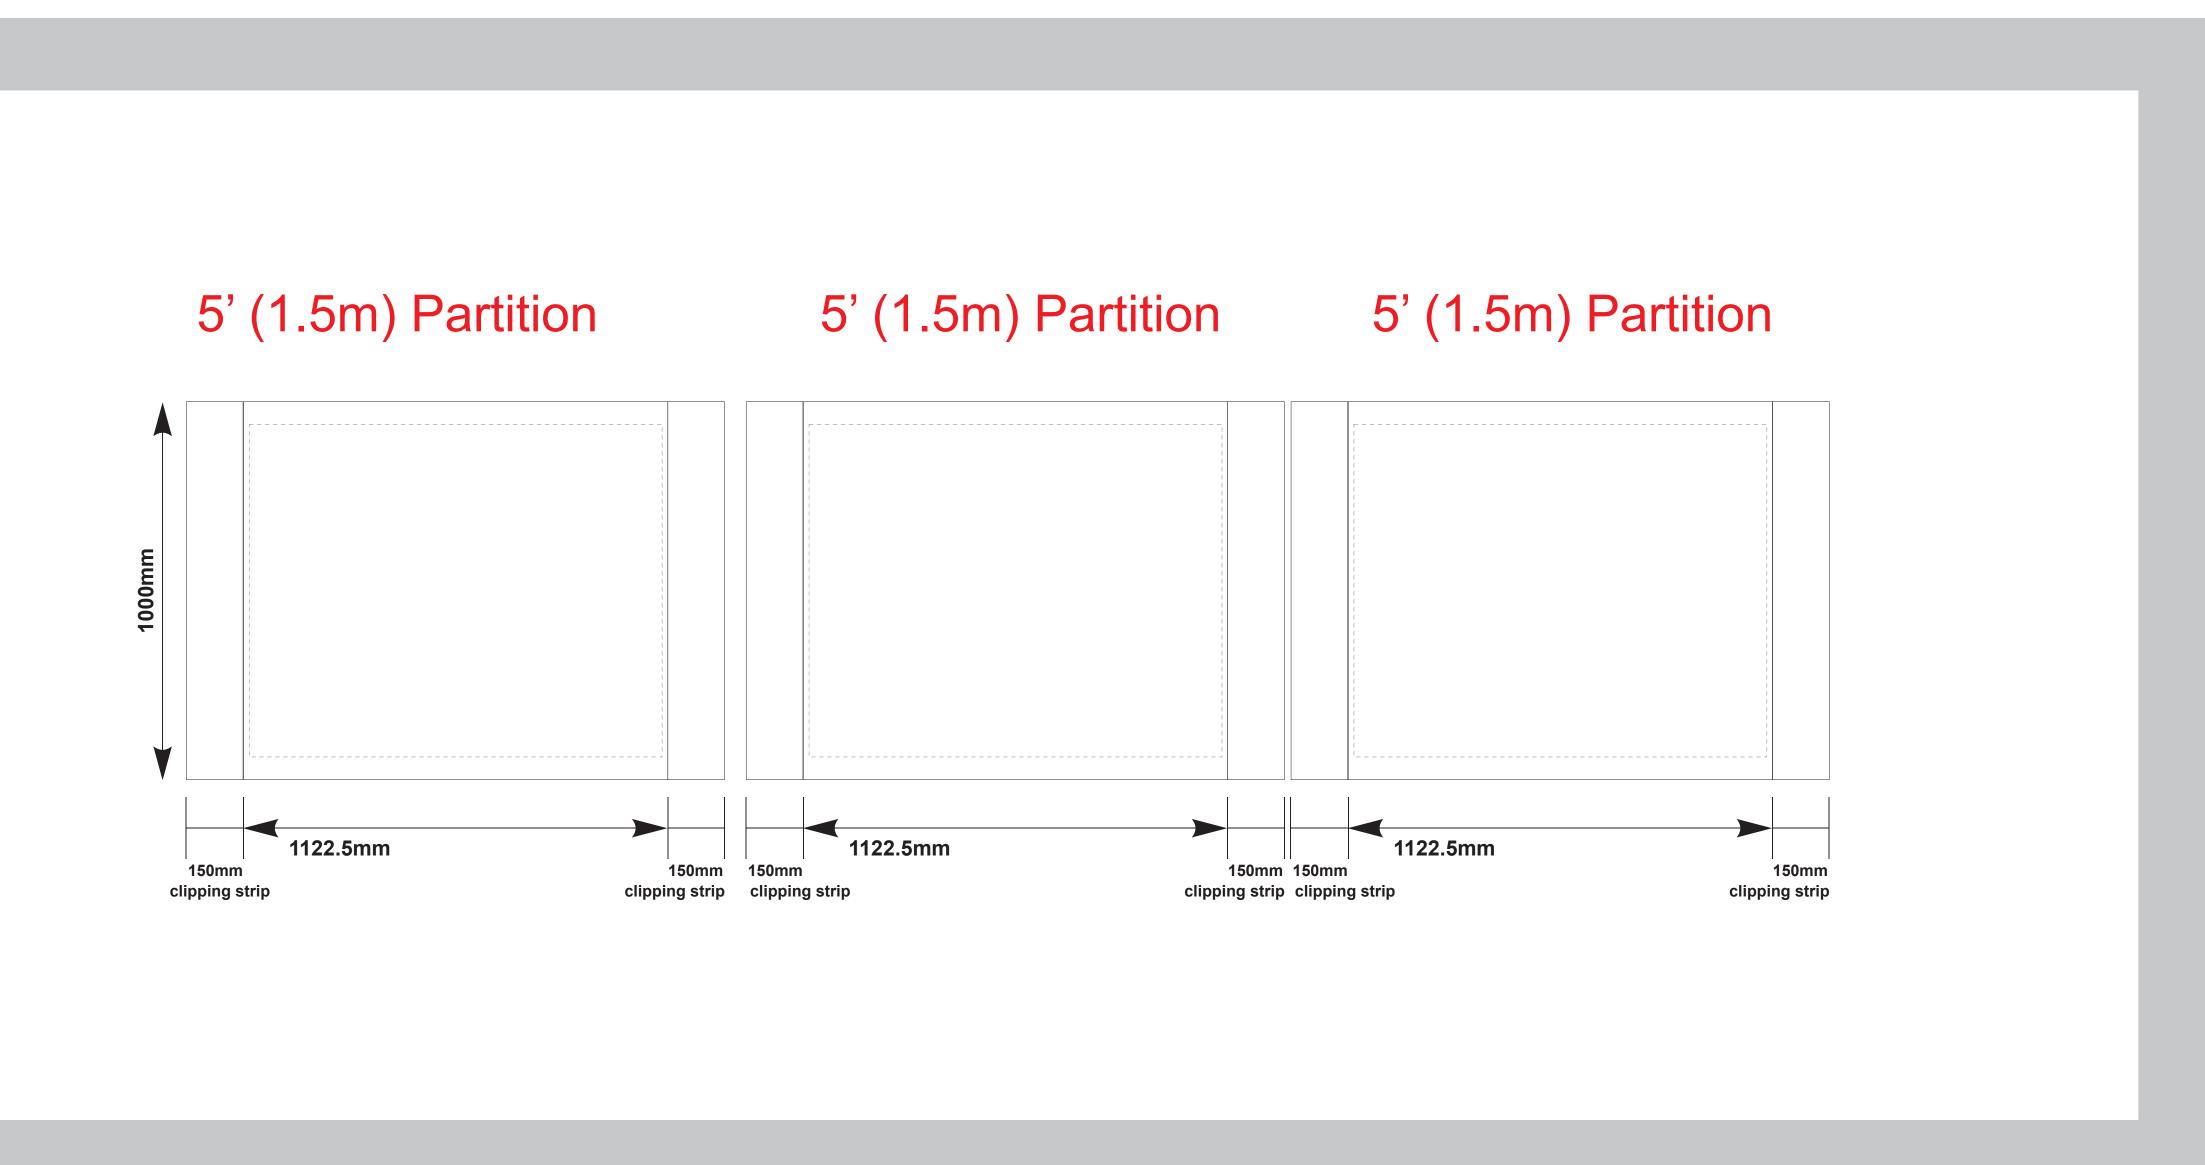

EXTREME CANOPY

10' x 15' Q8 QUASAR

PARTITION LAYOUT (INTERNAL WALLS)

## PARTITION FRONT

## PARTITION BACK

## PARTITION FRONT

Please advise the graphics coordinator if you require color matching to either a Pantone color code or a physical sample. Digital artwork will be output in CMYK color coding. However, any required color matching must be supplied in the form of a Pantone solid coated number in order to achieve the most accurate print equivalent. While we make every effort to cross check and swatch-match your Pantone codes, slight variation in color can occur. Please bear in mind that colors displayed digitally on your mobile device or desktop monitor may be calibrated differently in contrast to the finished product. Every effort is made to match colors between alternate material types and previous orders. Please note that there