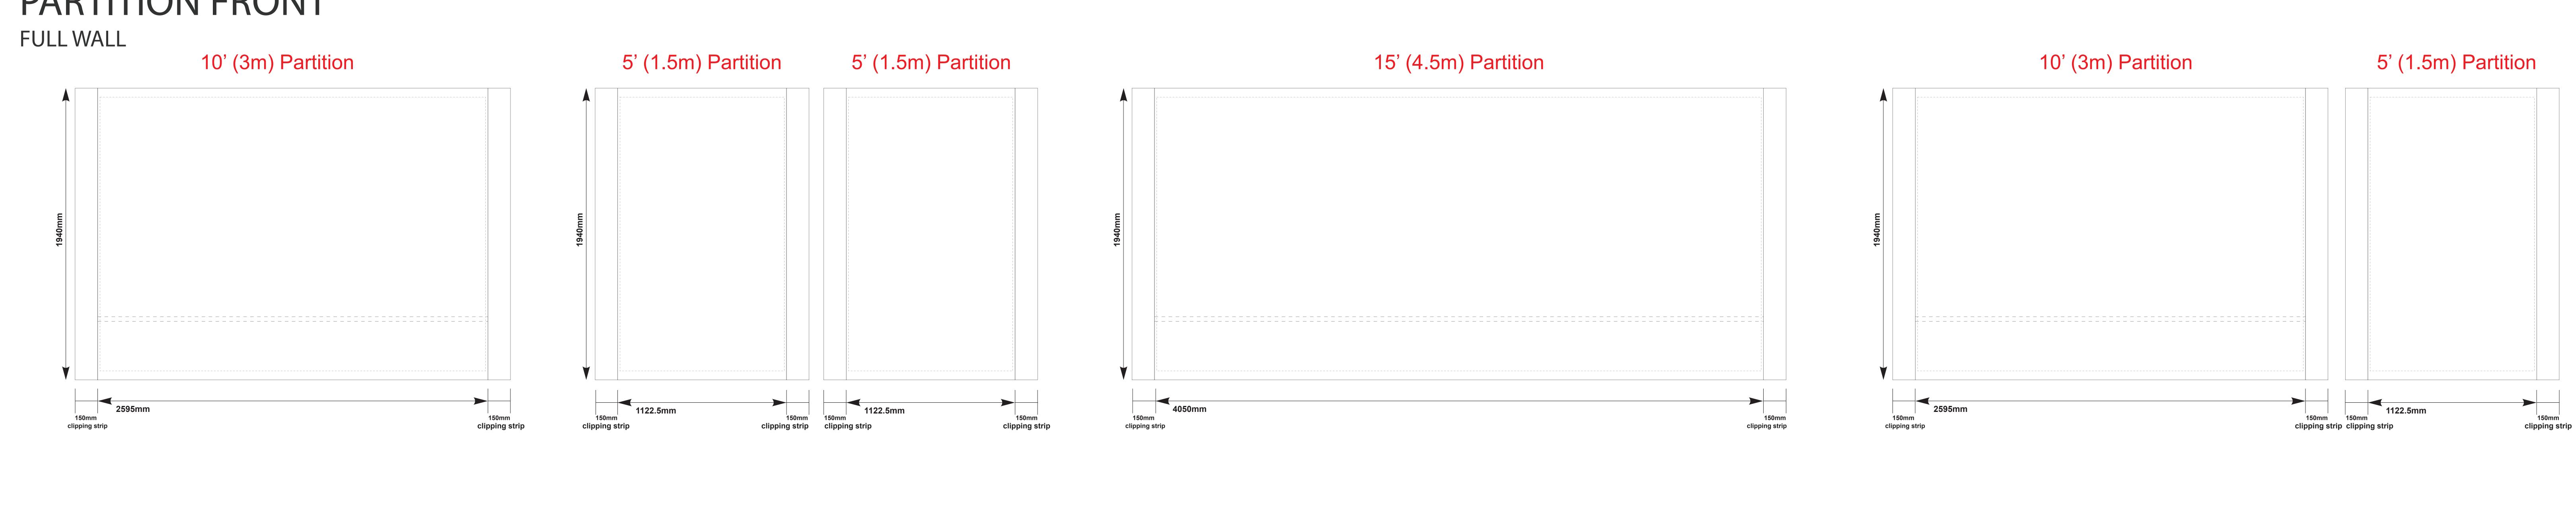

EXTREME CANOPY

10' x 15' Q8 QUASAR

PARTITION LAYOUT (INTERNAL WALLS)

## PARTITION FRONT



## PARTITION BACK



## PARTITION FRONT





Please advise the graphics coordinator if you require color matching to either a Pantone color code or a physical sample. Digital artwork will be output in CMYK color coding. However, any required color matching must be supplied in the form of a Pantone solid coated number in order to achieve the most accurate print equivalent. While we make every effort to cross check and swatch-match your Pantone codes, slight variation in color can occur. Please bear in mind that colors displayed digitally on your mobile device or desktop monitor may be calibrated differently in contrast to the finished product. Every effort is made to match colors between alternate material types and previous orders. Please note that there

can be color variation between P