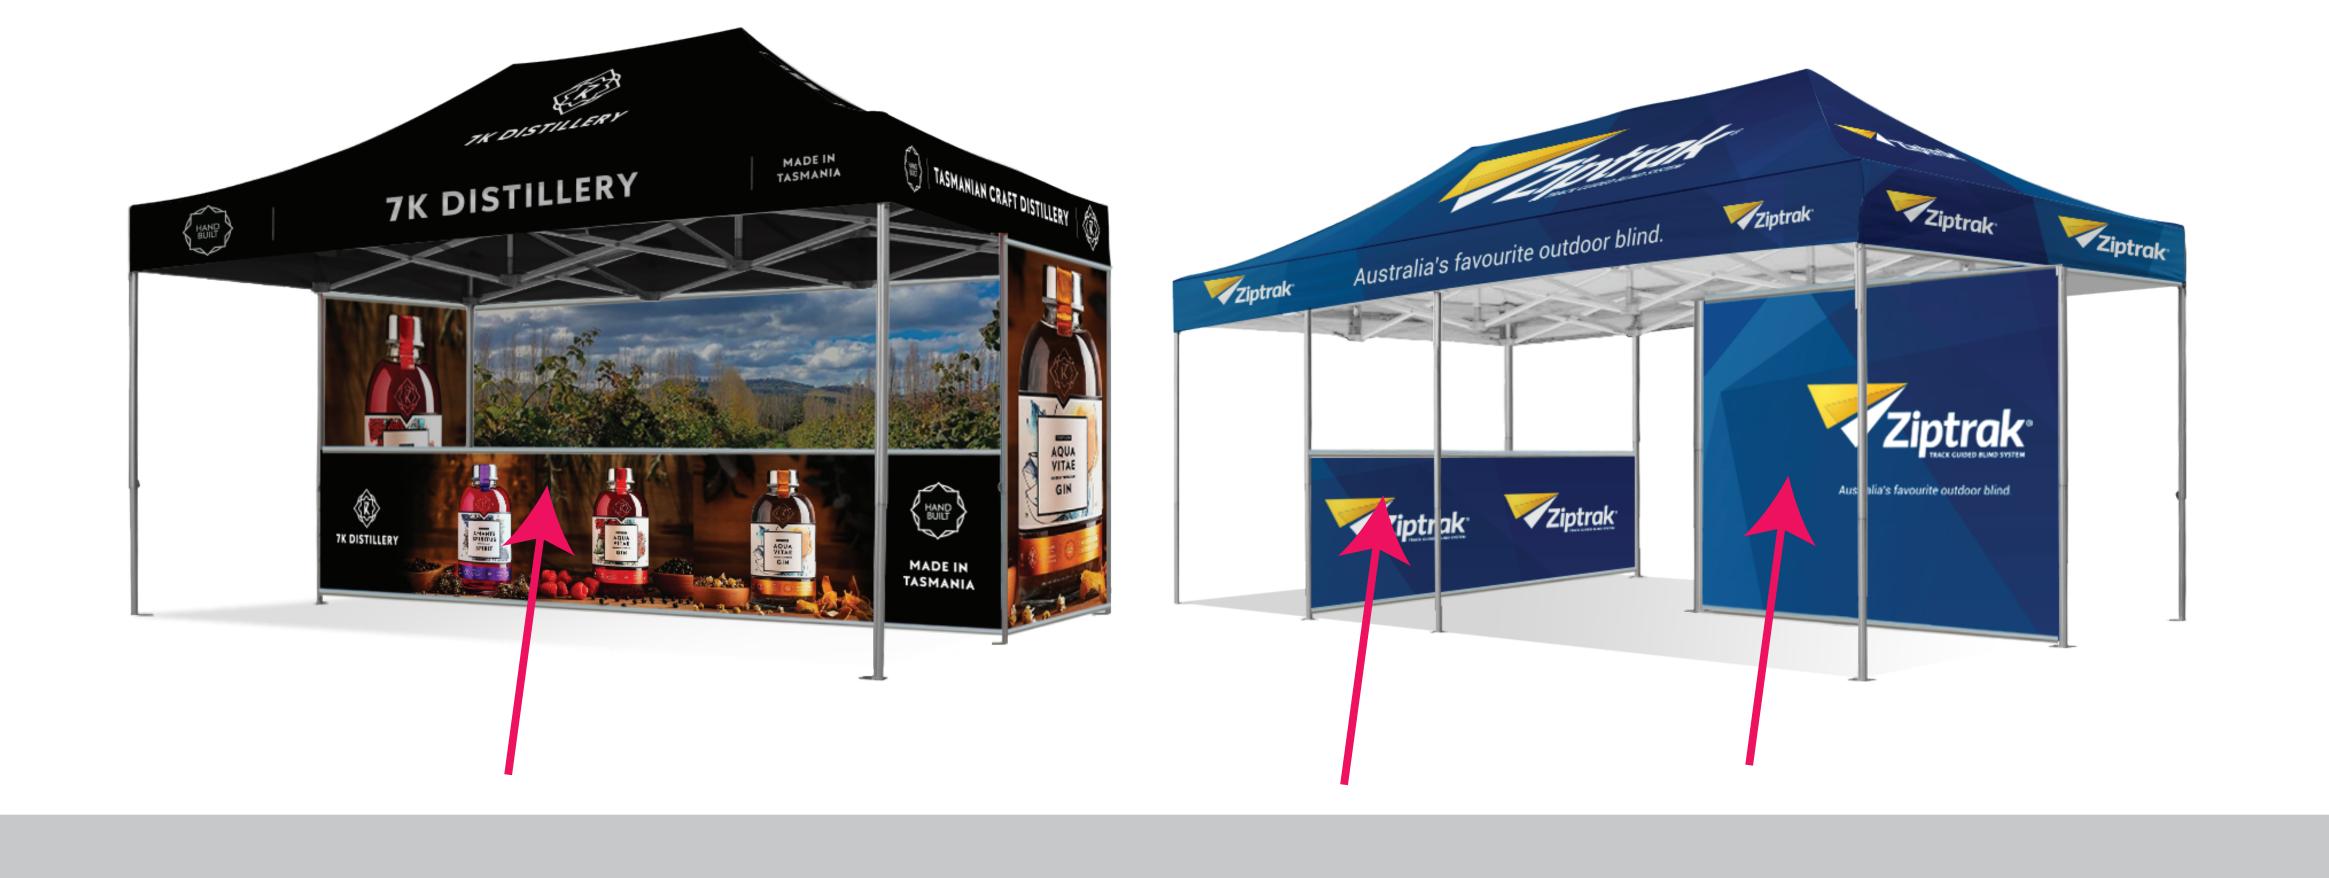

t. Every effort is made to match colors between alternate material types and previous orders. Please note that there

can be color variation between PVC material, marquee fabric polyester and banner fabric polyester, as well as

variation between sublimation printing and UV method printing.

This graphic template is designed at a 10% scale of the final product. Please reference the 'Bleed' layer to build your artwork and only place your artwork elements within the 'Design Layer' of this document. Rasterized (pixel-based or Photoshop) artwork should be supplied at a minimum 300dpi to suit this template size. The Extreme Canopy logo and tag will be printed or sewn on to the valance panels as shown above unless instructed otherwise to your graphics coordinator. COPYRIGHT EXTREME CANOPY 2022



Any free to download font can be used c alternatively please supply your font.

Please state to our Graphics Coordinator if you require this changed.

| MS COLOR MATCHING                                                                                                  | BINDING COLOR - POLY ROOF ONLY                                                                    | NON-PRINTED SIDE - POLY ROOF & WALLS ONLY                                                                                                                                                               | STANDARD COLOR RANGE                                                                                                                    | POLY: 500D PVC Coated Polyester