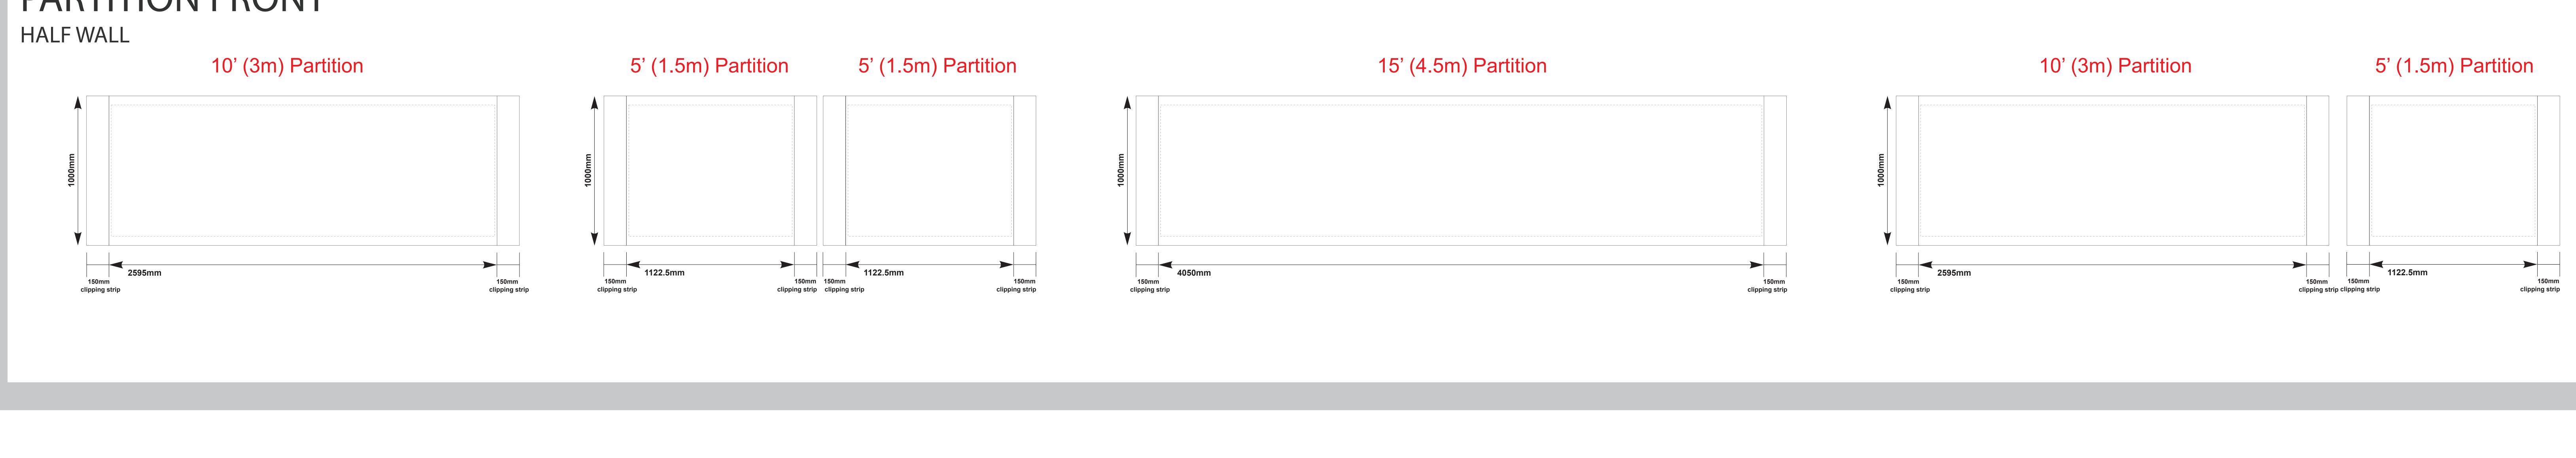

## PARTITION FRONT

Please advise the graphics coordinator if you require color matching to either a Pantone color code or a physical sample. Digital artwork will be output in CMYK color coding. However, any required color matching must be supplied in the form of a Pantone solid coated number in order to achieve the most accurate print equivalent. While we make every effort to cross check and swatch-match your Pantone codes, slight variation in color can occur. Please bear in mind that colors displayed digitally on your mobile device or desktop monitor may be calibrated differently in contrast to the finished product. Every effort is made to match colors between alternate material types and previous orders. Please note that there