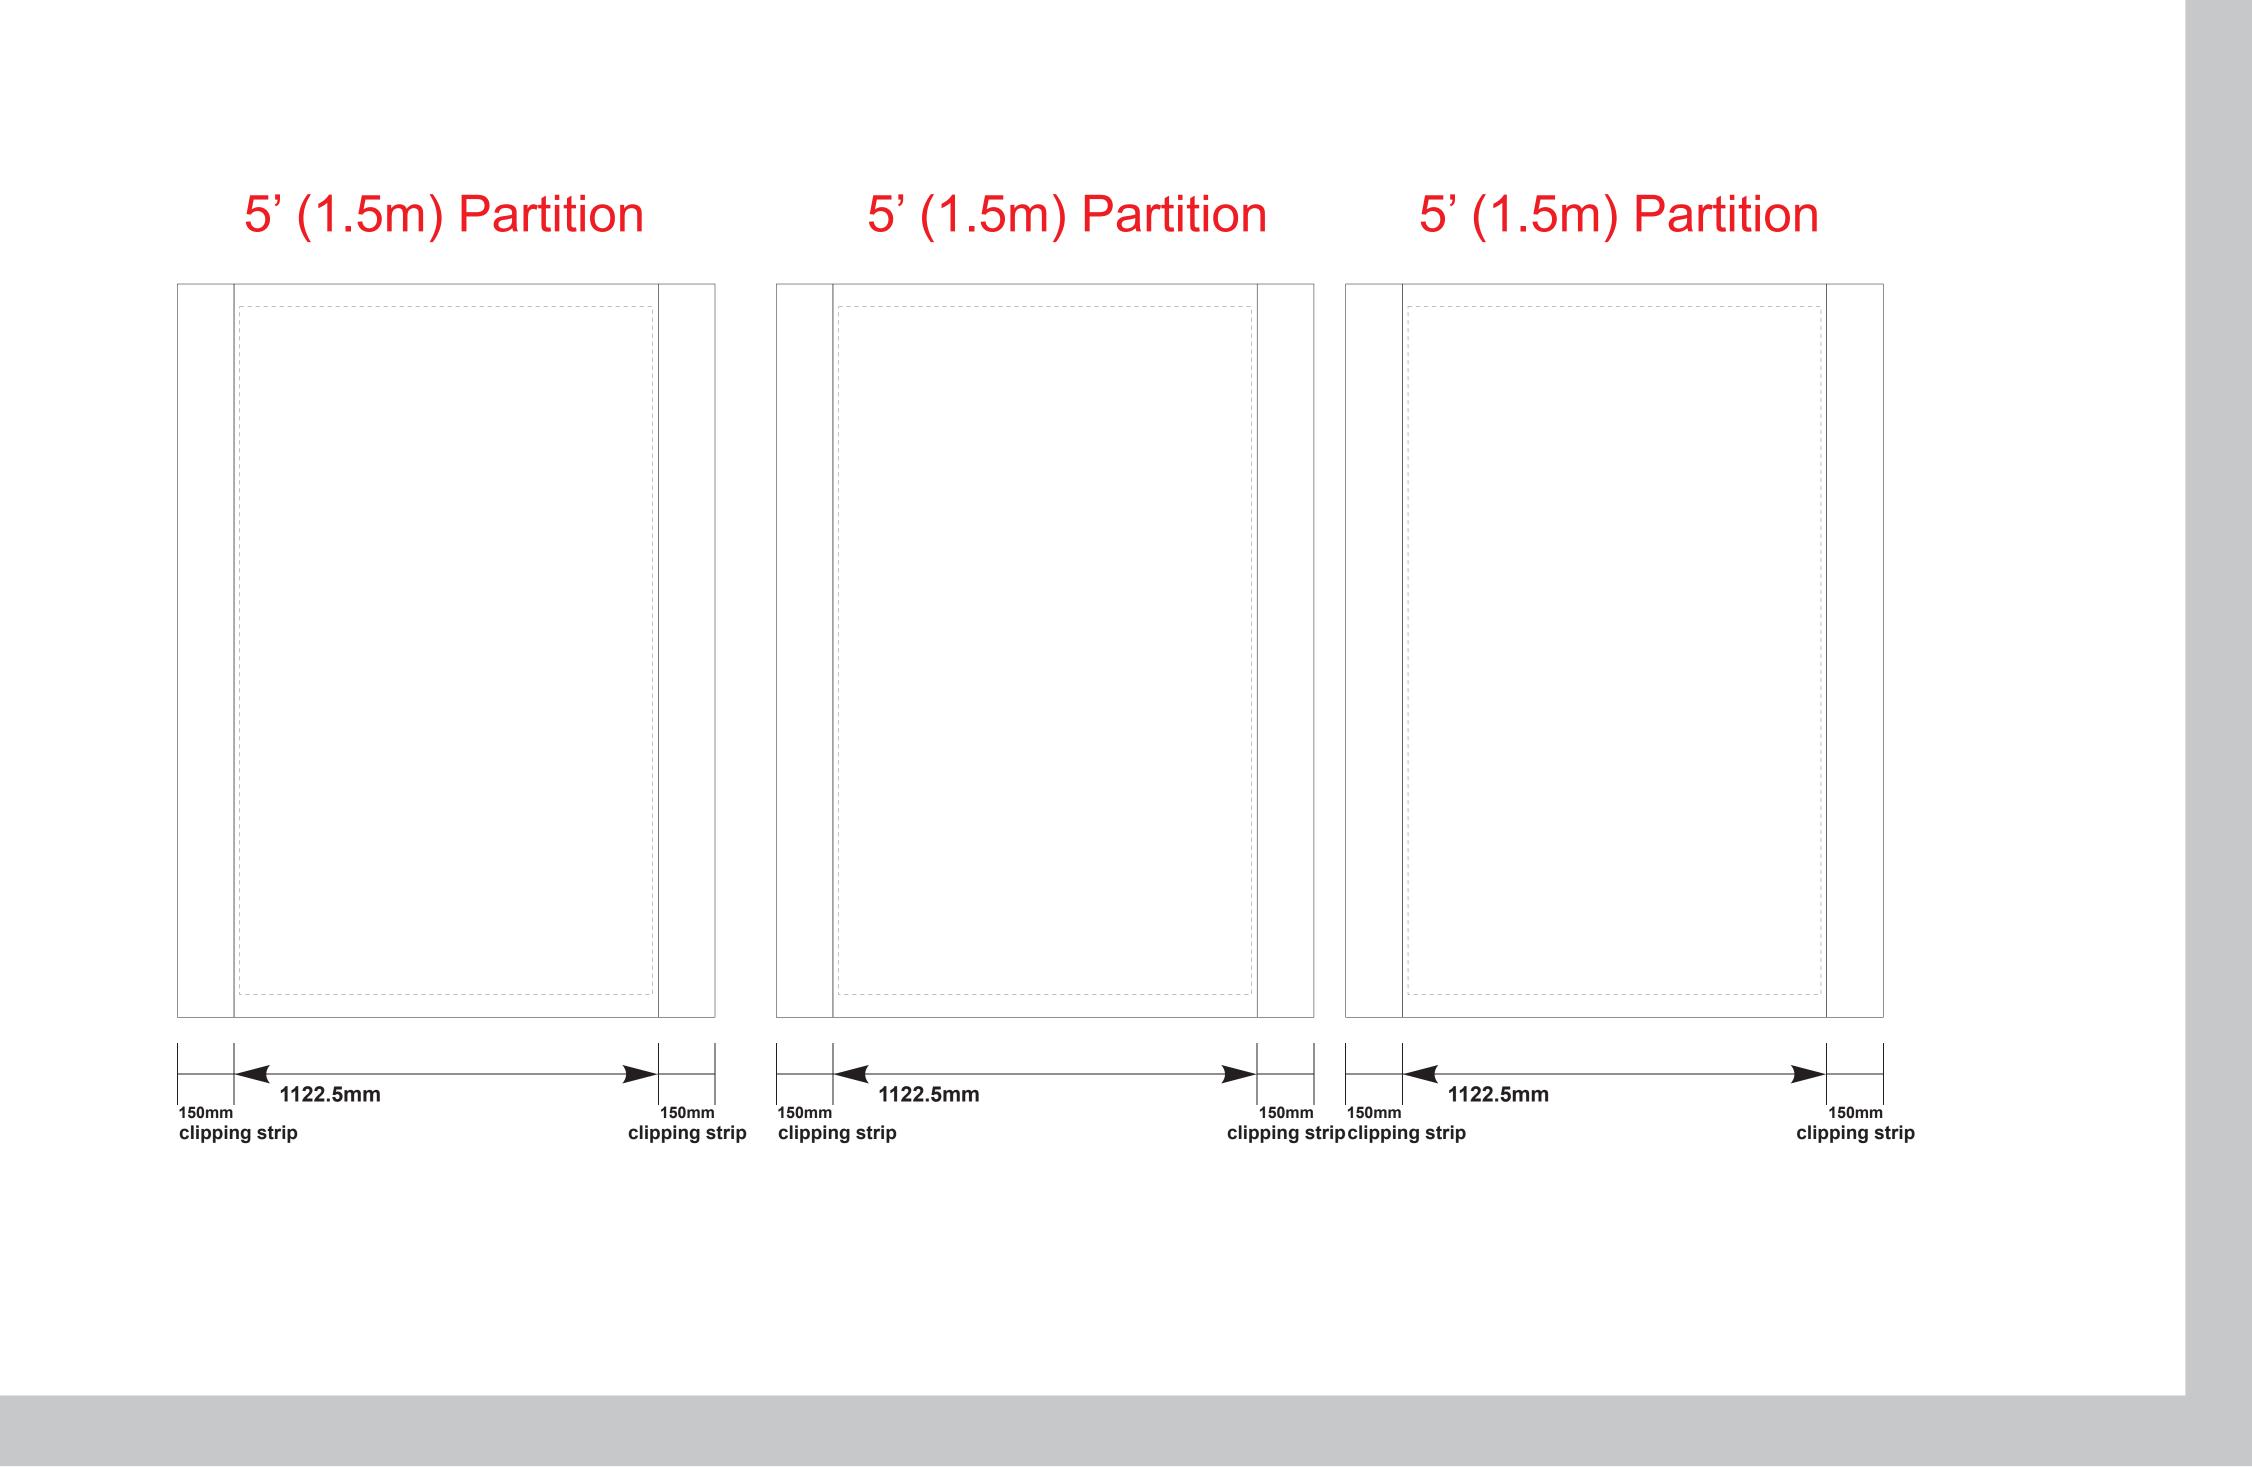

EXTREME CANOPY

10' x 15' Q8 QUASAR

PARTITION LAYOUT (INTERNAL WALLS)

## PARTITION BACK