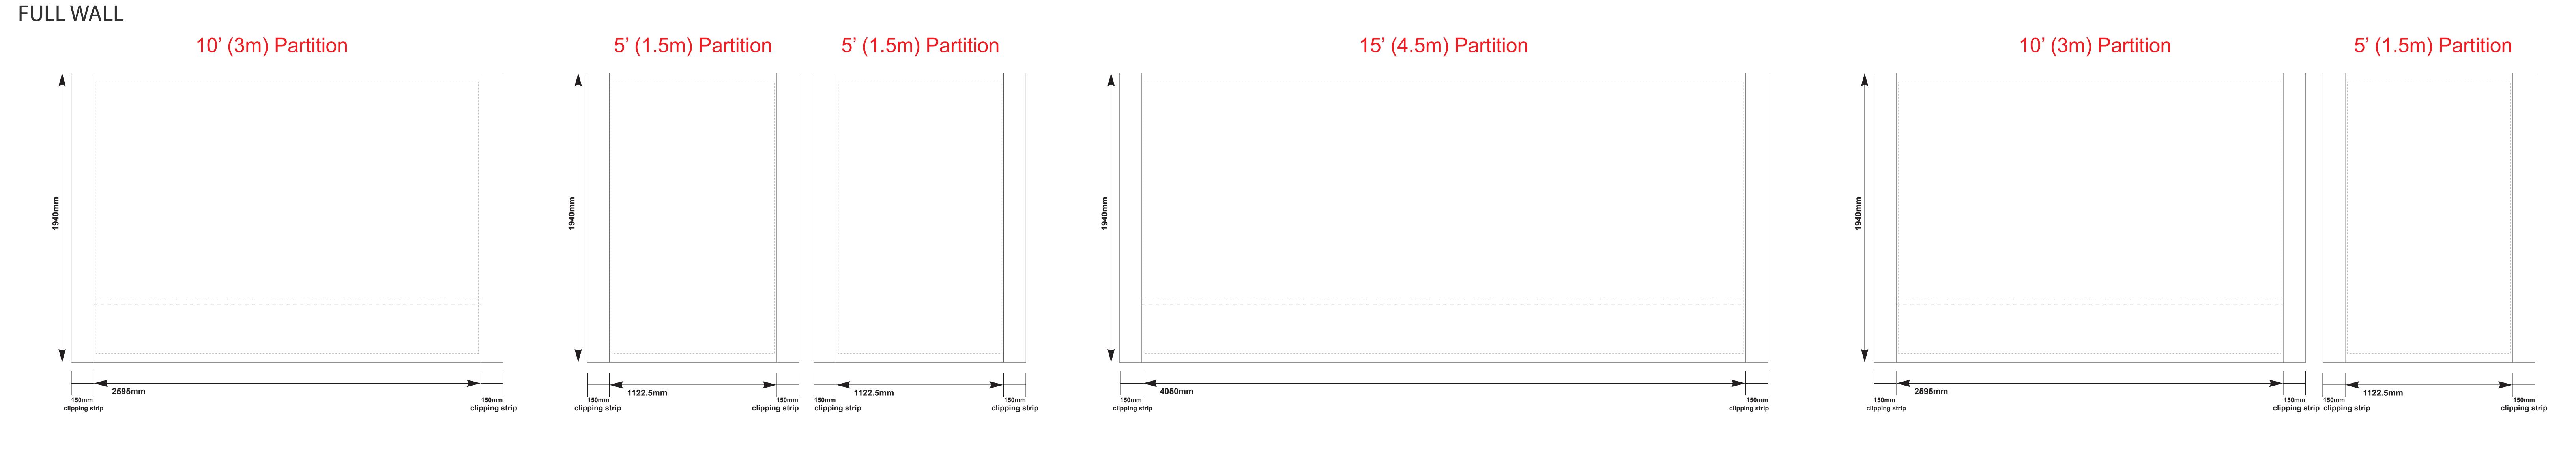

EXTREME CANOPY

10' x 15' Q8 QUASAR

PARTITION LAYOUT (INTERNAL WALLS)

## PARTITION FRONT



## PARTITION BACK



## PARTITION FRONT





Please advise the graphics coordinator if you require color matching to either a Pantone color code or a physical sample. Digital artwork will be output in CMYK color coding. However, any required color matching must be supplied in the form of a Pantone solid coated number in order to achieve the most accurate print equivalent. While we make every effort to cross check and swatch-match your Pantone codes, slight variation in color can occur. Please bear in mind that colors displayed digitally on your mobile device or desktop monitor may be calibrated differently in contrast to the finished product. Every effort is made to match colors between alternate material types and previous orders. Please note that there

can be color variation between PVC material, marquee