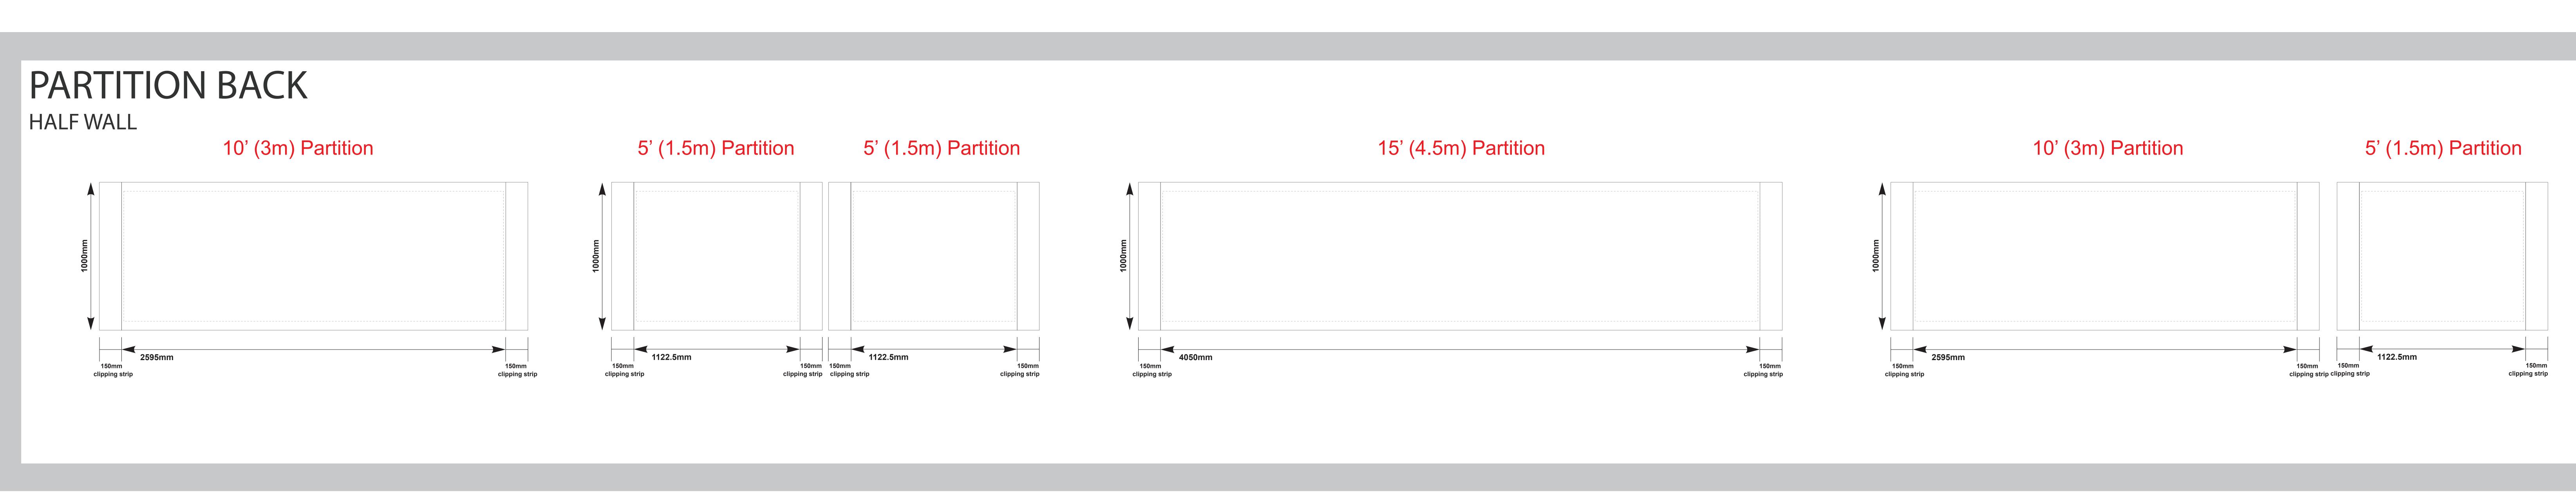

EXTREME CANOPY

10' x 15' Q8 QUASAR

PARTITION LAYOUT (INTERNAL WALLS)

## PARTITION FRONT



## PARTITION BACK



## PARTITION FRONT





Please advise the graphics coordinator if you require color matching to either a Pantone color code or a physical sample. Digital artwork will be output in CMYK color coding. However, any required color matching must be supplied in the form of a Pantone solid coated number in order to achieve the most accurate print equivalent. While we make every effort to cross check and swatch-match your Pantone codes, slight variation in color can occur. Please bear in mind that colors displayed digitally on your mobile device or desktop monitor may be calibrated differently in contrast to the finished product. Every effort is made to match colors between alternate material types and previous orders. Please note that there

can be color variation between PVC material, marquee fabric polyester and ban