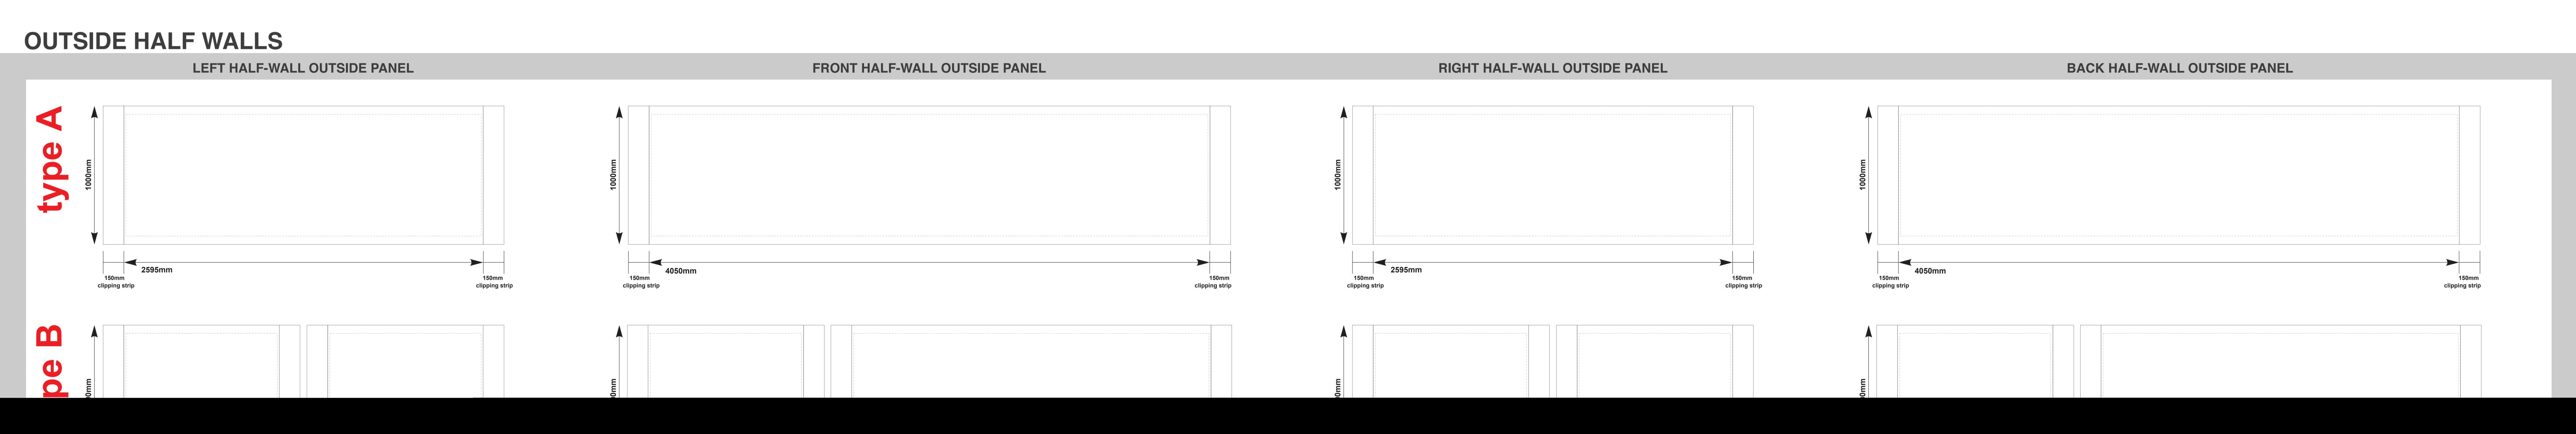

**INSIDE FULL WALLS** 

Note: The three type walls can be freely combined according to need

Note: The three type walls can be freely combined according to need

Note: The three type half walls can be freely combined according to need