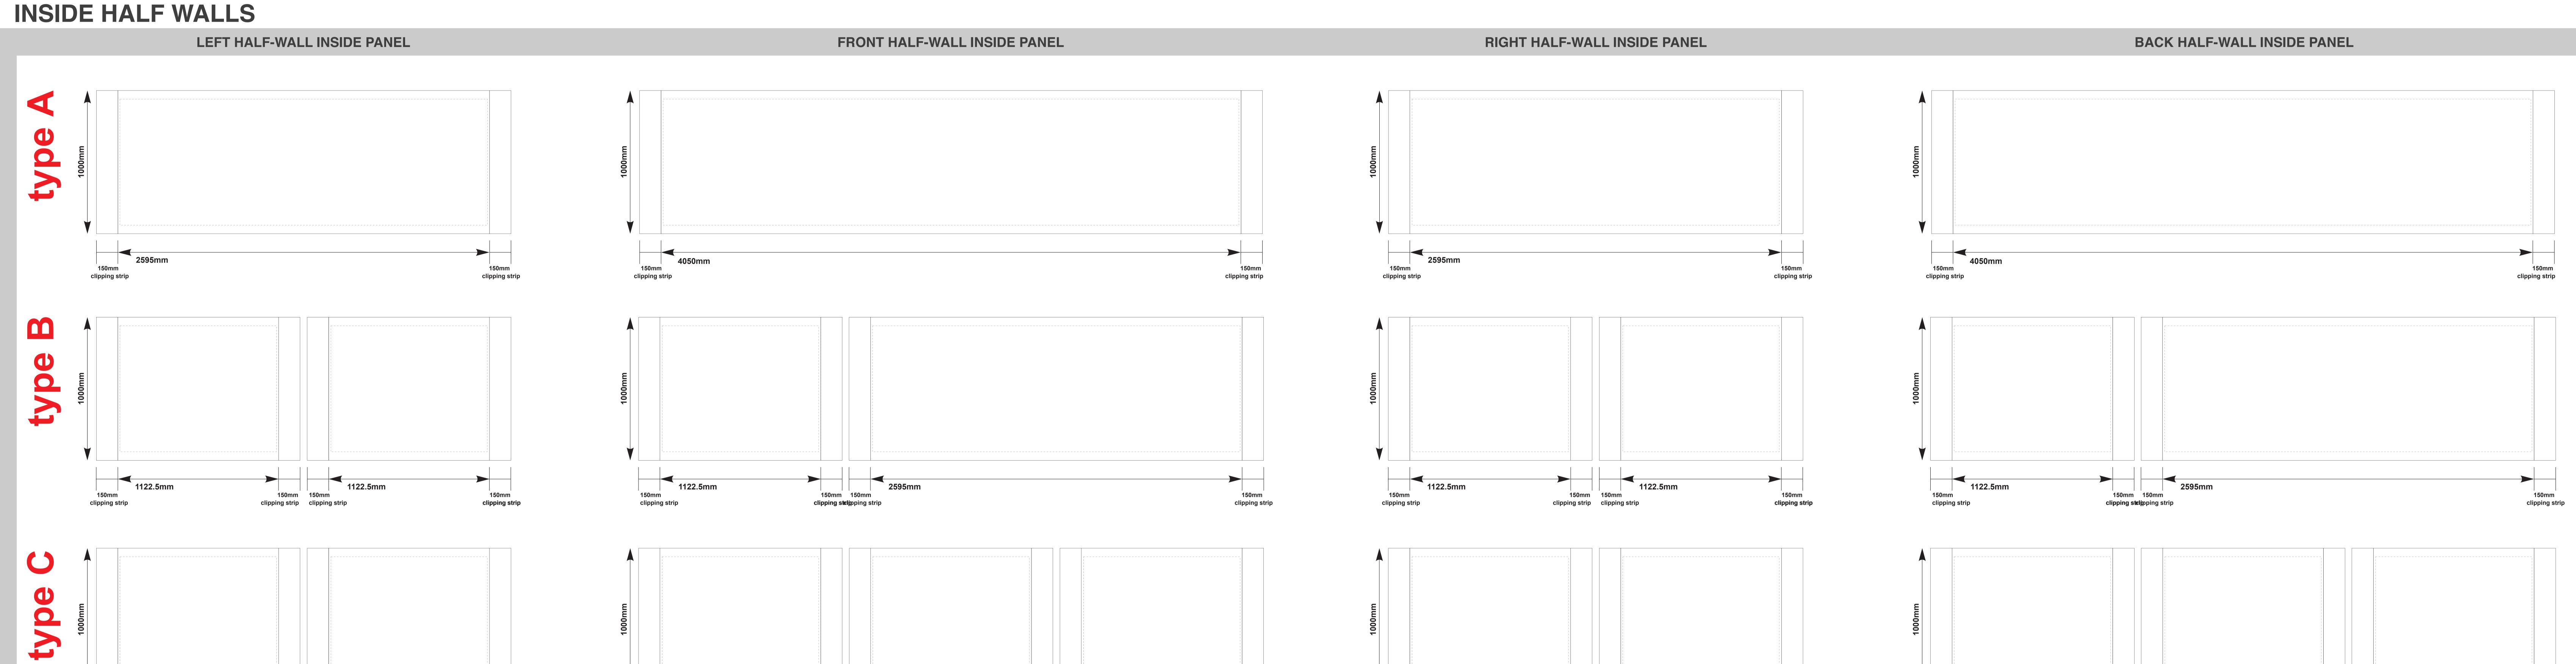

**INSIDE FULL WALLS** 

Note: The three type walls can be freely combined according to need

Note: The three type walls can be freely combined according to need

Note: The three type half walls can be freely combined according to need