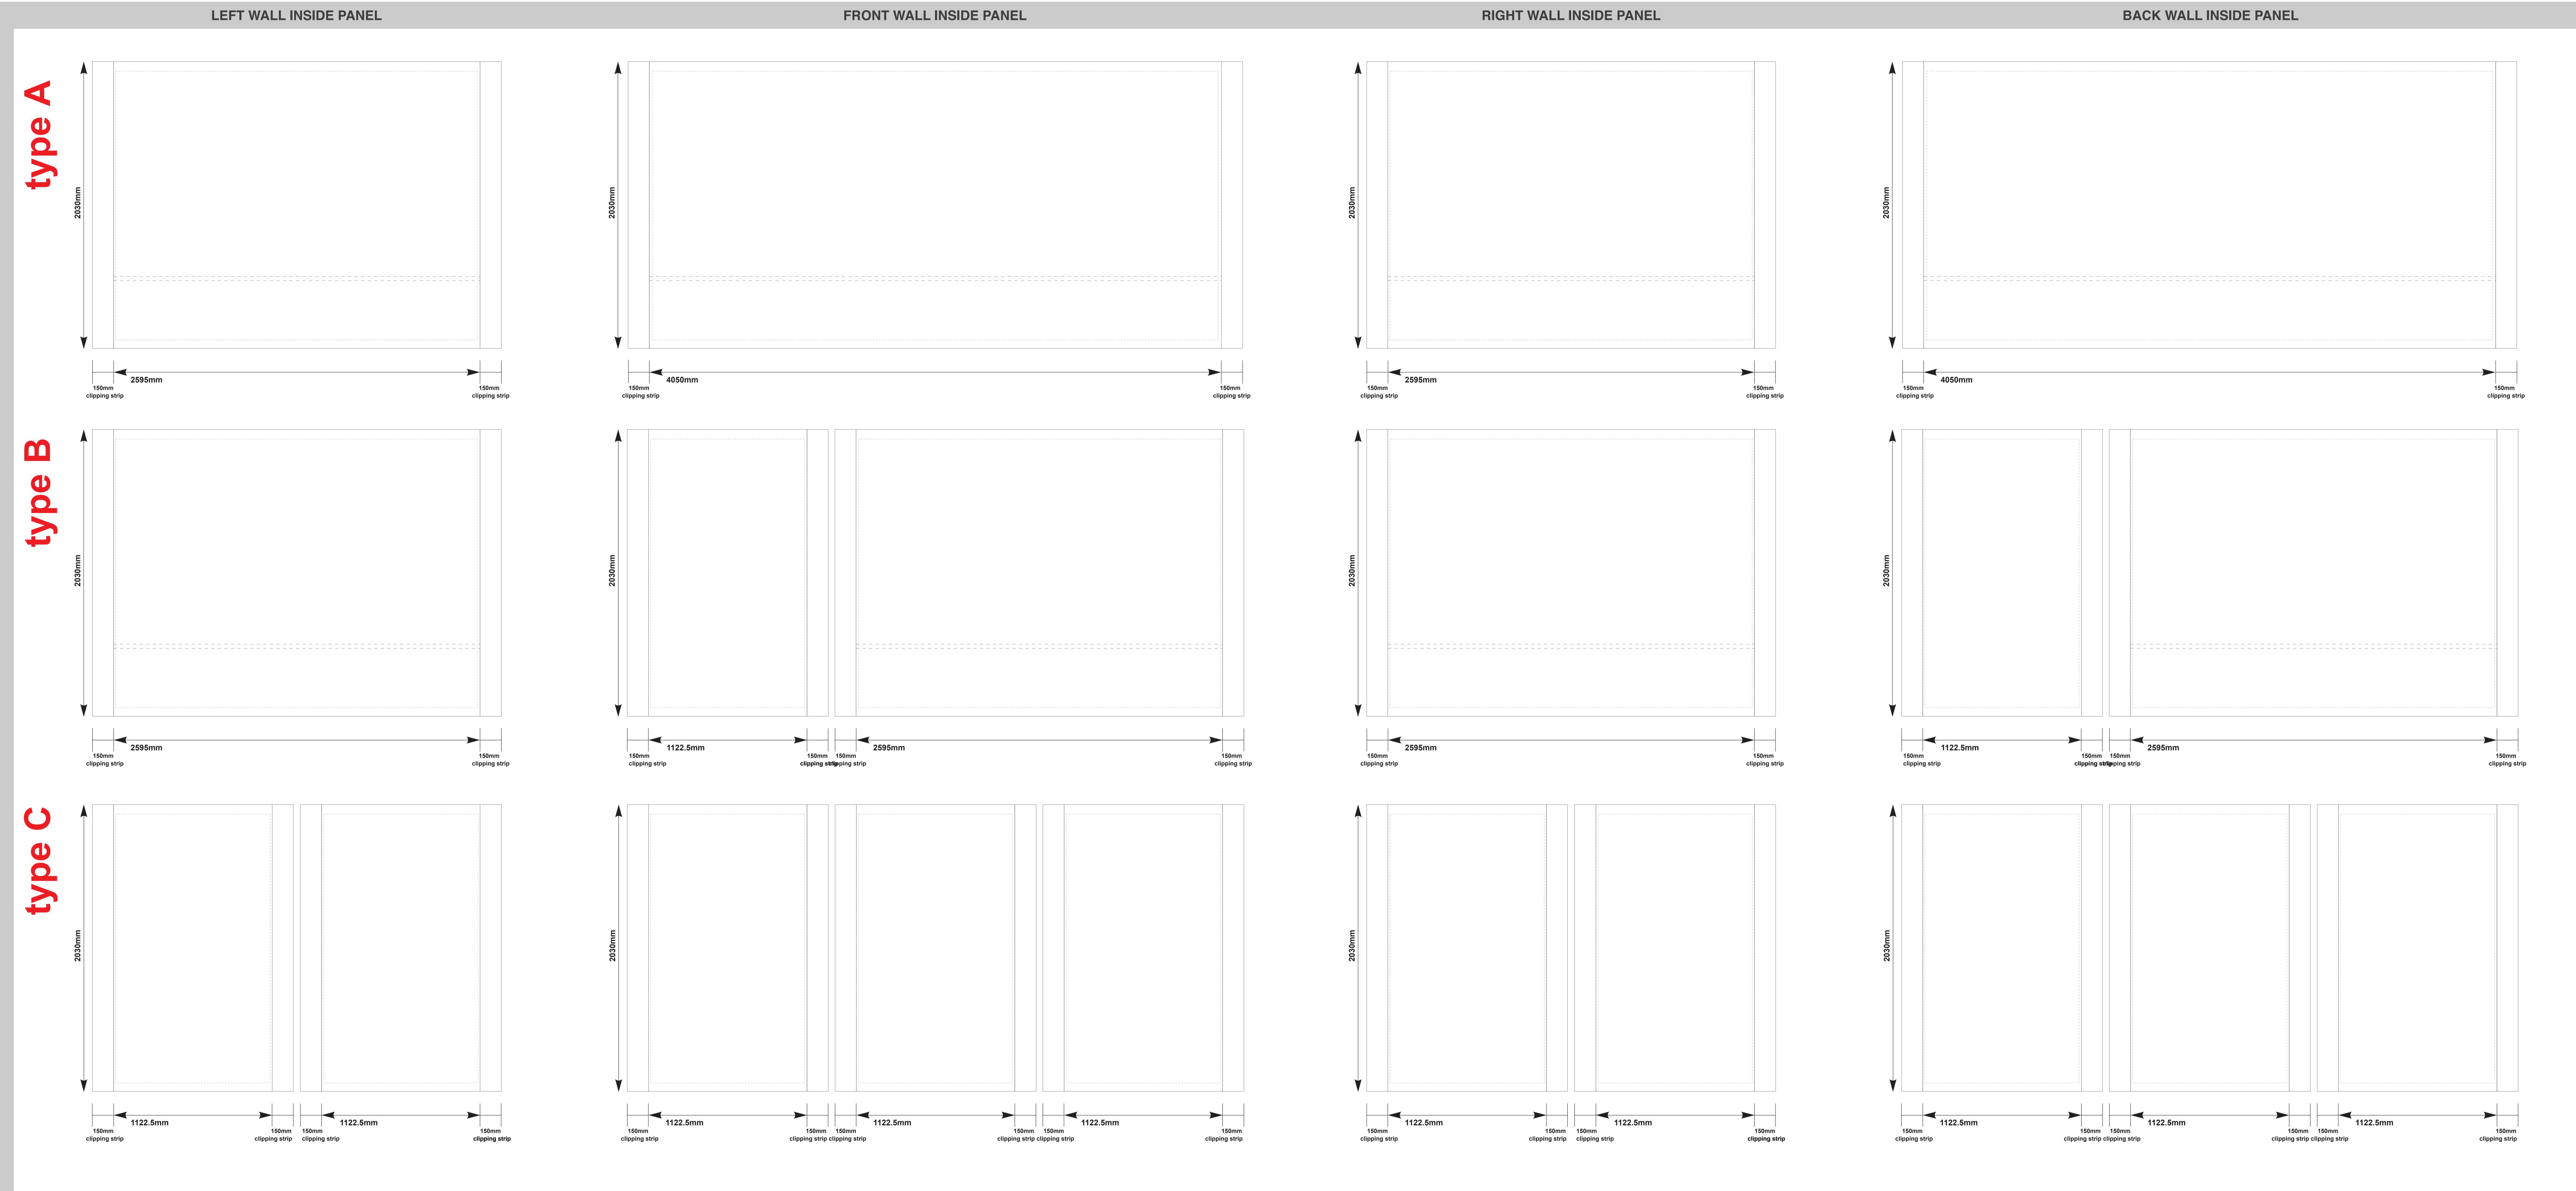

**INSIDE FULL WALLS** 

Note: The three type walls can be freely combined according to need

Note: The three type walls can be freely combined according to need

Note: The three type half walls can be freely combined according to need