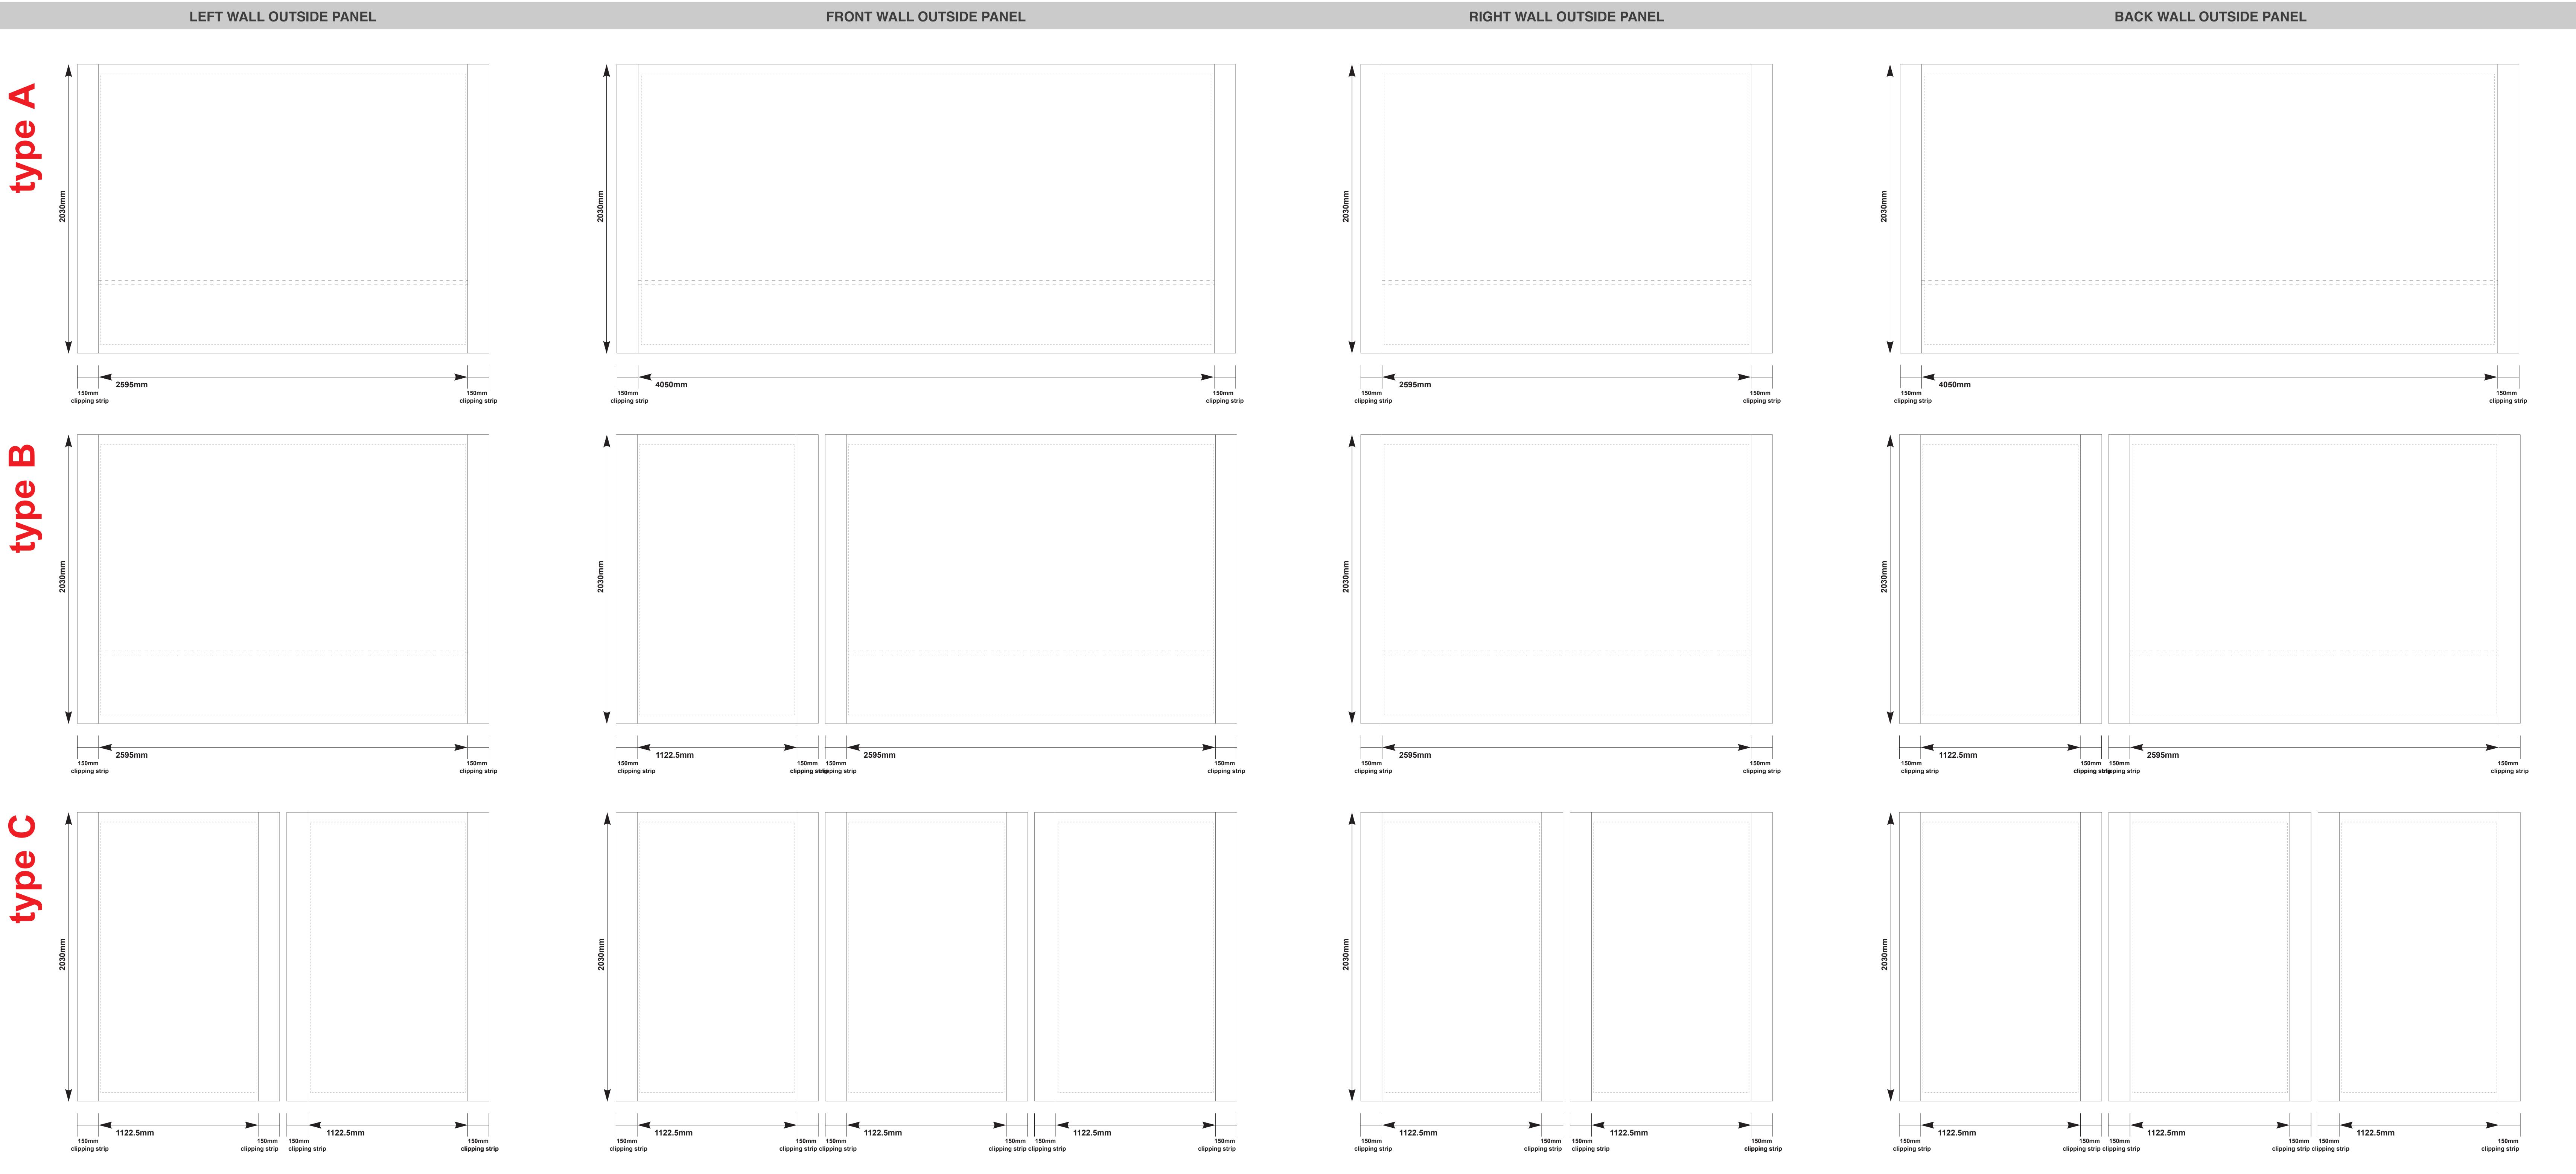

**INSIDE FULL WALLS** 

Note: The three type walls can be freely combined according to need

Note: The three type walls can be freely combined according to need

Note: The three type half walls can be freely combined according to need