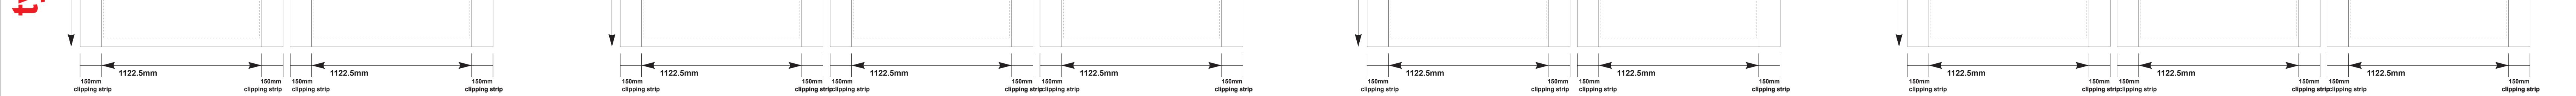

**INSIDE FULL WALLS** 

Note: The three type walls can be freely combined according to need

Note: The three type walls can be freely combined according to need

Note: The three type half walls can be freely combined according to need