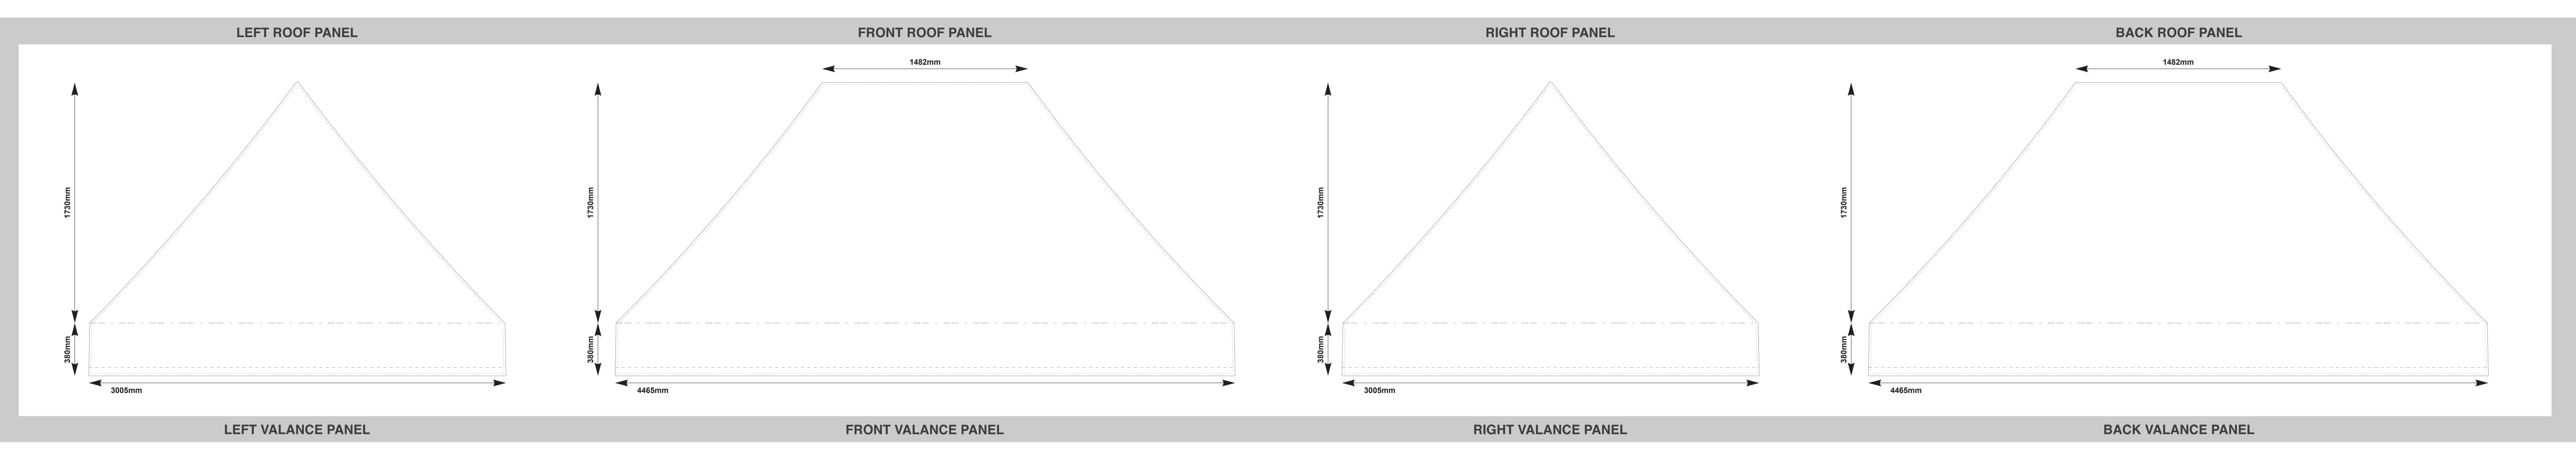

|                                                           |  |
| Please state to our Graphics Coordinator if you require this changed.           | While we make every effort to match PMS colors, slight variation in color will occur.                                     | <i>Custom colored binding is available - please contact our Graphics Coordinator for a quote.</i> |                                                                                                        |                      |                    |                             |                                              |                                                   |                                                    |                                                           |  |



**INSIDE FULL WALLS** 



Note: The three type walls can be freely combined according to need





Note: The three type walls can be freely combined according to need





Note: The three type half walls can be freely combined according to need