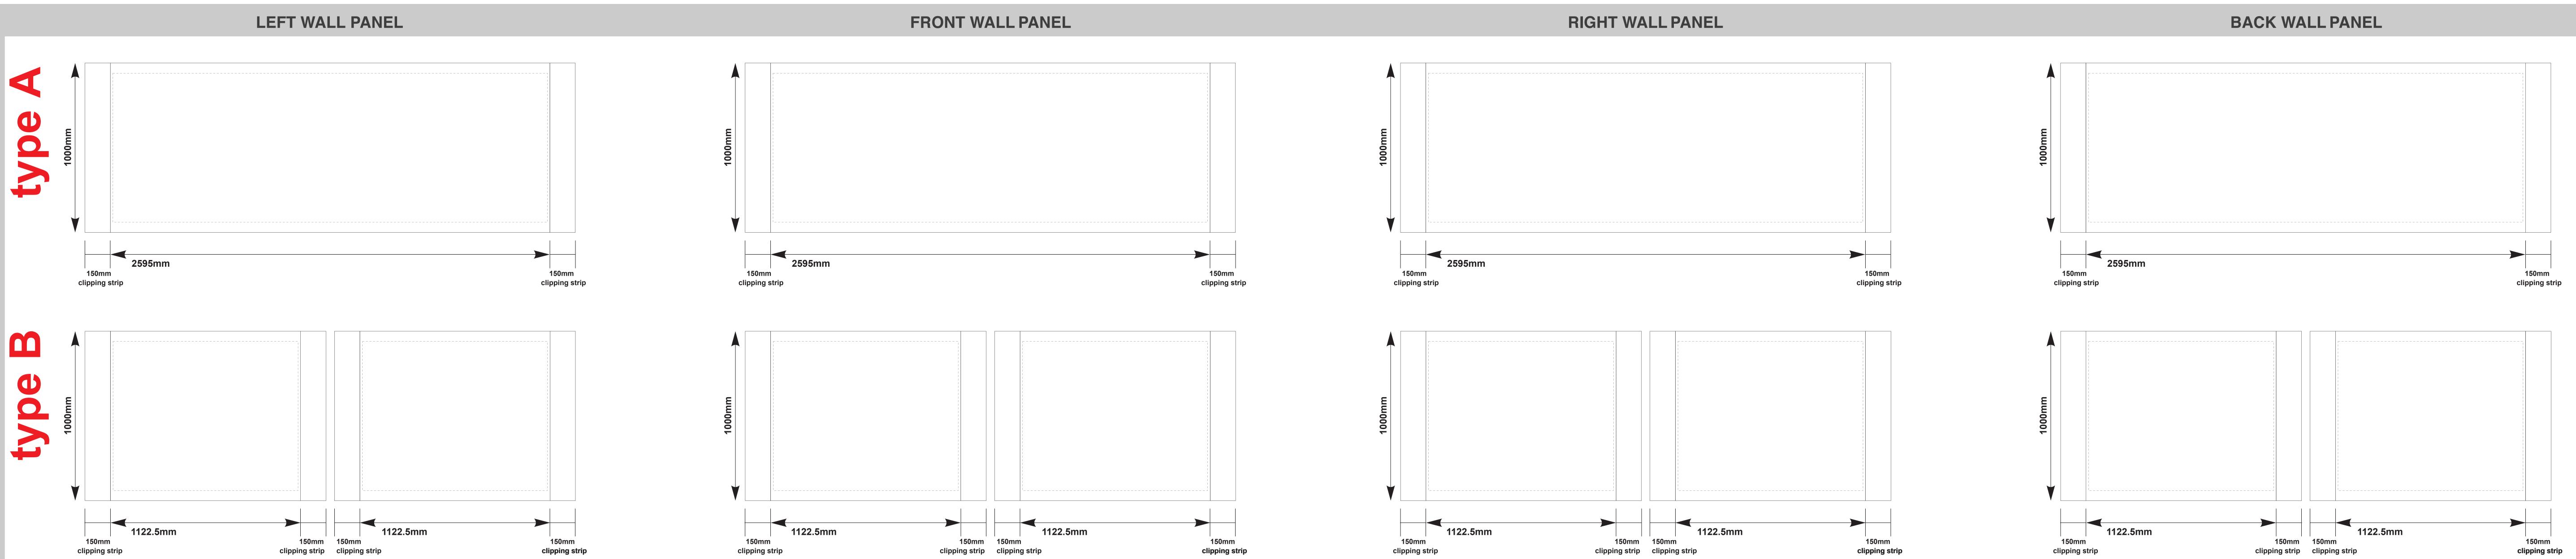

#### **OUTSIDE HALF WALLS**

## Note: The two type walls can be freely combined according to need

Please advise the graphics coordinator if you require color matching to either a Pantone color code or a physical sample. Digital artwork will be output in CMYK color coding. However, any required color matching must be supplied in the form of a Pantone solid coated number in order to achieve the most accurate print equivalent. While we make every effort to cross check and swatch-match your Pantone codes, slight variation in color can occur.