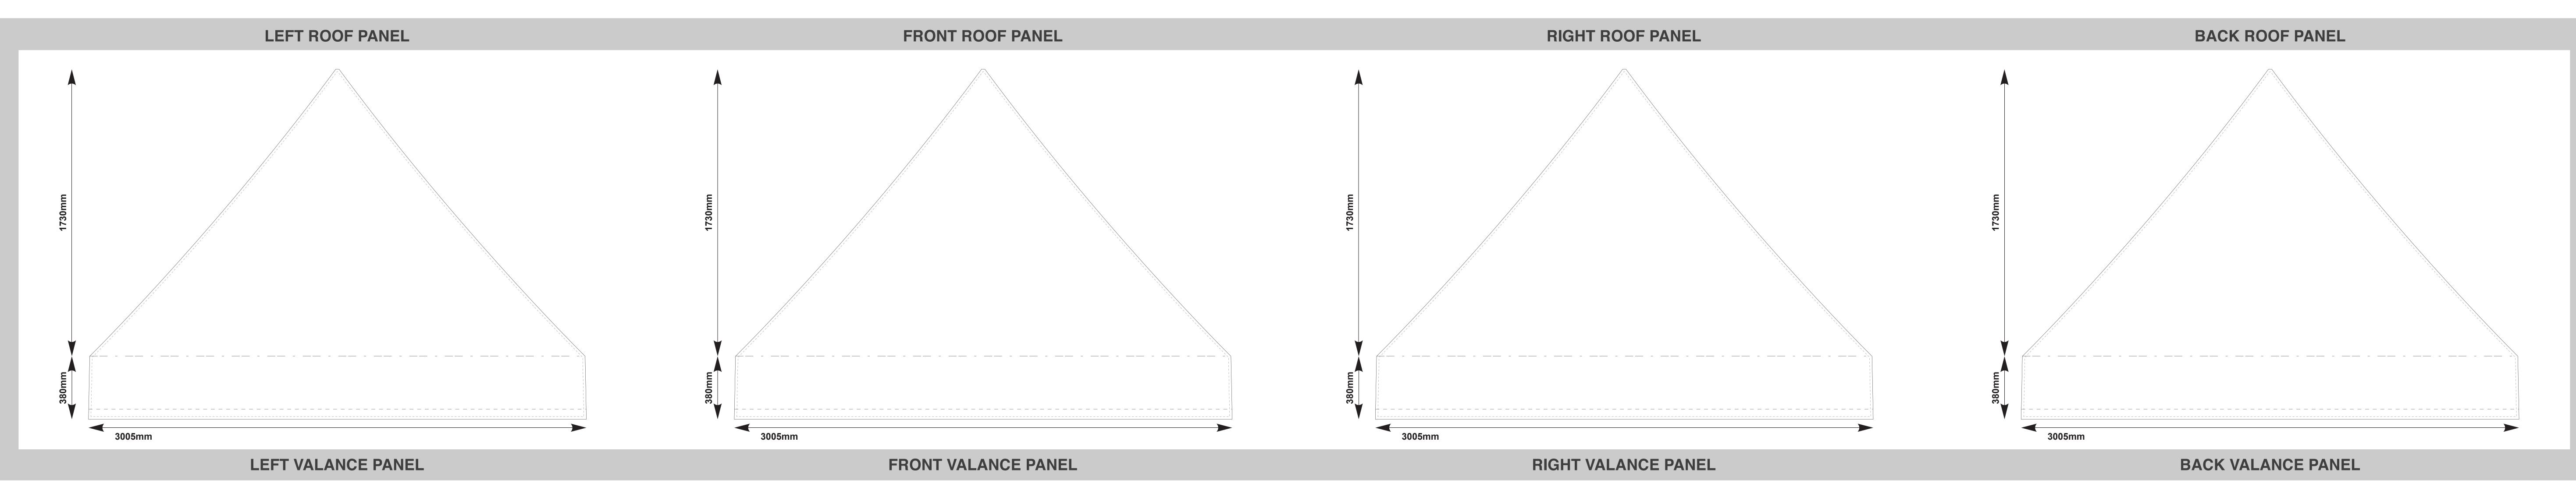

The Extreme Canopy logo and tag will be printed or sewn on to the valance panels as shown above unless instructed otherwise to your graphics coordinator.

**COPYRIGHT EXTREME CANOPY 2024** 

Zoom in to view your artwork (Ctrl+equal sign)