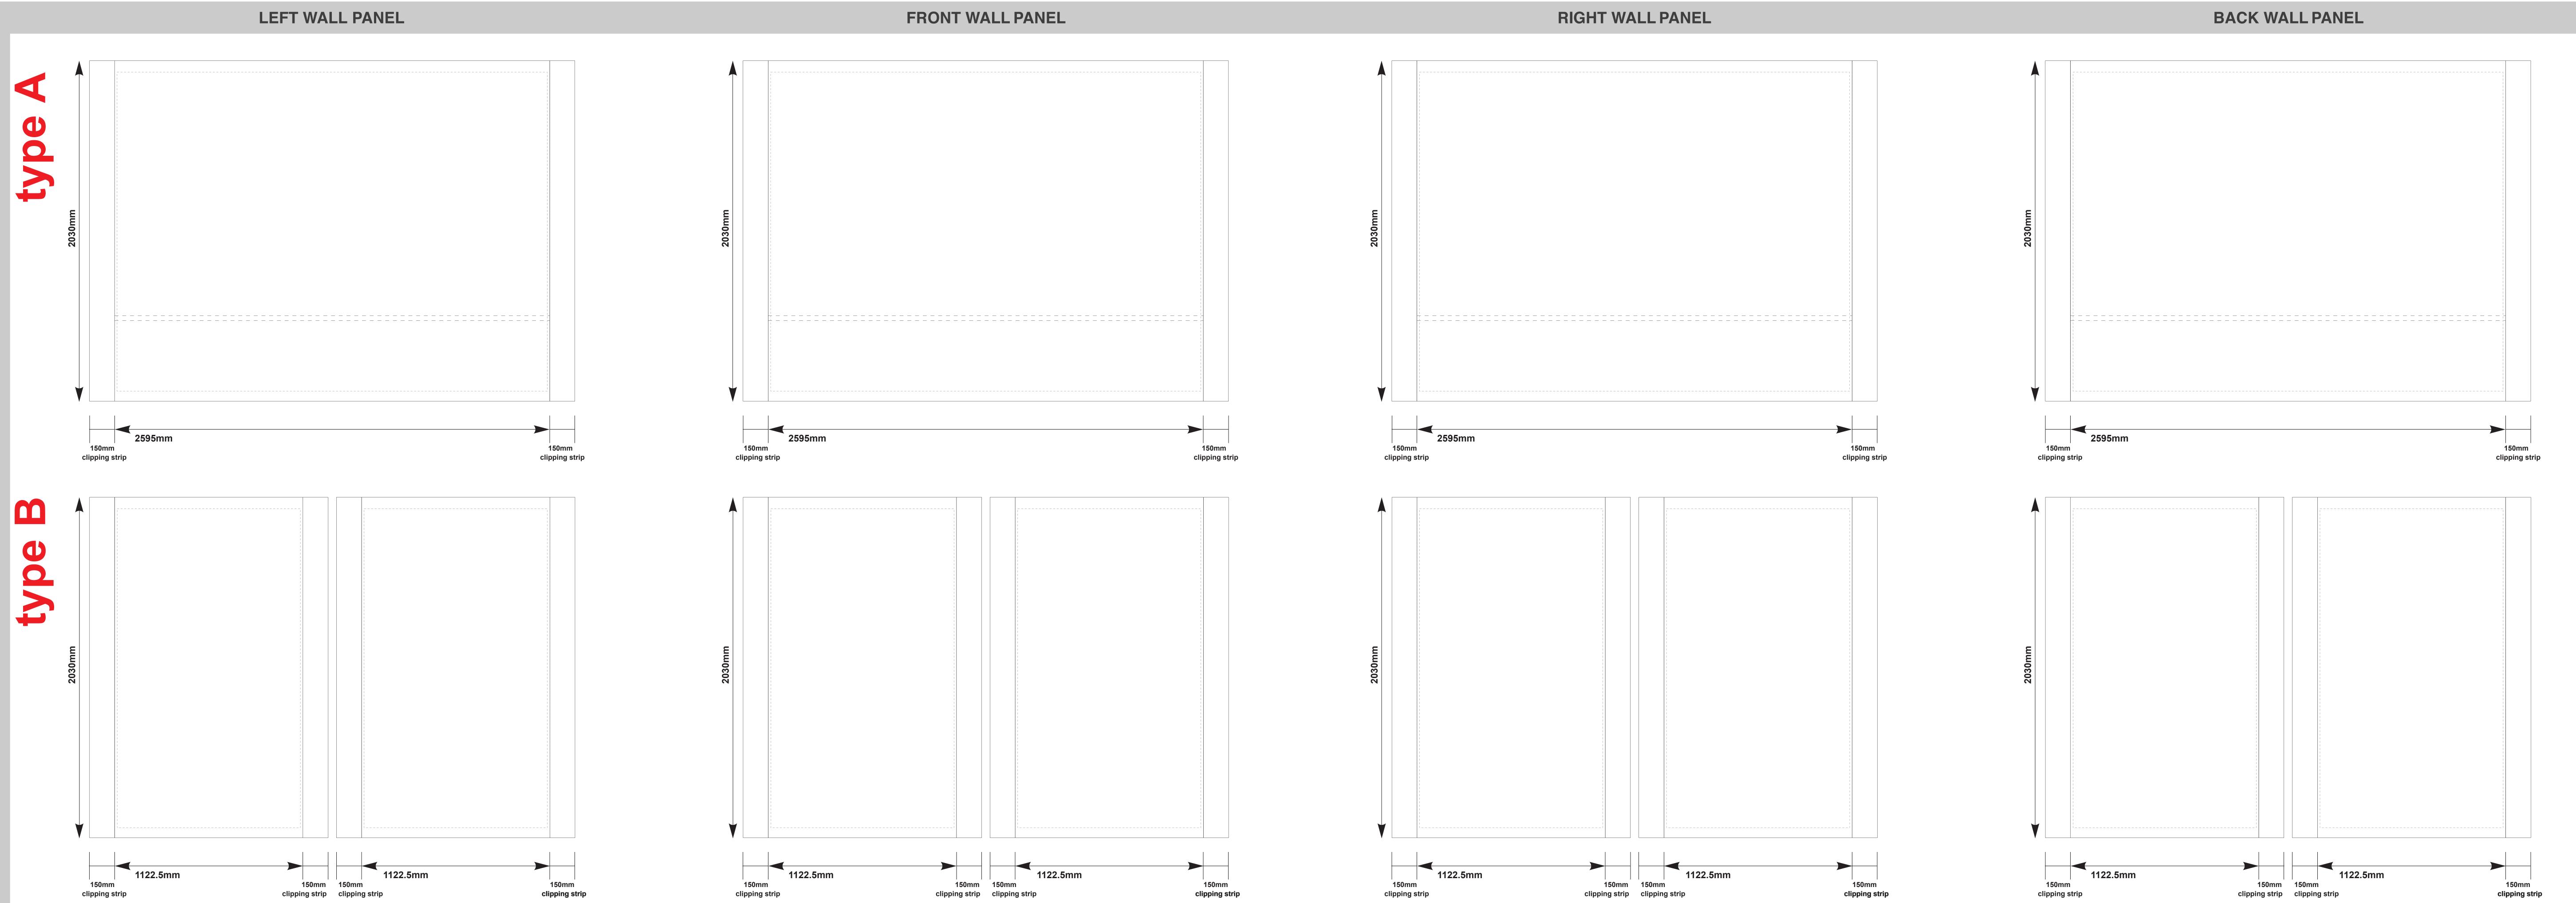

#### **INSIDE FULL WALLS**

| LEFT WALL PANEL | FRONT WALL PANEL                                                                                                                                                                                                                                                                                                                                                                                                                                                                                                                                                                                                                                                                                                                                                                                                                                                                                                                                                                                                                                                                                                                                                                                                                                                                                                                                                                                                                                                                                                                                                                                                                                                                                                                                                                                                                                                                   | RIGHT WALL PANEL        | BACK WALL PANEL |
|-----------------|------------------------------------------------------------------------------------------------------------------------------------------------------------------------------------------------------------------------------------------------------------------------------------------------------------------------------------------------------------------------------------------------------------------------------------------------------------------------------------------------------------------------------------------------------------------------------------------------------------------------------------------------------------------------------------------------------------------------------------------------------------------------------------------------------------------------------------------------------------------------------------------------------------------------------------------------------------------------------------------------------------------------------------------------------------------------------------------------------------------------------------------------------------------------------------------------------------------------------------------------------------------------------------------------------------------------------------------------------------------------------------------------------------------------------------------------------------------------------------------------------------------------------------------------------------------------------------------------------------------------------------------------------------------------------------------------------------------------------------------------------------------------------------------------------------------------------------------------------------------------------------|-------------------------|-----------------|
|                 |                                                                                                                                                                                                                                                                                                                                                                                                                                                                                                                                                                                                                                                                                                                                                                                                                                                                                                                                                                                                                                                                                                                                                                                                                                                                                                                                                                                                                                                                                                                                                                                                                                                                                                                                                                                                                                                                                    |                         |                 |
|                 | Solution and the second s | 2030m<br>2030m<br>2030m |                 |
|                 |                                                                                                                                                                                                                                                                                                                                                                                                                                                                                                                                                                                                                                                                                                                                                                                                                                                                                                                                                                                                                                                                                                                                                                                                                                                                                                                                                                                                                                                                                                                                                                                                                                                                                                                                                                                                                                                                                    |                         |                 |

Note: The two type walls can be freely combined according to need

### **OUTSIDE FULL WALLS**

Note: The two type walls can be freely combined according to need

**INSIDE HALF WALLS** 