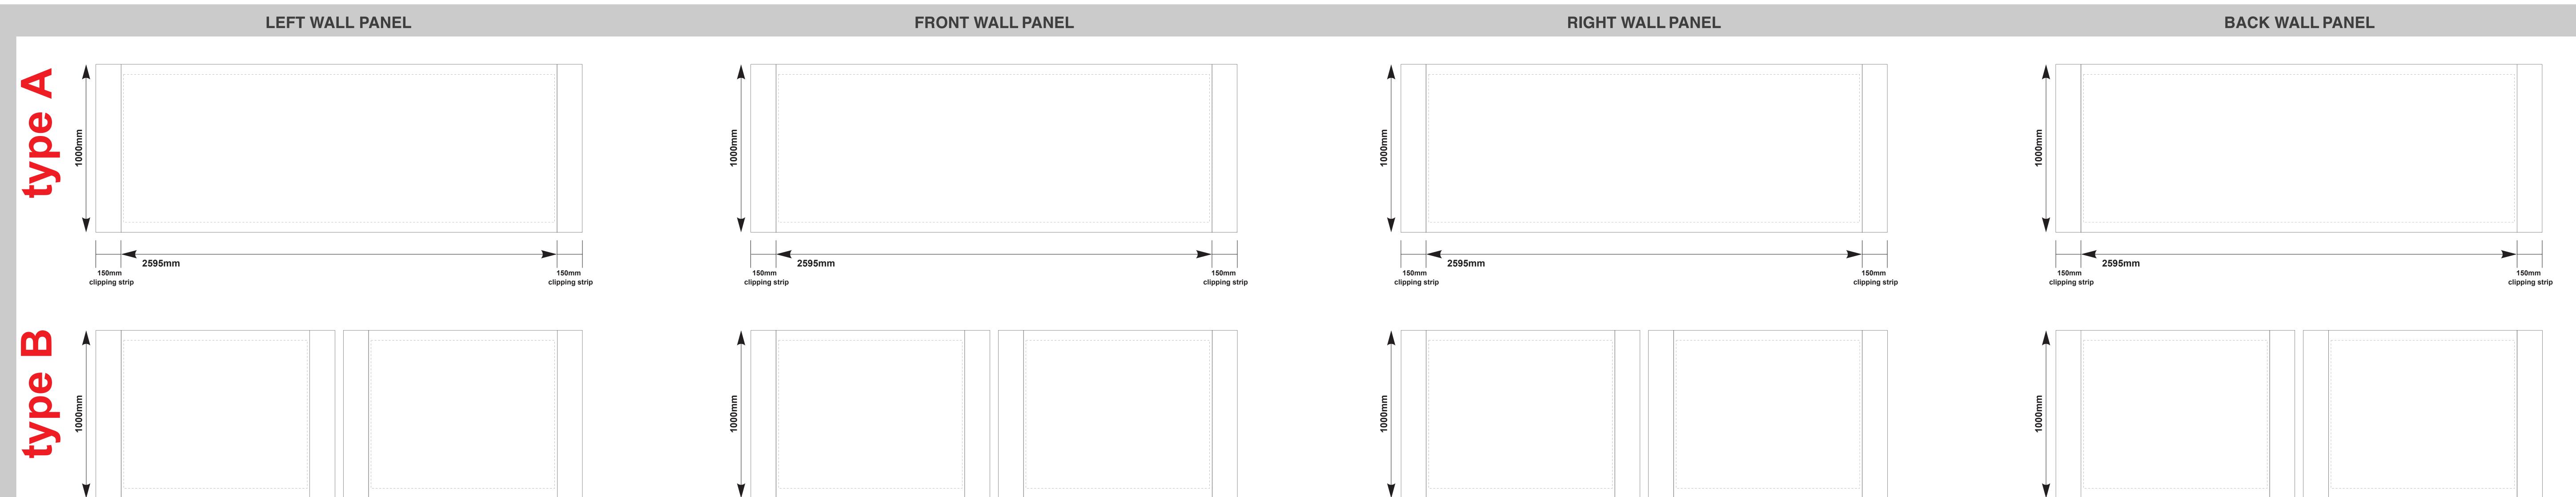

#### **INSIDE FULL WALLS**

| LEFT WALL PANEL | FRONT WALL PANEL                                                                                                                                                                                                                                                                                                                                                                                                                                                                                                                                                                                                                                                                                                                                                                                                                                                                                                                                                                                                                                                                                                                                                                                                                                                                                                                                                                                                                                                                                                                                                                                                                                                                                                                                                                                                                                                                   | RIGHT WALL PANEL        | BACK WALL PANEL |
|-----------------|------------------------------------------------------------------------------------------------------------------------------------------------------------------------------------------------------------------------------------------------------------------------------------------------------------------------------------------------------------------------------------------------------------------------------------------------------------------------------------------------------------------------------------------------------------------------------------------------------------------------------------------------------------------------------------------------------------------------------------------------------------------------------------------------------------------------------------------------------------------------------------------------------------------------------------------------------------------------------------------------------------------------------------------------------------------------------------------------------------------------------------------------------------------------------------------------------------------------------------------------------------------------------------------------------------------------------------------------------------------------------------------------------------------------------------------------------------------------------------------------------------------------------------------------------------------------------------------------------------------------------------------------------------------------------------------------------------------------------------------------------------------------------------------------------------------------------------------------------------------------------------|-------------------------|-----------------|
|                 |                                                                                                                                                                                                                                                                                                                                                                                                                                                                                                                                                                                                                                                                                                                                                                                                                                                                                                                                                                                                                                                                                                                                                                                                                                                                                                                                                                                                                                                                                                                                                                                                                                                                                                                                                                                                                                                                                    |                         |                 |
|                 | Solution and the second s | 2030m<br>2030m<br>2030m |                 |
|                 |                                                                                                                                                                                                                                                                                                                                                                                                                                                                                                                                                                                                                                                                                                                                                                                                                                                                                                                                                                                                                                                                                                                                                                                                                                                                                                                                                                                                                                                                                                                                                                                                                                                                                                                                                                                                                                                                                    |                         |                 |

Note: The two type walls can be freely combined according to need