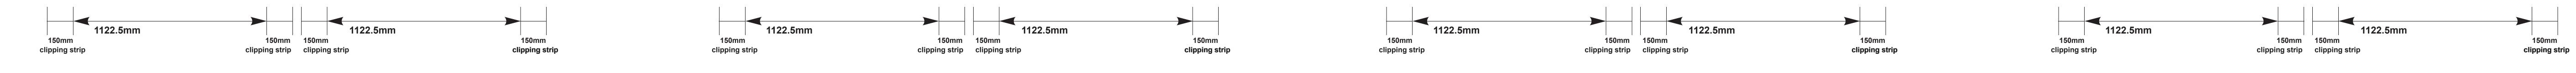

### **OUTSIDE FULL WALLS**

Note: The two type walls can be freely combined according to need

**INSIDE HALF WALLS** 

# Note: The two type walls can be freely combined according to need