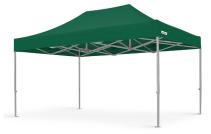

PROFESSIONAL RANGE 10' x 10' | 10' x 15' | 10' x 20'

| ITEM                              | SPECIFICATION                                                     |                                         |                                         |
|-----------------------------------|-------------------------------------------------------------------|-----------------------------------------|-----------------------------------------|
| Size                              | 10 x 10' (3m x 3m)                                                | 10' x 15' (3m x 4.5m)                   | 10' x 20' (3m x 6m)                     |
| Height                            | 10′ 10″ (3.29m)                                                   |                                         |                                         |
| Clearance                         | 6' 7'' (2m)                                                       |                                         |                                         |
| Box Dimensions Height Width Depth | 61" (156cm)<br>13" (32cm)<br>13" (32cm)                           | 61" (156cm)<br>18" (45cm)<br>13" (32cm) | 61" (156cm)<br>23" (59cm)<br>13" (32cm) |
| Frame Weight                      | 60lb (27kg)                                                       | 77lb (35kg)                             | 106lb (48kg)                            |
| Canopy Roof Weight                | 15lb (7kg)                                                        | 20lb (9kg)                              | 261b (12kg)                             |
| Main Profile                      | 2" (50mm)                                                         |                                         |                                         |
| Truss Bars                        | 11/4" x 1/2" (33 x 15mm)                                          |                                         |                                         |
| Framework                         | Aluminum 6005/T5                                                  |                                         |                                         |
| Pull Ring System                  | Lower                                                             |                                         |                                         |
| Push Button System                | Upper                                                             |                                         |                                         |
| Roof Tension                      | Spring                                                            |                                         |                                         |
| Nuts & Bolts                      | Stainless Steel                                                   |                                         |                                         |
| Connectors                        | Aluminum                                                          |                                         |                                         |
| Feet                              | Steel                                                             |                                         |                                         |
| Fabric                            | Plain 500D PVC Coated Polyester  Printed 600D PU Coated Polyester |                                         |                                         |
| Instant Canopy Includes           | Ropes, Steel Stakes & Heavy Wheeled Duty Protective Cover         |                                         |                                         |
| Manufacturer's Warranty           | Frame 10 Years / Polyester Plain & Printed 1 Year                 |                                         |                                         |