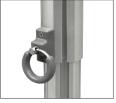

## FRAME DETAIL

2" LEG PROFILE

CAST ALUMINUM CONNECTORS

ADVANCED GEOMETRY TRUSS BARS

**ROOF TENSIONING** 

PULL RING HEIGHT ADJUSTMENT

COMMERCIAL FEET