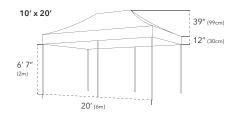

PROFESSIONAL RANGE 10' x 10' | 10' x 15' | 10' x 20'

| ITEM                              | SPECIFICATION                                                     |                                         |                                         |
|-----------------------------------|-------------------------------------------------------------------|-----------------------------------------|-----------------------------------------|
| Size                              | 10 x 10' (3m x 3m)                                                | 10' x 15' (3m x 4.5m)                   | 10' x 20' (3m x 6m)                     |
| Height                            | 10′ 10″ (3.29m)                                                   |                                         |                                         |
| Clearance                         | 6' 7'' (2m)                                                       |                                         |                                         |
| Box Dimensions Height Width Depth | 61" (156cm)<br>13" (32cm)<br>13" (32cm)                           | 61" (156cm)<br>18" (45cm)<br>13" (32cm) | 61" (156cm)<br>23" (59cm)<br>13" (32cm) |
| Frame Weight                      | 60lb (27kg)                                                       | 77lb (35kg)                             | 106lb (48kg)                            |
| Canopy Roof Weight                | 15lb (7kg)                                                        | 20lb (9kg)                              | 261b (12kg)                             |
| Main Profile                      | 2" (50mm)                                                         |                                         |                                         |
| Truss Bars                        | 11/4" x 1/2" (33 x 15mm)                                          |                                         |                                         |
| Framework                         | Aluminum 6005/T5                                                  |                                         |                                         |
| Pull Ring System                  | Lower                                                             |                                         |                                         |
| Push Button System                | Upper                                                             |                                         |                                         |
| Roof Tension                      | Spring                                                            |                                         |                                         |
| Nuts & Bolts                      | Stainless Steel                                                   |                                         |                                         |
| Connectors                        | Aluminum                                                          |                                         |                                         |
| Feet                              | Steel                                                             |                                         |                                         |
| Fabric                            | Plain 500D PVC Coated Polyester  Printed 600D PU Coated Polyester |                                         |                                         |
| Instant Canopy Includes           | Ropes, Steel Stakes & Heavy Wheeled Duty Protective Cover         |                                         |                                         |
| Manufacturer's Warranty           | Frame 10 Years / Polyester Plain & Printed 1 Year                 |                                         |                                         |