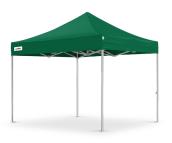

PROFESSIONAL RANGE 10' x 10' | 10' x 15' | 10' x 20'

| ITEM                              | SPECIFICATION                                                     |                                         |                                         |
|-----------------------------------|-------------------------------------------------------------------|-----------------------------------------|-----------------------------------------|
| Size                              | 10 x 10' (3m x 3m)                                                | 10' x 15' (3m x 4.5m)                   | 10' x 20' (3m x 6m)                     |
| Height                            | 10′ 10″ (3.29m)                                                   |                                         |                                         |
| Clearance                         | 6' 7'' (2m)                                                       |                                         |                                         |
| Box Dimensions Height Width Depth | 61" (156cm)<br>13" (32cm)<br>13" (32cm)                           | 61" (156cm)<br>18" (45cm)<br>13" (32cm) | 61" (156cm)<br>23" (59cm)<br>13" (32cm) |
| Frame Weight                      | 60lb (27kg)                                                       | 77lb (35kg)                             | 106lb (48kg)                            |
| Canopy Roof Weight                | 15lb (7kg)                                                        | 20lb (9kg)                              | 261b (12kg)                             |
| Main Profile                      | 2" (50mm)                                                         |                                         |                                         |
| Truss Bars                        | 11/4" x 1/2" (33 x 15mm)                                          |                                         |                                         |
| Framework                         | Aluminum 6005/T5                                                  |                                         |                                         |
| Pull Ring System                  | Lower                                                             |                                         |                                         |
| Push Button System                | Upper                                                             |                                         |                                         |
| Roof Tension                      | Spring                                                            |                                         |                                         |
| Nuts & Bolts                      | Stainless Steel                                                   |                                         |                                         |
| Connectors                        | Aluminum                                                          |                                         |                                         |
| Feet                              | Steel                                                             |                                         |                                         |
| Fabric                            | Plain 500D PVC Coated Polyester  Printed 600D PU Coated Polyester |                                         |                                         |
| Instant Canopy Includes           | Ropes, Steel Stakes & Heavy Wheeled Duty Protective Cover         |                                         |                                         |
| Manufacturer's Warranty           | Frame 10 Years / Polyester Plain & Printed 1 Year                 |                                         |                                         |