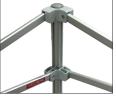

## FRAME DETAIL

2" LEG PROFILE

CAST ALUMINUM CONNECTORS

ADVANCED GEOMETRY TRUSS BARS

**ROOF TENSIONING** 

PULL RING HEIGHT ADJUSTMENT

COMMERCIAL FEET