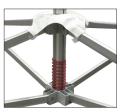

## FRAME DETAIL

2" LEG PROFILE

CAST ALUMINUM CONNECTORS

ADVANCED GEOMETRY TRUSS BARS

**ROOF TENSIONING** 

PULL RING HEIGHT ADJUSTMENT

COMMERCIAL FEET