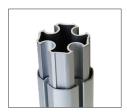

## ADDITIONAL INFORMATION

The Q8 Quasar features an advanced and innovative frame geometry. The unique frame profile is the cutting edge in design and functionality. The Q8 is designed for the ulitmate professional display. This canopy is a great form of portable, flexible outdoor/indoor branding.

The Q8 professional range features a four-groove channel which provides a streamline method to attach and slide in keder tracking full and half wall panels and partitions.

## FRAME DETAIL

2" LEG PROFILE

CAST ALUMINUM CONNECTORS

ADVANCED GEOMETRY TRUSS BARS

**ROOF TENSIONING** 

PULL RING HEIGHT ADJUSTMENT

COMMERCIAL FEET