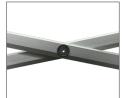

## FRAME DETAIL

2" LEG PROFILE

CAST ALUMINUM CONNECTORS

ADVANCED GEOMETRY TRUSS BARS

**ROOF TENSIONING** 

PULL RING HEIGHT ADJUSTMENT

COMMERCIAL FEET