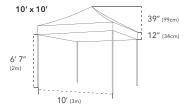

PROFESSIONAL RANGE 10' x 10' | 10' x 15' | 10' x 20'

| ITEM                              | SPECIFICATION                                                     |                                         |                                         |
|-----------------------------------|-------------------------------------------------------------------|-----------------------------------------|-----------------------------------------|
| Size                              | 10 x 10' (3m x 3m)                                                | 10' x 15' (3m x 4.5m)                   | 10' x 20' (3m x 6m)                     |
| Height                            | 10′ 10″ (3.29m)                                                   |                                         |                                         |
| Clearance                         | 6' 7'' (2m)                                                       |                                         |                                         |
| Box Dimensions Height Width Depth | 61" (156cm)<br>13" (32cm)<br>13" (32cm)                           | 61" (156cm)<br>18" (45cm)<br>13" (32cm) | 61" (156cm)<br>23" (59cm)<br>13" (32cm) |
| Frame Weight                      | 60lb (27kg)                                                       | 77lb (35kg)                             | 106lb (48kg)                            |
| Canopy Roof Weight                | 15lb (7kg)                                                        | 20lb (9kg)                              | 261b (12kg)                             |
| Main Profile                      | 2" (50mm)                                                         |                                         |                                         |
| Truss Bars                        | 11/4" x 1/2" (33 x 15mm)                                          |                                         |                                         |
| Framework                         | Aluminum 6005/T5                                                  |                                         |                                         |
| Pull Ring System                  | Lower                                                             |                                         |                                         |
| Push Button System                | Upper                                                             |                                         |                                         |
| Roof Tension                      | Spring                                                            |                                         |                                         |
| Nuts & Bolts                      | Stainless Steel                                                   |                                         |                                         |
| Connectors                        | Aluminum                                                          |                                         |                                         |
| Feet                              | Steel                                                             |                                         |                                         |
| Fabric                            | Plain 500D PVC Coated Polyester  Printed 600D PU Coated Polyester |                                         |                                         |
| Instant Canopy Includes           | Ropes, Steel Stakes & Heavy Wheeled Duty Protective Cover         |                                         |                                         |
| Manufacturer's Warranty           | Frame 10 Years / Polyester Plain & Printed 1 Year                 |                                         |                                         |