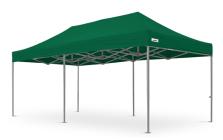

PROFESSIONAL RANGE 10' x 10' | 10' x 15' | 10' x 20'

| ITEM                              | SPECIFICATION                                                     |                                         |                                         |
|-----------------------------------|-------------------------------------------------------------------|-----------------------------------------|-----------------------------------------|
| Size                              | 10 x 10' (3m x 3m)                                                | 10' x 15' (3m x 4.5m)                   | 10' x 20' (3m x 6m)                     |
| Height                            | 10′ 10″ (3.29m)                                                   |                                         |                                         |
| Clearance                         | 6' 7'' (2m)                                                       |                                         |                                         |
| Box Dimensions Height Width Depth | 61" (156cm)<br>13" (32cm)<br>13" (32cm)                           | 61" (156cm)<br>18" (45cm)<br>13" (32cm) | 61" (156cm)<br>23" (59cm)<br>13" (32cm) |
| Frame Weight                      | 60lb (27kg)                                                       | 77lb (35kg)                             | 106lb (48kg)                            |
| Canopy Roof Weight                | 15lb (7kg)                                                        | 20lb (9kg)                              | 261b (12kg)                             |
| Main Profile                      | 2" (50mm)                                                         |                                         |                                         |
| Truss Bars                        | 11/4" x 1/2" (33 x 15mm)                                          |                                         |                                         |
| Framework                         | Aluminum 6005/T5                                                  |                                         |                                         |
| Pull Ring System                  | Lower                                                             |                                         |                                         |
| Push Button System                | Upper                                                             |                                         |                                         |
| Roof Tension                      | Spring                                                            |                                         |                                         |
| Nuts & Bolts                      | Stainless Steel                                                   |                                         |                                         |
| Connectors                        | Aluminum                                                          |                                         |                                         |
| Feet                              | Steel                                                             |                                         |                                         |
| Fabric                            | Plain 500D PVC Coated Polyester  Printed 600D PU Coated Polyester |                                         |                                         |
| Instant Canopy Includes           | Ropes, Steel Stakes & Heavy Wheeled Duty Protective Cover         |                                         |                                         |
| Manufacturer's Warranty           | Frame 10 Years / Polyester Plain & Printed 1 Year                 |                                         |                                         |