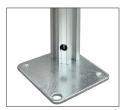

## FRAME DETAIL

2" LEG PROFILE

CAST ALUMINUM CONNECTORS

ADVANCED GEOMETRY TRUSS BARS

**ROOF TENSIONING** 

PULL RING HEIGHT ADJUSTMENT

COMMERCIAL FEET