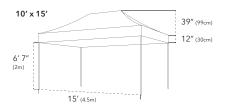

PROFESSIONAL RANGE 10' x 10' | 10' x 15' | 10' x 20'

| ITEM                              | SPECIFICATION                                                     |                                         |                                         |
|-----------------------------------|-------------------------------------------------------------------|-----------------------------------------|-----------------------------------------|
| Size                              | 10 x 10' (3m x 3m)                                                | 10' x 15' (3m x 4.5m)                   | 10' x 20' (3m x 6m)                     |
| Height                            | 10′ 10″ (3.29m)                                                   |                                         |                                         |
| Clearance                         | 6' 7'' (2m)                                                       |                                         |                                         |
| Box Dimensions Height Width Depth | 61" (156cm)<br>13" (32cm)<br>13" (32cm)                           | 61" (156cm)<br>18" (45cm)<br>13" (32cm) | 61" (156cm)<br>23" (59cm)<br>13" (32cm) |
| Frame Weight                      | 60lb (27kg)                                                       | 77lb (35kg)                             | 106lb (48kg)                            |
| Canopy Roof Weight                | 15lb (7kg)                                                        | 20lb (9kg)                              | 261b (12kg)                             |
| Main Profile                      | 2" (50mm)                                                         |                                         |                                         |
| Truss Bars                        | 11/4" x 1/2" (33 x 15mm)                                          |                                         |                                         |
| Framework                         | Aluminum 6005/T5                                                  |                                         |                                         |
| Pull Ring System                  | Lower                                                             |                                         |                                         |
| Push Button System                | Upper                                                             |                                         |                                         |
| Roof Tension                      | Spring                                                            |                                         |                                         |
| Nuts & Bolts                      | Stainless Steel                                                   |                                         |                                         |
| Connectors                        | Aluminum                                                          |                                         |                                         |
| Feet                              | Steel                                                             |                                         |                                         |
| Fabric                            | Plain 500D PVC Coated Polyester  Printed 600D PU Coated Polyester |                                         |                                         |
| Instant Canopy Includes           | Ropes, Steel Stakes & Heavy Wheeled Duty Protective Cover         |                                         |                                         |
| Manufacturer's Warranty           | Frame 10 Years / Polyester Plain & Printed 1 Year                 |                                         |                                         |