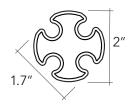

PROFESSIONAL RANGE 10' x 10' | 10' x 15' | 10' x 20'

| ITEM                              | SPECIFICATION                                                     |                                         |                                         |
|-----------------------------------|-------------------------------------------------------------------|-----------------------------------------|-----------------------------------------|
| Size                              | 10 x 10' (3m x 3m)                                                | 10' x 15' (3m x 4.5m)                   | 10' x 20' (3m x 6m)                     |
| Height                            | 10′ 10″ (3.29m)                                                   |                                         |                                         |
| Clearance                         | 6' 7'' (2m)                                                       |                                         |                                         |
| Box Dimensions Height Width Depth | 61" (156cm)<br>13" (32cm)<br>13" (32cm)                           | 61" (156cm)<br>18" (45cm)<br>13" (32cm) | 61" (156cm)<br>23" (59cm)<br>13" (32cm) |
| Frame Weight                      | 60lb (27kg)                                                       | 77lb (35kg)                             | 106lb (48kg)                            |
| Canopy Roof Weight                | 15lb (7kg)                                                        | 20lb (9kg)                              | 261b (12kg)                             |
| Main Profile                      | 2" (50mm)                                                         |                                         |                                         |
| Truss Bars                        | 11/4" x 1/2" (33 x 15mm)                                          |                                         |                                         |
| Framework                         | Aluminum 6005/T5                                                  |                                         |                                         |
| Pull Ring System                  | Lower                                                             |                                         |                                         |
| Push Button System                | Upper                                                             |                                         |                                         |
| Roof Tension                      | Spring                                                            |                                         |                                         |
| Nuts & Bolts                      | Stainless Steel                                                   |                                         |                                         |
| Connectors                        | Aluminum                                                          |                                         |                                         |
| Feet                              | Steel                                                             |                                         |                                         |
| Fabric                            | Plain 500D PVC Coated Polyester  Printed 600D PU Coated Polyester |                                         |                                         |
| Instant Canopy Includes           | Ropes, Steel Stakes & Heavy Wheeled Duty Protective Cover         |                                         |                                         |
| Manufacturer's Warranty           | Frame 10 Years / Polyester Plain & Printed 1 Year                 |                                         |                                         |

## FRAME DETAIL

2" LEG PROFILE

CAST ALUMINUM CONNECTORS

ADVANCED GEOMETRY TRUSS BARS

**ROOF TENSIONING** 

PULL RING HEIGHT ADJUSTMENT

COMMERCIAL FEET