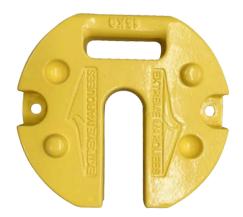

## **STEEL WEIGHT PLATES**

Weight Plates have been specially designed and manufactured to secure all canopies on hard surfaces where Pins & Tie Down Ropes cannot be used.

The functional design slides over the canopy foot plate and is suitable for all canopy sizes. The bright yellow colour ensures enhanced visability.

The Steel Weight Plates are manufactured from cast steel and powder coated.

Measuring 11" x 10" x 2" (280mm x 260mm x 45mm)

Weight 33lb (15kg)

Gusset 2" (55mm)

3/8" Stake Holes (10mm)

Stacking Links

Handle

The weights can be stacked on top of one another, in situations when additional weight is required.