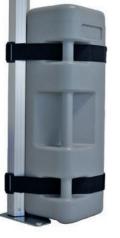

## WATER WEIGHT

Water Weights have been specially designed and manufactured to secure all Folding Canopies on hard surfaces where Pins & Tie Down Ropes cannot be used.

The unique design will fit all folding canopies leg profiles from 13/4" up to 21/4". The Water Weight has a quick fit Velcro fixing system which enables the weight to be easily and securely attached to the canopy leg.

The Water Weights are manufactured from heavy duty HDPE and commecial grade velcro straps.

Measuring 6" x 6" x 1'7" (160mm x 160mm x 500mm)

Filled with water 22lb (10.5kg)

Filled with sand 35lb (16kg)

The weights have been designed to not interfere with the fitting of the Full Walls or Half Walls.

The weights can be stacked on top of one another, in situations when additional weight is required.

\* Please note this product is not suitable on the Q8 Quasar when Half Walls or Full Walls are in use.