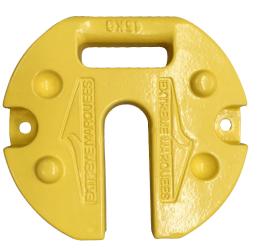

## **STEEL WEIGHT PLATES**

Weight Plates have been specially designed and manufactured to secure all canopies on hard surfaces where Pins & Tie Down Ropes cannot be used.

The functional design slides over the canopy foot plate and is suitable for all canopy sizes. The bright yellow colour ensures enhanced visability.

The Steel Weight Plates are manufactured from cast steel and powder coated.

Measuring 11" x 10" x 2" (280mm x 260mm x 45mm)

Weight 33lb (15kg)

Gusset 2" (55mm)

3/8" Stake Holes (10mm)

Stacking Links

Handle

The weights can be stacked on top of one another, in situations when additional weight is required.

- \* When stacked the weights can interfere with the fitting of the Full Walls or Half Walls.
- \* Please note this product is not suitable on the Q8 Quasar when Half Walls or Full Walls are in use.

SHOP ONLINE