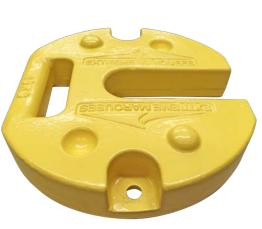

## **STEEL WEIGHT PLATES**

Weight Plates have been specially designed and manufactured to secure all canopies on hard surfaces where Pins & Tie Down Ropes cannot be used.

The functional design slides over the canopy foot plate and is suitable for all canopy sizes. The bright yellow colour ensures enhanced visability.

The Steel Weight Plates are manufactured from cast steel and powder coated.

Measuring 11" x 10" x 2" (280mm x 260mm x 45mm)

Weight 33lb (15kg)

Gusset 2" (55mm)

3/8" Stake Holes (10mm)

Stacking Links

Handle

The weights can be stacked on top of one another, in situations when additional weight is required.

- \* When stacked the weights can interfere with the fitting of the Full Walls or Half Walls.
- \* Please note this product is not suitable on the Q8 Quasar when Half Walls or Full Walls are in use.

SHOP ONLINE