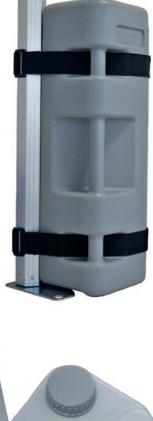

## WATER WEIGHT

Water Weights have been specially designed and manufactured to secure all Folding Canopies on hard surfaces where Pins & Tie Down Ropes cannot be used.

The unique design will fit all folding canopies leg profiles from 13/4" up to 21/4". The Water Weight has a quick fit Velcro fixing system which enables the weight to be easily and securely attached to the canopy leg.

The Water Weights are manufactured from heavy duty HDPE and commecial grade velcro straps.

Measuring 6" x 6" x 1'7" (160mm x 160mm x 500mm)

Filled with water 22lb (10.5kg)

Filled with sand 35lb (16kg)

The weights have been designed to not interfere with the fitting of the Full Walls or Half Walls.

The weights can be stacked on top of one another, in situations when additional weight is required.

\* Please note this product is not suitable on the Q8 Quasar when Half Walls or Full Walls are in use.