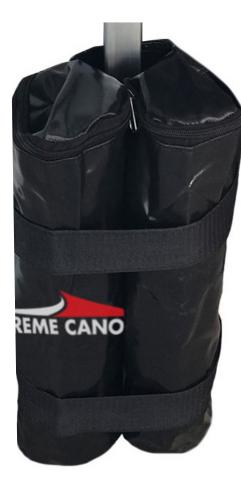

## SANDBAGS

Sandbags are an easy to use solution to secure Folding Canopies on hard surfaces where Pins & Tie Down Ropes cannot be used.

The unique design will fit all folding canopies leg profiles from 13/4" up to 21/4". The Sandbags inlcude a Velcro fixing system which enables the weight to be easily and securely attached to the marquee leg.

The duel PVC compartments include secure zippers, hold upto 16lb (7.5kgs) of sand\* and the unit is easily installed with oversized Velcro tabs.

Measuring 8" x 1'3" x 4" (200mm x 400mm x 100mm) Material PVC

4" (100mm) diameter compartments (QTY 2)

Weight 33lb (sand not included)

2" (50mm) Velcro Staps

Oversized tab at top

3/8" Stake Holes (10mm)

The sandbags have been designed to not interfere with the fitting of the Full Walls or Half Walls.

\* Please note this product is not suitable on the Q8 Quasar when Half Walls or Full Walls are in use.

SHOP ONLINE