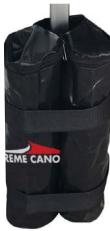

## SANDBAGS

Sandbags are an easy to use solution to secure Folding Canopies on hard surfaces where Pins & Tie Down Ropes cannot be used.

The unique design will fit all folding canopies leg profiles from 13/4" up to 21/4". The Sandbags inlcude a Velcro fixing system which enables the weight to be easily and securely attached to the marquee leg.

The duel PVC compartments include secure zippers, hold upto 16lb (7.5kgs) of sand\* and the unit is easily installed with oversized Velcro tabs.

Measuring 8" x 1'3" x 4" (200mm x 400mm x 100mm) Material PVC

4" (100mm) diameter compartments (QTY 2)

Weight 33lb (sand not included)

2" (50mm) Velcro Staps

Oversized tab at top

3/8" Stake Holes (10mm)

The sandbags have been designed to not interfere with the fitting of the Full Walls or Half Walls.