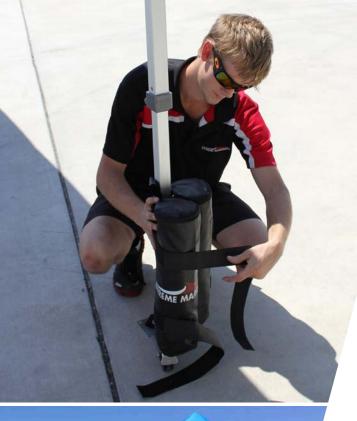

## SANDBAGS

Sandbags are an easy to use solution to secure Folding Canopies on hard surfaces where Pins & Tie Down Ropes cannot be used.

The unique design will fit all folding canopies leg profiles from 13/4" up to 21/4". The Sandbags inlcude a Velcro fixing system which enables the weight to be easily and securely attached to the marquee leg.

The duel PVC compartments include secure zippers, hold upto 16lb (7.5kgs) of sand\* and the unit is easily installed with oversized Velcro tabs.

Measuring 8" x 1'3" x 4" (200mm x 400mm x 100mm) Material PVC

4" (100mm) diameter compartments (QTY 2)

Weight 33lb (sand not included)

2" (50mm) Velcro Staps

Oversized tab at top

3/8" Stake Holes (10mm)

The sandbags have been designed to not interfere with the fitting of the Full Walls or Half Walls.