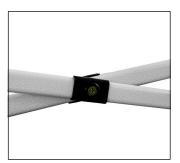

Roof** 91" x 35" (240cm x 90cm)

**15ft Valance** 141" x 8" (360cm x 20cm)

**15ft Valance** 141" x 35" (360cm x 90cm)

#### 10ft x 20ft



**20ft Roof** 141" x 35" (360cm x 90cm)

**20ft Valance** 188" x 8" (480cm x 20cm)

**20ft Valance** 188" x 35" (480cm x 90cm)

## **FABRIC COLORS**

White, Black, Dark Red, Red, Light Blue, Blue, Dark Blue, Cream, GrAy, Light Pink, Pink, Purple, Light Green, Green, Orange, Gray.



### **SCREEN PRINTING**

Screen Printing is the process whereby ink is forced onto the fabric through a mesh screen. Screen printing is ideal for simple designs that are produced in higher quantities. Flat, plain logos are best for Bulk Promotional Canopies (1-4 colors). Simple designs with minimal intricacies will work best for Bulk Printing.











Steel Foot Plate



Truss Bars



Nylon Connectors