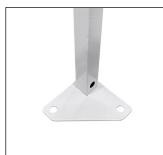

0ft x 15ft



**15ft Roof** 91" x 35" (240cm x 90cm)

**15ft Valance** 141" x 8" (360cm x 20cm)

**15ft Valance** 141" x 35" (360cm x 90cm)

#### 10ft x 20ft



**20ft Roof** 141" x 35" (360cm x 90cm)

**20ft Valance** 188" x 8" (480cm x 20cm)

**20ft Valance** 188" x 35" (480cm x 90cm)

## **FABRIC COLORS**

White, Black, Dark Red, Red, Light Blue, Blue, Dark Blue, Cream, GrAy, Light Pink, Pink, Purple, Light Green, Green, Orange, Gray.



### **SCREEN PRINTING**

Screen Printing is the process whereby ink is forced onto the fabric through a mesh screen. Screen printing is ideal for simple designs that are produced in higher quantities. Flat, plain logos are best for Bulk Promotional Canopies (1-4 colors). Simple designs with minimal intricacies will work best for Bulk Printing.











Steel Foot Plate



Truss Bars



Nylon Connectors