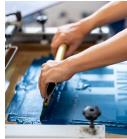

### **SCREEN PRINTING**

Screen Printing is the process whereby ink is forced onto the fabric through a mesh screen. Screen printing is ideal for simple designs that are produced in higher quantities. Flat, plain logos are best for Bulk Promotional Canopies (1-4 colors). Simple designs with minimal intricacies will work best for Bulk Printing.