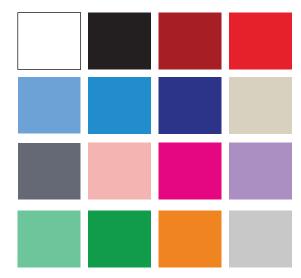

## **FABRIC COLORS**

White, Black, Dark Red, Red, Light Blue, Blue, Dark Blue, Cream, GrAy, Light Pink, Pink, Purple, Light Green, Green, Orange, Gray.