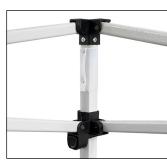

35" (240cm x 90cm)

**15ft Valance** 141" x 8" (360cm x 20cm)

**15ft Valance** 141" x 35" (360cm x 90cm)

#### 10ft x 20ft



**20ft Roof** 141" x 35" (360cm x 90cm)

**20ft Valance** 188" x 8" (480cm x 20cm)

**20ft Valance** 188" x 35" (480cm x 90cm)

## **FABRIC COLORS**

White, Black, Dark Red, Red, Light Blue, Blue, Dark Blue, Cream, GrAy, Light Pink, Pink, Purple, Light Green, Green, Orange, Gray.



### **SCREEN PRINTING**

Screen Printing is the process whereby ink is forced onto the fabric through a mesh screen. Screen printing is ideal for simple designs that are produced in higher quantities. Flat, plain logos are best for Bulk Promotional Canopies (1-4 colors). Simple designs with minimal intricacies will work best for Bulk Printing.











Steel Foot Plate



Truss Bars



Nylon Connectors