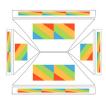

### PRINTING AREA

#### 10ft x 10ft

**10ft Roof** 47" x 35" (120cm x 90cm)

**10ft Valance** 94" x 8" (240cm x 20cm)

**10ft Wall** 94" x 35" (240cm x 90cm)

#### 10ft x 15ft

**15ft Roof** 91" x 35" (240cm x 90cm)

**15ft Valance** 141" x 8" (360cm x 20cm)

**15ft Valance** 141" x 35" (360cm x 90cm)

#### 10ft x 20ft

**20ft Roof** 141" x 35" (360cm x 90cm)

**20ft Valance** 188" x 8" (480cm x 20cm)

**20ft Valance** 188" x 35" (480cm x 90cm)