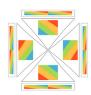

### PRINTING AREA

#### 10ft x 10ft

**10ft Roof** 47" x 35" (120cm x 90cm)

**10ft Valance** 94" x 8" (240cm x 20cm)

**10ft Wall** 94" x 35" (240cm x 90cm)

#### 10ft x 15ft

**15ft Roof** 91" x 35" (240cm x 90cm)

**15ft Valance** 141" x 8" (360cm x 20cm)

**15ft Valance** 141" x 35" (360cm x 90cm)

#### 10ft x 20ft

**20ft Roof** 141" x 35" (360cm x 90cm)

**20ft Valance** 188" x 8" (480cm x 20cm)

**20ft Valance** 188" x 35" (480cm x 90cm)