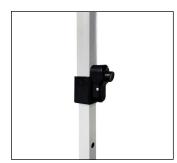

## 10ft x 15ft



**15ft Roof** 91" x 35" (240cm x 90cm)

**15ft Valance** 141" x 8" (360cm x 20cm)

**15ft Valance** 141" x 35" (360cm x 90cm)

#### 10ft x 20ft



**20ft Roof** 141" x 35" (360cm x 90cm)

**20ft Valance** 188" x 8" (480cm x 20cm)

**20ft Valance** 188" x 35" (480cm x 90cm)

## **FABRIC COLORS**

White, Black, Dark Red, Red, Light Blue, Blue, Dark Blue, Cream, GrAy, Light Pink, Pink, Purple, Light Green, Green, Orange, Gray.



### **SCREEN PRINTING**

Screen Printing is the process whereby ink is forced onto the fabric through a mesh screen. Screen printing is ideal for simple designs that are produced in higher quantities. Flat, plain logos are best for Bulk Promotional Canopies (1-4 colors). Simple designs with minimal intricacies will work best for Bulk Printing.











Steel Foot Plate



Truss Bars



Nylon Connectors