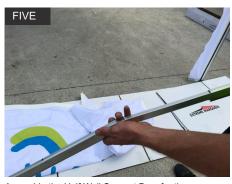

Bottom of Half Wall. Insert the Half Wall Keda into the Support Bar and slide fabric along Bar.

Adjust the Half Wall Bar as need to be level and in desired position, tighten bolts to secure.

Zip the Wall Strip and the Half Wall Panel together.