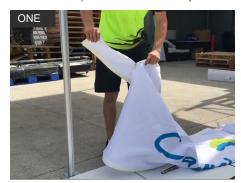

## **Q8 QUASAR HALF SIDE WALL**

Recommended procedure below. For safety reasons it is recommended that 2 persons set up any canopy. Ensure area is free from any sharp objects & overhead objects.

Unzip the Left and Right Wall Strips on the Half Wall Panel.

Slide the Leg Rubber Inserts (2) along the Keda of the of the Wall Strips. Align to the bottom of Wall Strip.

Insert the top section of the of the Wall Strip Keda into the tracking of the Upper Leg of Canopy.