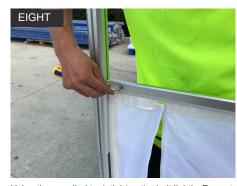

Insert the Wall Strip Keda into the Half Wall Bar. Insert the Half Wall Support Bar into the Tracking of the Upper Leg of the Canopy.

Using the supplied tool, tighten the bolt lightly. Repeat on other side. Adjust the Half Wall Bar as need to be level and in desired position, tighten bolts to secure.