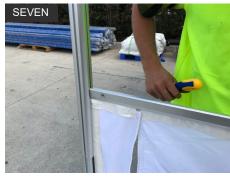

Insert the Wall Strip Keda into the Half Wall Bar. Insert the Half Wall Support Bar into the Tracking of the Upper Leg of the Canopy.

Using the supplied tool, tighten the bolt lightly. Repeat on other side. Adjust the Half Wall Bar as need to be level and in desired position, tighten bolts to secure.