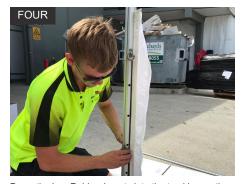

Insert the Wall Strip Keda into the Half Wall Bar. Insert the Half Wall Support Bar into the Tracking of the Upper Leg of the Canopy.

Using the supplied tool, tighten the bolt lightly. Repeat on other side. Adjust the Half Wall Bar as need to be level and in desired position, tighten bolts to secure.