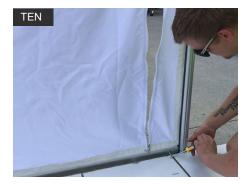

Bottom of Half Wall. Insert the Half Wall Keda into the Support Bar and slide fabric along Bar.

Adjust the Half Wall Bar as need to be level and in desired position, tighten bolts to secure.

Zip the Wall Strip and the Half Wall Panel together.