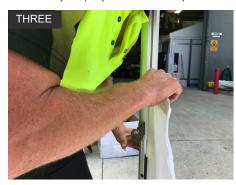

Slide the Leg Rubber Inserts (2) along the Keda of the of the Wall Strips. Align to the bottom of Wall Strip.

Insert the top section of the of the Wall Strip Keda into the tracking of the Upper Leg of Canopy.

Press the Leg Rubber Inserts into the tracking on the Lower Leg of the Canopy. Repeat on other side.

Assemble the Half Wall Support Bars for the top and bottom of the Half Wall.

Top of Half Wall. Insert the Half Wall Keda into the Half Wall Support Bar and slide fabric along Bar.