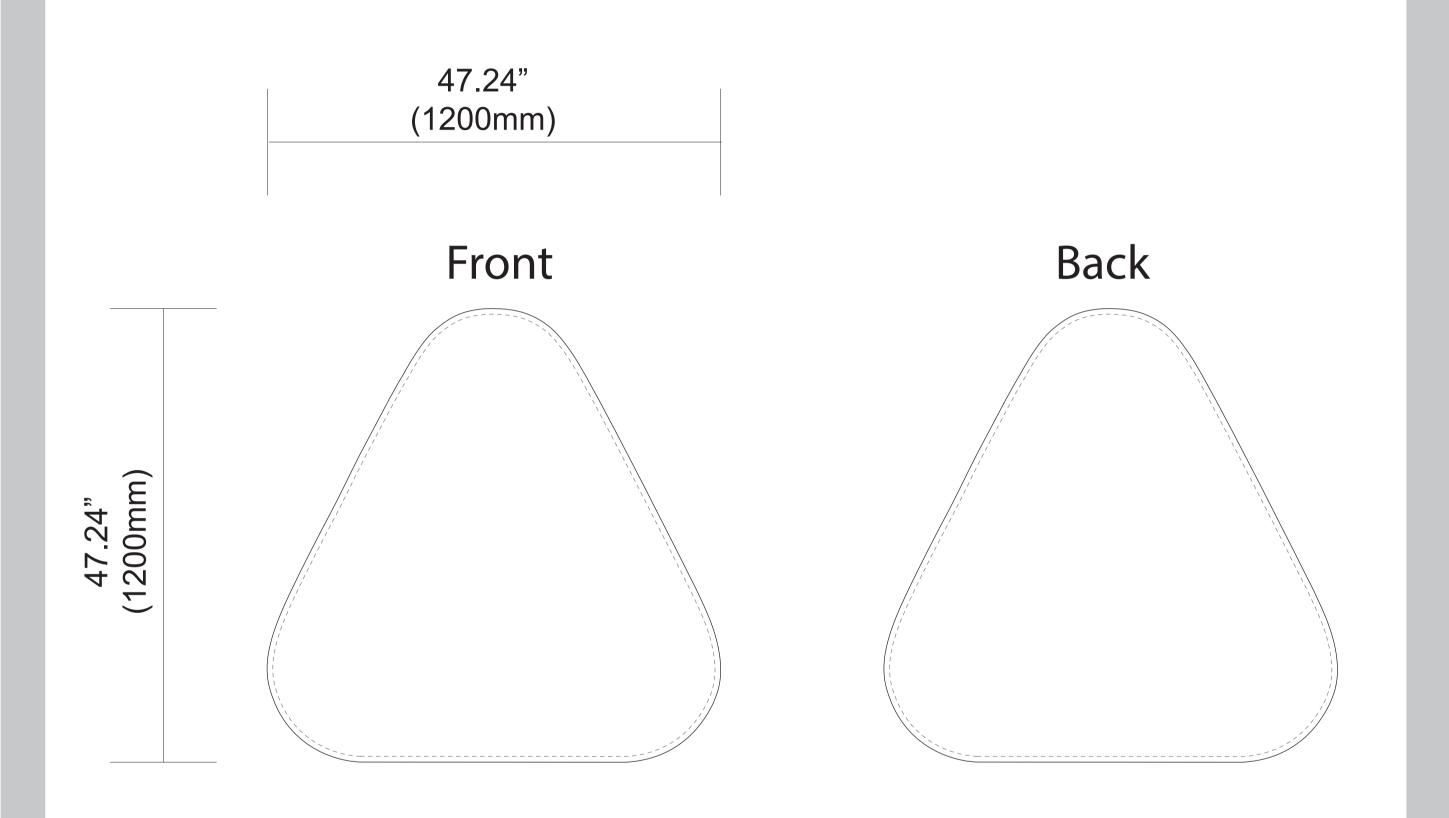

## **Medium Shuttle Banner**

Zoom in to view your artwork (Ctrl+equal sign)

## Please note the dimensions shown are for the fabric size, not the complete banner height.