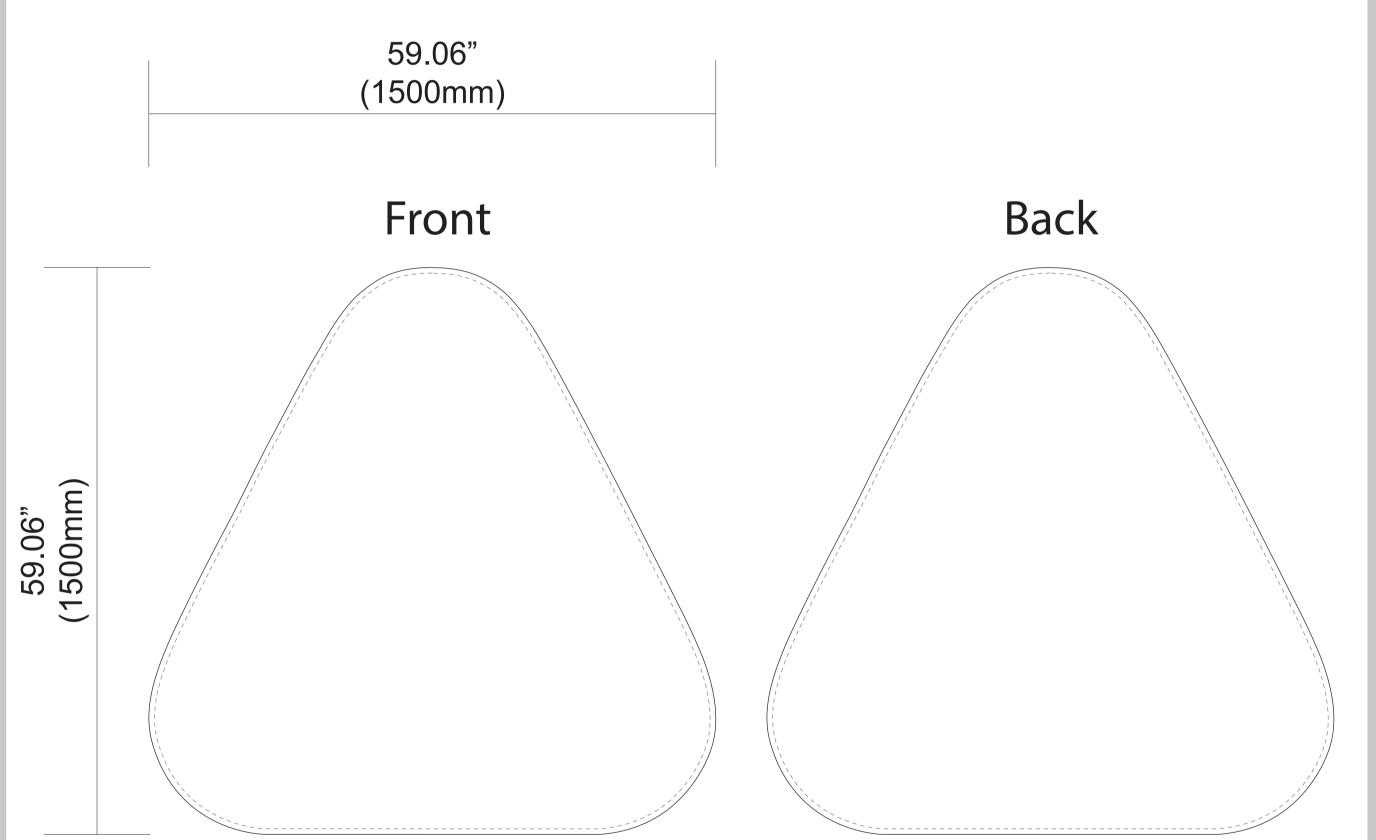

## Please note the dimensions shown are for the fabric size, not the complete banner height.

This template is designed at a 10% scale of the final product. Rasterized artwork supplied at 300dpi to suit this template size is the minimum requirement for a high quality final print. Copyright Extreme Canopy 2018