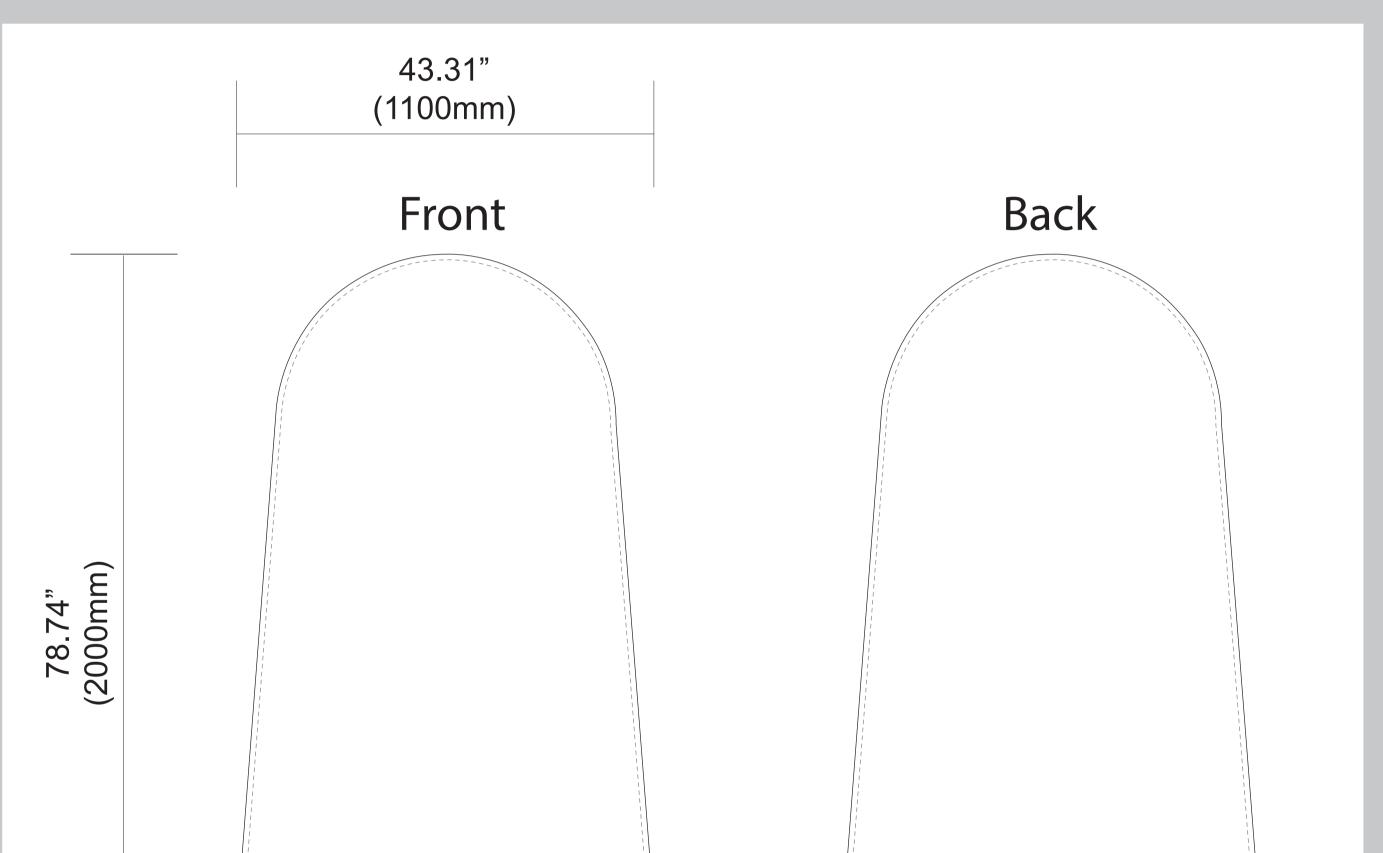

## Please note the dimensions shown are for the fabric size, not the complete banner height.