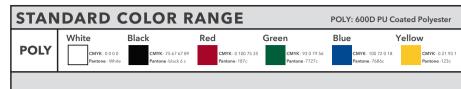

◆ Zoom in to view your artwork (Ctrl+equal sign)

| PMS COLOR MATCHING                                                                                                 |     |     |     |
|--------------------------------------------------------------------------------------------------------------------|-----|-----|-----|
| PMS                                                                                                                | PMS | PMS | PMS |
| All printing is done using CMYK on a large format printer.                                                         |     |     |     |
| Pantone colors / PMS codes can be supplied - they will<br>be converted to a CMYK breakdown for digital printing.   |     |     |     |
| Please state to our Graphics Coordinator if you require color matching to either a PMS color or a physical sample. |     |     |     |
| While we make every effort to match PMS colors, slight variation in color will occur.                              |     |     |     |
|                                                                                                                    |     |     |     |