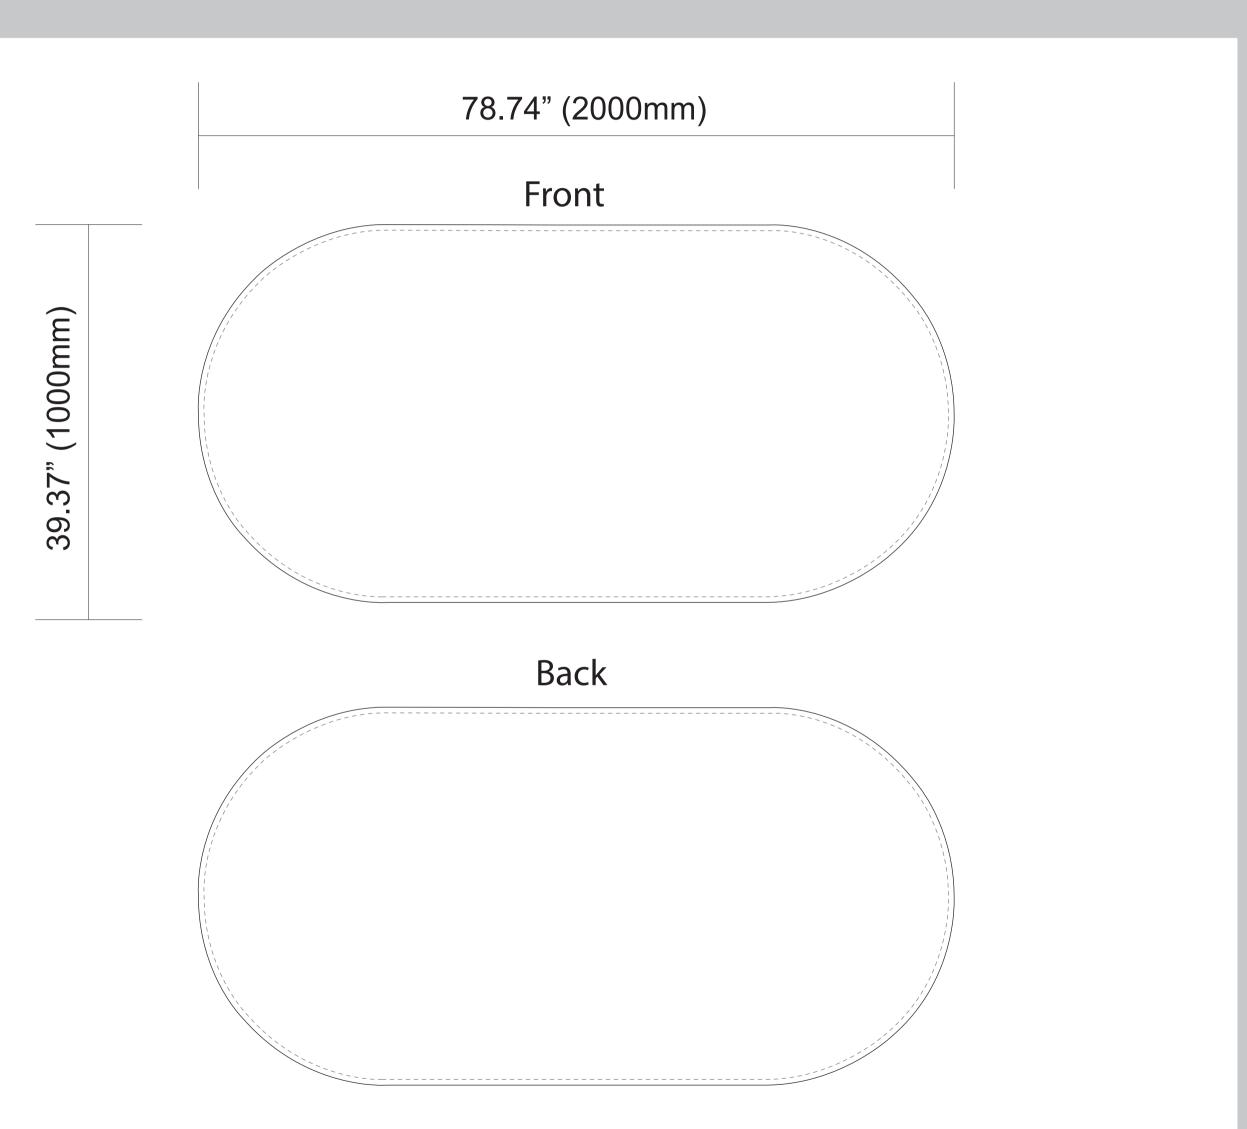

Please note the dimensions shown are for the fabric size, not the complete banner height.