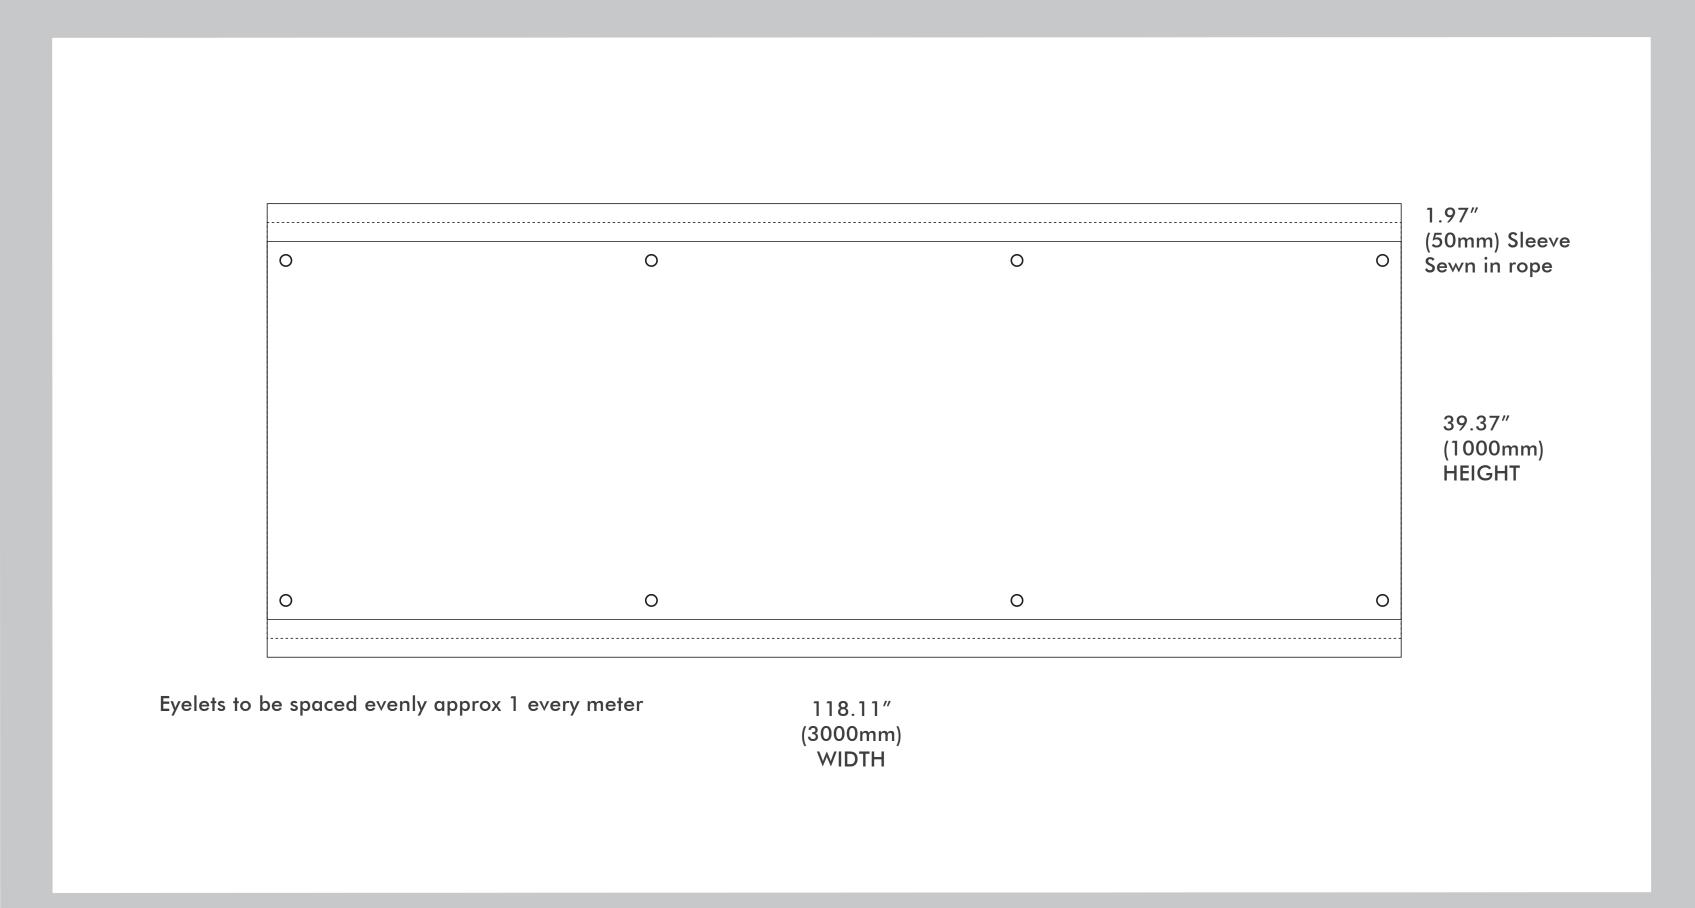

|                                      |  |
| Pantone colors / PMS codes can be supplied - they will<br>be converted to a CMYK breakdown for digital printing. |     |     | Standard Banner Colors are designe<br>to match, slight color variation will o |                                      |  |
| Please state to our Graphics Coord<br>matching to either a PMS color or                                          |     |     |                                                                               |                                      |  |
| While we make every effort to match PMS colors, slight variation in color will occur.                            |     |     |                                                                               |                                      |  |



Please note:

All artwork is printed in CMYK. Please convert all PMS or RGB artwork to equivalent CMYK color break downs. Please be aware that slight color variation may occur in the printing process as colors displayed on a monitor can change when printed. Place artwork in the Design Layer of this document. This template is designed at a 10% scale of the final product. Rasterized artwork supplied at 300dpi to suit this template size is the minimum requirement for a high quality final print. Copyright Extreme Canopy 2018



ed to be matched to our Standard Fabric Colors. While we make every effort occur as the printing process and material / fabric used are different.