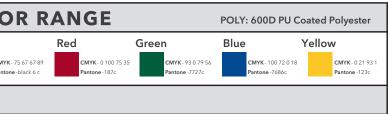

## **CUSTOM SIZE BANNER**

Zoom in to view your artwork (Ctrl+equal sign)

| PMS COLOR MATCHING                                                                                               |     |     | STANDARD COLO                                                                 |                                      |  |
|------------------------------------------------------------------------------------------------------------------|-----|-----|-------------------------------------------------------------------------------|--------------------------------------|--|
| PMS PMS                                                                                                          | PMS | PMS | POLY                                                                          | White<br>CMYK-0000<br>Pantone - Whit |  |
| All printing is done using CMYK on a large format printer.                                                       |     |     |                                                                               |                                      |  |
| Pantone colors / PMS codes can be supplied - they will<br>be converted to a CMYK breakdown for digital printing. |     |     | Standard Banner Colors are designe<br>to match, slight color variation will o |                                      |  |
| Please state to our Graphics Coord<br>matching to either a PMS color or                                          |     |     |                                                                               |                                      |  |
| While we make every effort to match PMS colors, slight variation in color will occur.                            |     |     |                                                                               |                                      |  |

ed to be matched to our Standard Fabric Colors. While we make every effort occur as the printing process and material / fabric used are different.