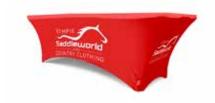

## STRETCH TABLE COVER

The Stretch Table Cover range is firm fitting and is constructed from a lightweight stretch fabric. The cover stretches over the table and secures it's self with pockets at the base.