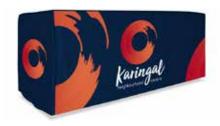

## Small / Medium / Large

Table Covers are an affordable promotional option perfect for any occasion. The entire cover can be custom printed for its purpose and can be custom made to fit any size table, making this the perfect promotional item to bring along to any trade show, exhibition or market.

## FITTED TABLE COVER

The Fitted Table Cover Range is constructed from the same fabric as the Instant Canopy range. The Table cover features two zips at the back to assist with fitting the cover and an access point to store items under the table.