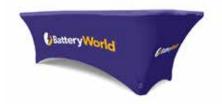

## STRETCH TABLE COVER

The Stretch Table Cover range is firm fitting and is constructed from a lightweight stretch fabric. The cover stretches over the table and secures it's self with pockets at the base.