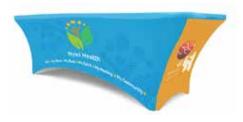

## FITTED TABLE COVER

The Fitted Table Cover Range is constructed from the same fabric as the Instant Canopy range. The Table cover features two zips at the back to assist with fitting the cover and an access point to store items under the table.