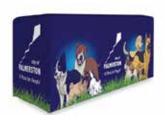

## Small / Medium / Large

Table Covers are an affordable promotional option perfect for any occasion. The entire cover can be custom printed for its purpose and can be custom made to fit any size table, making this the perfect promotional item to bring along to any trade show, exhibition or market.

## STRETCH TABLE COVER

The Stretch Table Cover range is firm fitting and is constructed from a lightweight stretch fabric. The cover stretches over the table and secures it's self with pockets at the base.