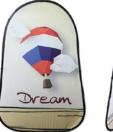

The Pod Pop Banner is a light weight, simple promotional banner that provides excellent cost effective exposure.

The Shuttle Pop Banner is a unique triangular shaped promotional banner with a simple design, easy to set up and looks fantastic when branded for promotion.