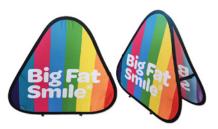

The Oval Pop Banner is a simple and easy to setup promotional banner that is ideal for promotions on a budget. This banner is simple to setup, lightweight and has two large panels to print any promotional materials.