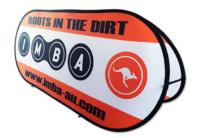

## **CUSTOM PRINTED PROMOTIONAL BANNER**

The Pod Pop Banner is a light weight, simple promotional banner that provides excellent cost effective exposure.

The Shuttle Pop Banner is a unique triangular shaped promotional banner with a simple design, easy to set up and looks fantastic when branded for promotion.