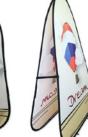

The Pod Pop Banner is a light weight, simple promotional banner that provides excellent cost effective exposure.

The Shuttle Pop Banner is a unique triangular shaped promotional banner with a simple design, easy to set up and looks fantastic when branded for promotion.